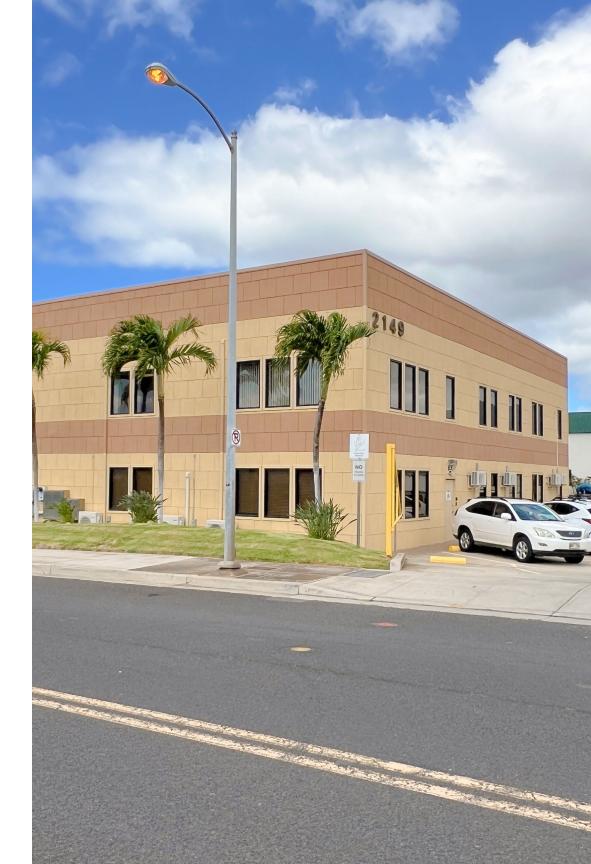

## SUB-LEASE: TURNKEY OFFICE IN KAPOLEI

2149 LAUWILIWILI ST., SUITE 200

## PROPERTY DETAILS

| Address:             | 2149 Lauwiliwili St., Suite 200 |
|----------------------|---------------------------------|
| Location:            | Kapolei Business Park           |
| Modified gross rent: | \$3.25/SF/MO                    |
| Electricity:         | \$0.31/SF/MO*                   |
| Parking:             | 15 Stalls                       |
| Size:                | 3,200 SF                        |
| Term:                | Thru February 28, 2026          |

## PROPERTY DESCRIPTION

Lovely second floor turnkey office located in Kapolei Business Park. This space is immaculate and ready to occupy. The space consists of four private offices, kitchenette, his and her restrooms, large conference room and open bullpen area. \*The electricity is billed back to tenant at a discounted rate of \$0.31 per sq. foot per month.

This unit also comes with 15 reserved parking stalls.

Conveniently located within Kapolei Business Park near Costco and Home Depot. This location is ideal for any user looking to establish a presence on the West Side of Oahu.