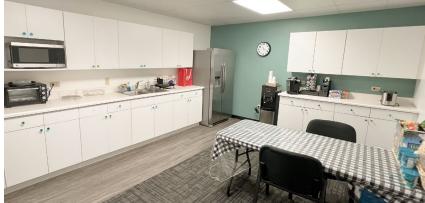

## PROPERTY DESCRIPTION

Lovely second floor turnkey office located in Kapolei Business Park. This space is immaculate and ready to occupy. The space consists of four private offices, kitchenette, his and her restrooms, large conference room and open bullpen area. \*The electricity is billed back to tenant at a discounted rate of \$0.31 per sq. foot per month.