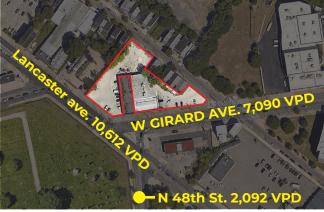

| Demographics        | .25 Mile                        | .5 Mile  | 1 Mile   |  |
|---------------------|---------------------------------|----------|----------|--|
| Population          | 1,591                           | 8,514    | 39,695   |  |
| Average HH Income   | \$49,199                        | \$46,354 | \$47,268 |  |
| Total Businesses    | 148                             | 369      | 1,171    |  |
| Number of Employees | 1,875                           | 3,759    | 7,883    |  |
| Traffic Counts      | Intersection of Lancaster Ave., |          |          |  |

W Girard Ave. and N 48th St.: 19,794 VPD

FOR MORE INFORMATION STEVEN DEPETRIS MICHAEL KAUFFMAN

PLEASE CONTACT: 856-231-1010 x203 610-941-4034

## 9,000 sf FREE-STANDING RETAIL BLDG | FOR LEASE

Former Family Dollar | 4701 W Girard Ave. | Philadelphia PA 19131 | Philadelphia County

| DEMOGRAPHICS                                    |          |          |          |  |  |
|-------------------------------------------------|----------|----------|----------|--|--|
| Population                                      | .25 Mile | .5 Mile  | 1 Mile   |  |  |
| Population (Est. 2024)                          | 1,591    | 8,514    | 39,695   |  |  |
| Projected Population (2029)                     | 1,498    | 8,002    | 37,112   |  |  |
| Projected Annual Growth (2024 to 2029)          | -1.2%    | -1.2%    | -1.3%    |  |  |
| Daytime Population                              |          |          |          |  |  |
| Total Businesses (2024)                         | 148      | 369      | 1,171    |  |  |
| Number of Employees (2024)                      | 1,875    | 3,759    | 7,883    |  |  |
|                                                 |          |          |          |  |  |
| Income                                          |          |          |          |  |  |
| Average HH Income (Est. 2024)                   | \$49,199 | \$46,354 | \$47,268 |  |  |
| Median HH Income (2024)                         | \$36,449 | \$32,011 | \$34,385 |  |  |
|                                                 |          |          |          |  |  |
| Households & Growth                             |          |          |          |  |  |
| Households                                      | 633      | 3,518    | 16,343   |  |  |
| Projected HH (2029)                             | 599      | 3,332    | 15,430   |  |  |
| HH Growth with Children (2024 to 2029)          | 24.8%    | 22.8%    | 23.3%    |  |  |
|                                                 |          |          |          |  |  |
| Education                                       |          |          |          |  |  |
| High School Graduate                            | 45.0%    | 45.0%    | 40.1%    |  |  |
| Some College                                    | 25.3%    | 18.6     | 24.7%    |  |  |
| Bachelor Degree                                 | 10.3%    | 12.6%    | 10.9%    |  |  |
| Graduate                                        | 3.7      | 4.9%     | 6.1%     |  |  |
| Traffic Counts: Intersection of Lancaster Ave., |          |          |          |  |  |

W Girard Ave. and N 48th St.: 19.794 VPD

Conshohocken, PA 19428 | 610-941-4034 |