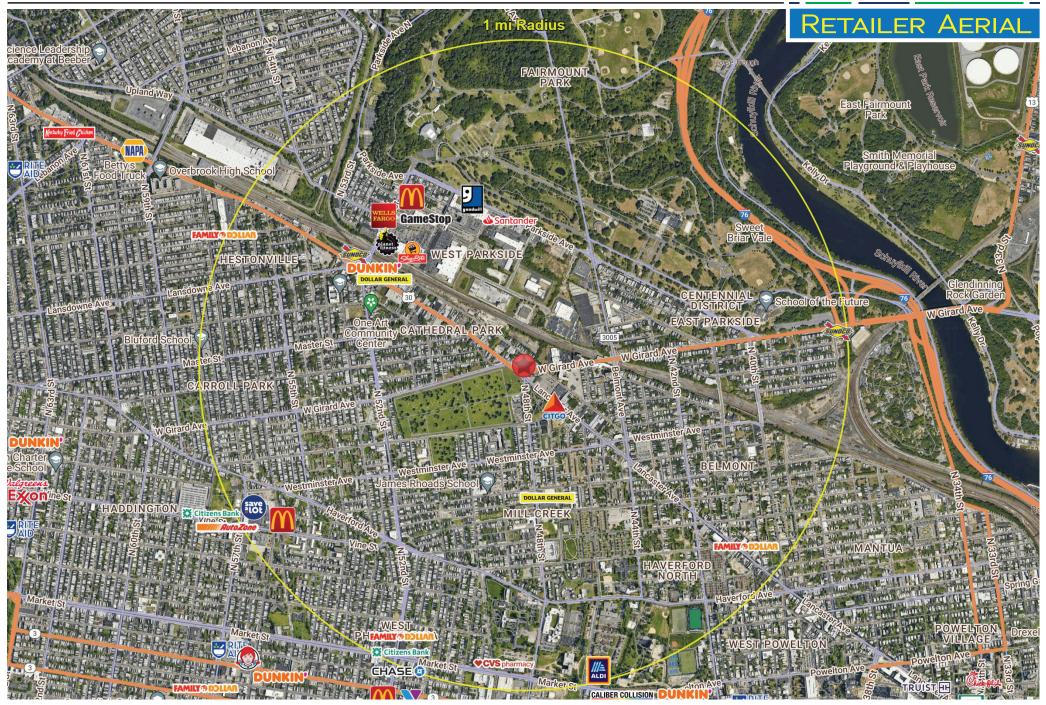

#### PROPERTY INFORMATION

- · Corner property at signalized intersection of Girard & Lancaster avenues with excellent visibility and access with Bus routes located directly in front of this property
- Excellent retail in trade area: ShopRite, Lowe's, Planet Fitness, Dollar Tree, and Dollar General
- · Zoned CMX-2 with aproximatly 60 off street parking spaces available with cross easement
- · Ideal location for Retail, Automotive, Medical/Dental Uses