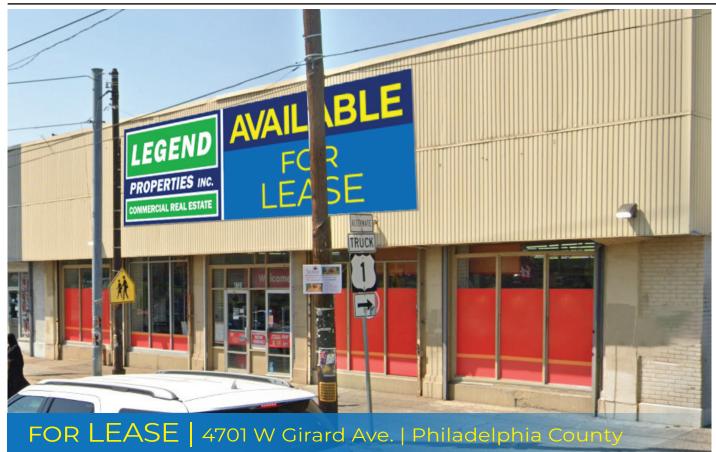

### 9,000 SF FREE-STANDING RETAIL BLDG | FOR LEASE

Former Family Dollar | 4701 W Girard Ave. | Philadelphia PA 19131 | Philadelphia County

9,000 SF Ground Floor

15,246 SF Parcel Size

IMMEDIATE Availability

# 9,000 sf FREE-STANDING RETAIL BLDG | FOR LEASE

Former Family Dollar | 4701 W Girard Ave. | Philadelphia PA 19131 | Philadelphia County

## 9,000 sf FREE-STANDING RETAIL BLDG | FOR LEASE

Former Family Dollar | 4701 W Girard Ave. | Philadelphia PA 19131 | Philadelphia County

## 9,000 sf FREE-STANDING RETAIL BLDG | FOR LEASE

Former Family Dollar | 4701 W Girard Ave. | Philadelphia PA 19131 | Philadelphia County

| DEMOGRAPHICS                                    |          |          |          |  |  |
|-------------------------------------------------|----------|----------|----------|--|--|
| Population                                      | .25 Mile | .5 Mile  | 1 Mile   |  |  |
| Population (Est. 2024)                          | 1,591    | 8,514    | 39,695   |  |  |
| Projected Population (2029)                     | 1,498    | 8,002    | 37,112   |  |  |
| Projected Annual Growth (2024 to 2029)          | -1.2%    | -1.2%    | -1.3%    |  |  |
| Daytime Population                              |          |          |          |  |  |
| Total Businesses (2024)                         | 148      | 369      | 1,171    |  |  |
| Number of Employees (2024)                      | 1,875    | 3,759    | 7,883    |  |  |
|                                                 |          |          |          |  |  |
| Income                                          |          |          |          |  |  |
| Average HH Income (Est. 2024)                   | \$49,199 | \$46,354 | \$47,268 |  |  |
| Median HH Income (2024)                         | \$36,449 | \$32,011 | \$34,385 |  |  |
|                                                 |          |          |          |  |  |
| Households & Growth                             |          |          |          |  |  |
| Households                                      | 633      | 3,518    | 16,343   |  |  |
| Projected HH (2029)                             | 599      | 3,332    | 15,430   |  |  |
| HH Growth with Children (2024 to 2029)          | 24.8%    | 22.8%    | 23.3%    |  |  |
|                                                 |          |          |          |  |  |
| Education                                       |          |          |          |  |  |
| High School Graduate                            | 45.0%    | 45.0%    | 40.1%    |  |  |
| Some College                                    | 25.3%    | 18.6     | 24.7%    |  |  |
| Bachelor Degree                                 | 10.3%    | 12.6%    | 10.9%    |  |  |
| Graduate                                        | 3.7      | 4.9%     | 6.1%     |  |  |
| Traffic Counts: Intersection of Lancaster Ave., |          |          |          |  |  |