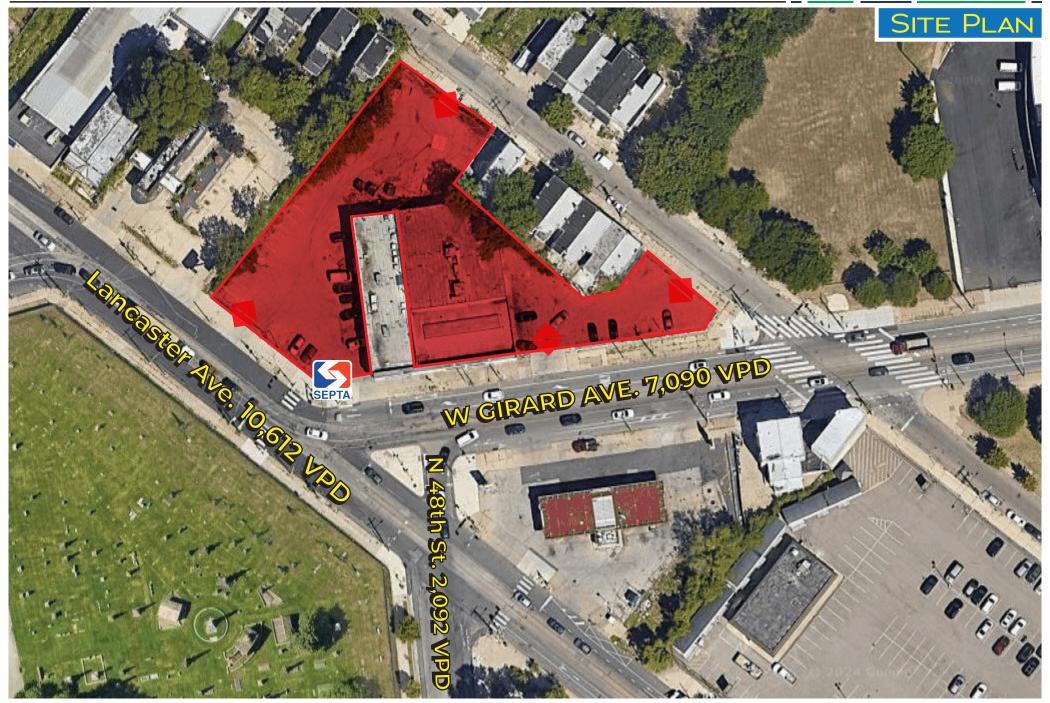

#### PROPERTY INFORMATION

- · Corner property at signalized intersection of Girard & Lancaster avenues with excellent visibility and access with Bus routes located directly in front of this property
- Excellent retail in trade area: ShopRite, Lowe's, Planet Fitness, Dollar Tree, and Dollar General
- · Zoned CMX-2 with aproximatly 60 off street parking spaces available with cross easement
- · Ideal location for Retail, Automotive, Medical/Dental Uses

| Demographics        | .25 Mile                        | .5 Mile  | 1 Mile   |  |
|---------------------|---------------------------------|----------|----------|--|
| Population          | 1,591                           | 8,514    | 39,695   |  |
| Average HH Income   | \$49,199                        | \$46,354 | \$47,268 |  |
| Total Businesses    | 148                             | 369      | 1,171    |  |
| Number of Employees | 1,875                           | 3,759    | 7,883    |  |
| Traffic Counts      | Intersection of Lancaster Ave., |          |          |  |

W Girard Ave. and N 48th St.: 19,794 VPD

FOR MORE INFORMATION STEVEN DEPETRIS MICHAEL KAUFFMAN

PLEASE CONTACT: 856-231-1010 x203 610-941-4034