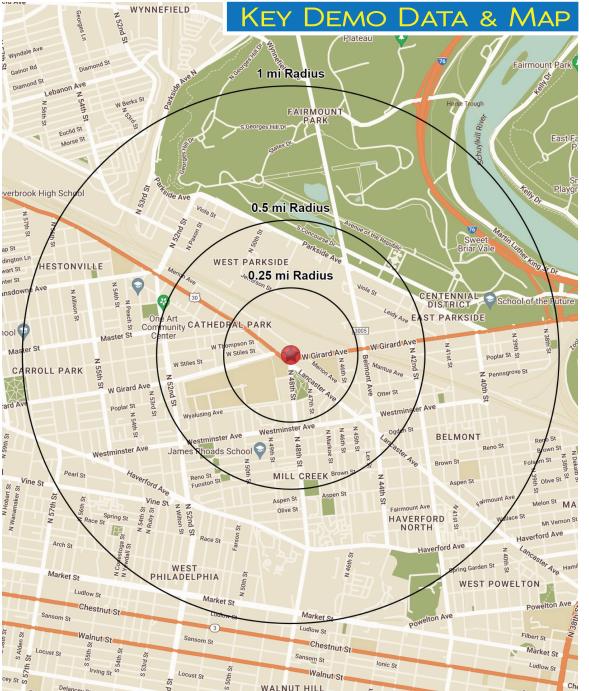

| Demographics        | .25 Mile                        | .5 Mile  | 1 Mile   |  |
|---------------------|---------------------------------|----------|----------|--|
| Population          | 1,591                           | 8,514    | 39,695   |  |
| Average HH Income   | \$49,199                        | \$46,354 | \$47,268 |  |
| Total Businesses    | 148                             | 369      | 1,171    |  |
| Number of Employees | 1,875                           | 3,759    | 7,883    |  |
| Traffic Counts      | Intersection of Lancaster Ave., |          |          |  |

## 9,000 sf FREE-STANDING RETAIL BLDG | FOR LEASE

Former Family Dollar | 4701 W Girard Ave. | Philadelphia PA 19131 | Philadelphia County

| DEMOGRAPHICS                                    |          |          |          |  |  |
|-------------------------------------------------|----------|----------|----------|--|--|
| Population                                      | .25 Mile | .5 Mile  | 1 Mile   |  |  |
| Population (Est. 2024)                          | 1,591    | 8,514    | 39,695   |  |  |
| Projected Population (2029)                     | 1,498    | 8,002    | 37,112   |  |  |
| Projected Annual Growth (2024 to 2029)          | -1.2%    | -1.2%    | -1.3%    |  |  |
| Daytime Population                              |          |          |          |  |  |
| Total Businesses (2024)                         | 148      | 369      | 1,171    |  |  |
| Number of Employees (2024)                      | 1,875    | 3,759    | 7,883    |  |  |
|                                                 |          |          |          |  |  |
| Income                                          |          |          |          |  |  |
| Average HH Income (Est. 2024)                   | \$49,199 | \$46,354 | \$47,268 |  |  |
| Median HH Income (2024)                         | \$36,449 | \$32,011 | \$34,385 |  |  |
|                                                 |          |          |          |  |  |
| Households & Growth                             |          |          |          |  |  |
| Households                                      | 633      | 3,518    | 16,343   |  |  |
| Projected HH (2029)                             | 599      | 3,332    | 15,430   |  |  |
| HH Growth with Children (2024 to 2029)          | 24.8%    | 22.8%    | 23.3%    |  |  |
|                                                 |          |          |          |  |  |
| Education                                       |          |          |          |  |  |
| High School Graduate                            | 45.0%    | 45.0%    | 40.1%    |  |  |
| Some College                                    | 25.3%    | 18.6     | 24.7%    |  |  |
| Bachelor Degree                                 | 10.3%    | 12.6%    | 10.9%    |  |  |
| Graduate                                        | 3.7      | 4.9%     | 6.1%     |  |  |
| Traffic Counts: Intersection of Lancaster Ave., |          |          |          |  |  |

W Girard Ave. and N 48th St.: 19.794 VPD

Conshohocken, PA 19428 | 610-941-4034 |