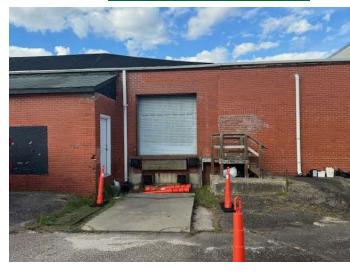

### Property Description

Located at 301 Robeson Street, this highly visible 11,700 sq. ft. concrete and brick masonry building presents a versatile opportunity for a variety of business or redevelopment projects.

The building's expansive open floor plan allows flexibility for retail, sales and services, or other commercial operations. Key features include two dedicated restrooms and a receiving dock equipped with a 8-foot rollup door and leveler, ensuring easy access for deliveries and shipments.

Well positioned on a 1.78-acre lot with 600 feet of road frontage, the property maximizes exposure to heavy traffic flows, boasting more than 17,000 AADT. With more than ample on-site parking spaces for both employees and visitors.