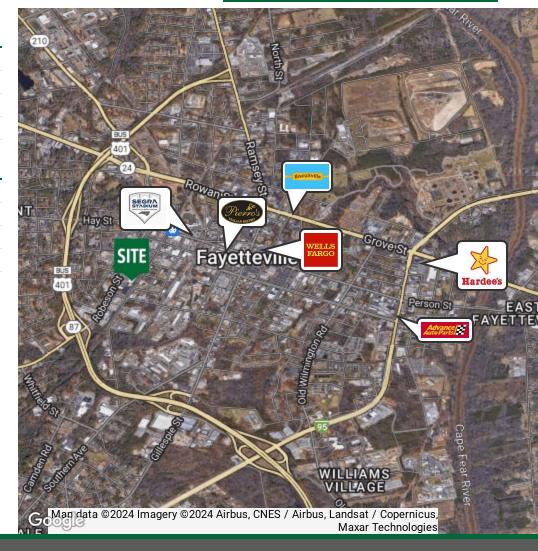

Market:

Submarket:

Fayetteville

304 WILLIAMCC

**RON ST** 

Downtown Fayetteville

### Property Description

Located at 301 Robeson Street, this highly visible 11,700 sq. ft. concrete and brick masonry building presents a versatile opportunity for a variety of business or redevelopment projects.

Well positioned on a 1.78-acre lot with 600 feet of road frontage, the property maximizes exposure to heavy traffic flows, boasting more than 17,000 AADT. With more than ample on-site parking spaces for both employees and visitors.

Situated in downtown Fayetteville, this property is within walking distance of Hay Street, the Fayetteville Woodpeckers stadium, and the future Crown Theater. Its high visibility and proximity to major attractions make it ideal for a Quick Service Restaurant (QSR), retail gas station, or multi-family development.

Over 4,000 people work in the downtown area.

Contact us today for more details or to schedule a viewing.

3 SMITH 5T 421 SMITH

100 1