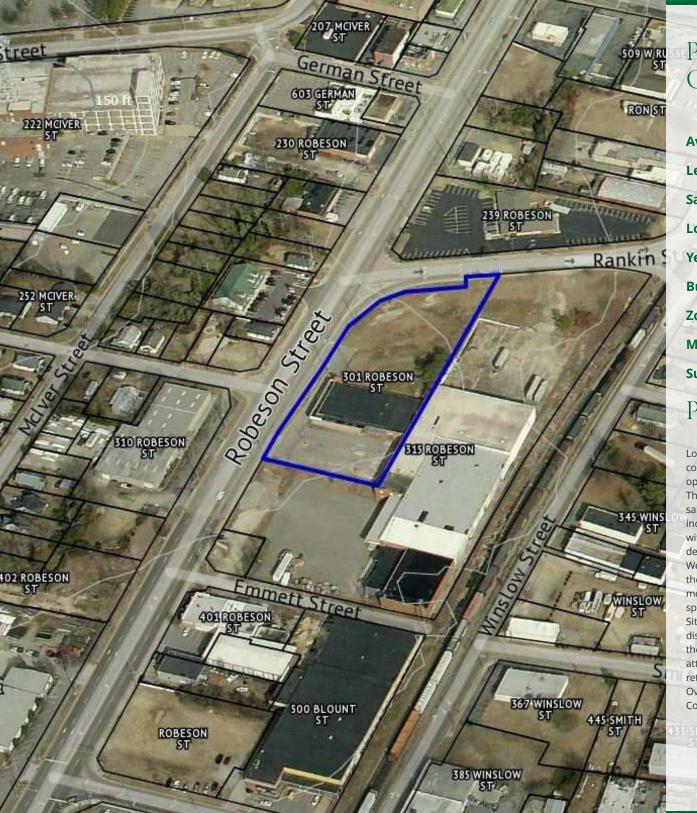

Well positioned on a 1.78-acre lot with 600 feet of road frontage, the property maximizes exposure to heavy traffic flows, boasting more than 17,000 AADT. With more than ample on-site parking spaces for both employees and visitors.

Situated in downtown Fayetteville, this property is within walking distance of Hay Street, the Fayetteville Woodpeckers stadium, and the future Crown Theater. Its high visibility and proximity to major attractions make it ideal for a Quick Service Restaurant (QSR), retail gas station, or multi-family development.