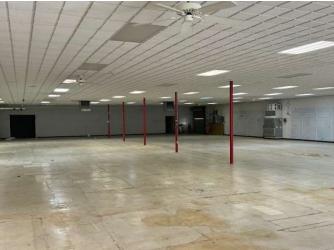

The building's expansive open floor plan allows flexibility for retail, sales and services, or other commercial operations. Key features include two dedicated restrooms and a receiving dock equipped with a 8-foot rollup door and leveler, ensuring easy access for deliveries and shipments.

#### ADDITIONAL PHOTOS

for more information

Principal / Broker
O: 910.829.1617 x206
C: 910.818.3252
neil@grantmurrayre.com

NEIL GRANT

ROGER MARX

Broker
O: 910.829.1617
C: 910.603.5557
roger.marx@grantmurrayre.com