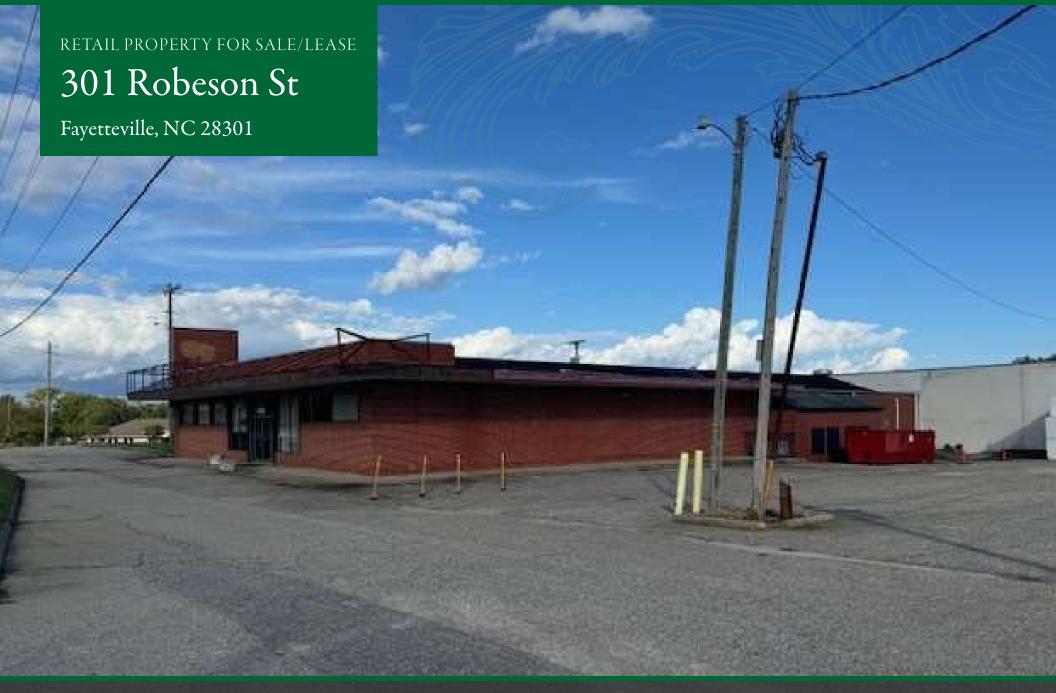

### PROPERTY OVERVIEW

Available SF: 11,700 SF

Lease Rate: \$12.00 SF/yr (NNN)

**Sale Price:** \$1,399,000

Lot Size: 1.78 Acres

Year Built: 1956

Building Size: 11,700 SF

Zoning:

### Property Description

Located at 301 Robeson Street, this highly visible 11,700 sq. ft. concrete and brick masonry building presents a versatile opportunity for a variety of business or redevelopment projects.

# FAYETTEVILLE, NC 28301