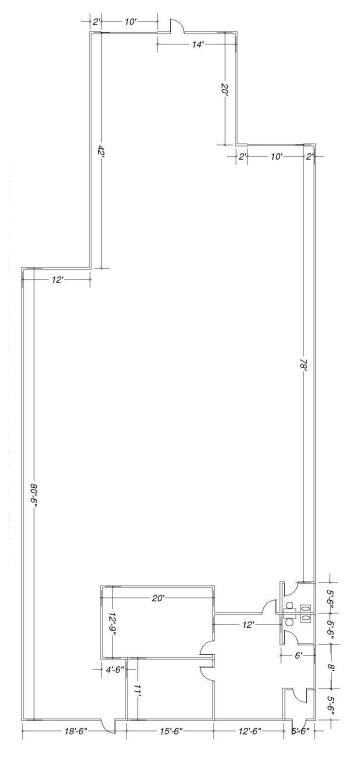

### **Building Specifications**

| Available Size:    | 6,000 Square Feet          |
|--------------------|----------------------------|
| Building Size:     | 60,621 Square Feet         |
| Office:            | 20%                        |
| Ceiling Height:    | 16'                        |
| Loading:           | 1 Dock<br>1 Drive-in Door  |
| Power:             | 200 Amps, 120/240 Volts    |
| Sprinklered:       | Yes                        |
| Parking            | Ample                      |
| Real Estate Taxes: | Included with Current Stop |
| CAM:               | Included with Current Stop |

### For Illustration Purposes Only

Officers of the firm have an ownership interest in this property. Submitted subject to error, change in status, or withdrawal without notice.