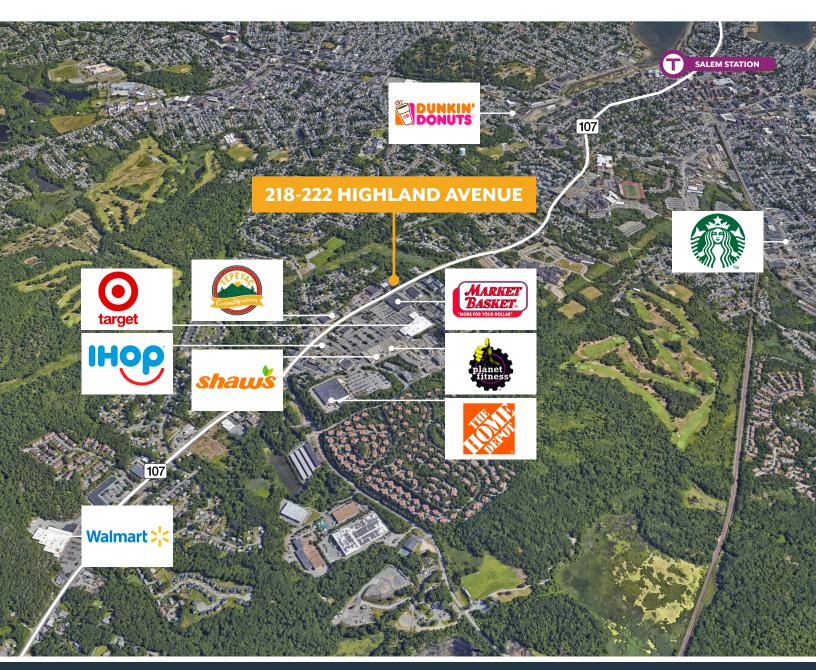

## **PROPERTY SPECIFICATIONS**

**AVAILABLE SF:** 16,000 - 44,503 SF

**PROPERTY TYPE:** Warehouse / Light Manufacturing

**ASKING RENT:** \$14.00/SF NNN

LAND: 3.3 Acres

**ZONING:** B2

**PARKING:** 36 Spaces

**LOCATION:** Just off high traffic Route 107, situated

near MA Route 128, I-95, and is less than 30 minutes from Boston Logan

International Airport.