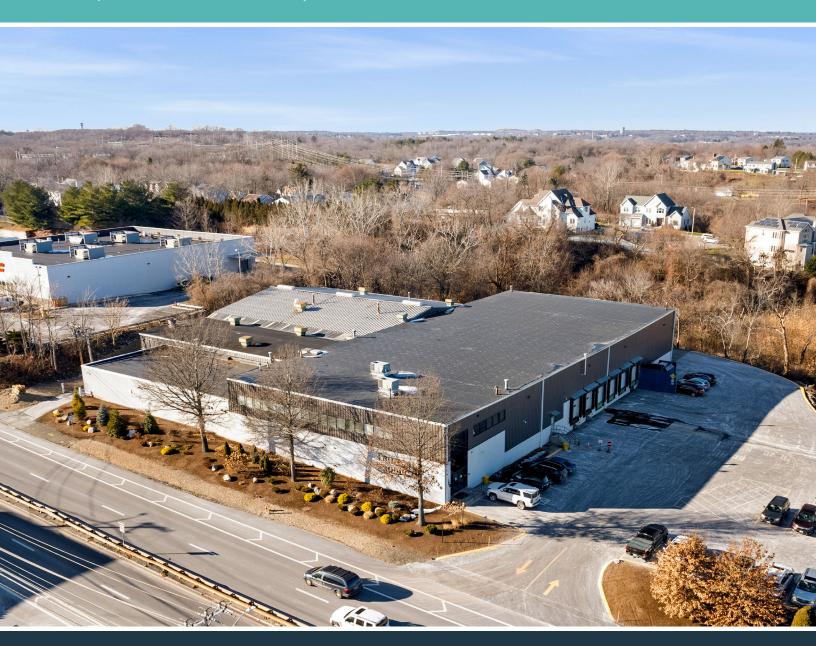

## NEWLY RENOVATED WAREHOUSE FOR LEASE

## 220 HIGHLAND AVENUE

Salem, Massachusetts

WAREHOUSE / LIGHT MANUFACTURING / PRODUCTION

16,000 - 44,503 SF Available

## **PROPERTY SPECIFICATIONS**

**AVAILABLE SF:** 16,000 - 44,503 SF

**PROPERTY TYPE:** Warehouse / Light Manufacturing

**ASKING RENT:** \$14.00/SF NNN

LAND: 3.3 Acres

**ZONING:** B2

**PARKING:** 36 Spaces

**LOCATION:** Just off high traffic Route 107, situated

near MA Route 128, I-95, and is less than 30 minutes from Boston Logan

International Airport.