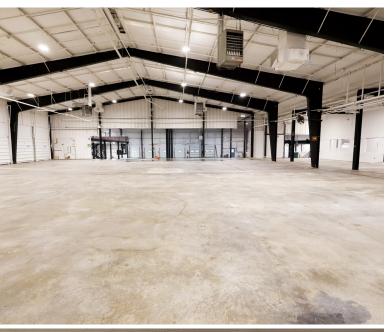

## **BUILDING SPECIFICATIONS**

**LOADING:** 9 Loading Docks

(6 with Levelers)

**CEILING HEIGHT:** 24' in Warehouse Area

16' - 20' in Production Area

**POWER:** 480V, 1,200 Amp Phase 3 Power

**UTILITIES:** *Gαs:* Natural Gas

## **AVAILABLE SPACE**

**WAREHOUSE:** (+/-) 20,000 SF

**MANUFACTURING:** (+/-) 20,000 SF

**OFFICE/FLEX:** (+/-) 4,503 SF

Production

Office

Warehouse