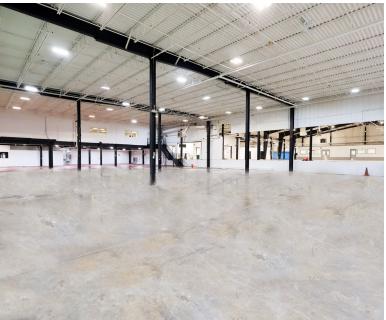

## **BUILDING SPECIFICATIONS**

**LOADING:** 9 Loading Docks

(6 with Levelers)

**CEILING HEIGHT:** 24' in Warehouse Area

16' - 20' in Production Area

**POWER:** 480V, 1,200 Amp Phase 3 Power

**UTILITIES:** *Gαs:* Natural Gas

## **AVAILABLE SPACE**

**WAREHOUSE:** (+/-) 20,000 SF

**MANUFACTURING:** (+/-) 20,000 SF

**OFFICE/FLEX:** (+/-) 4,503 SF

Production

Office

Warehouse