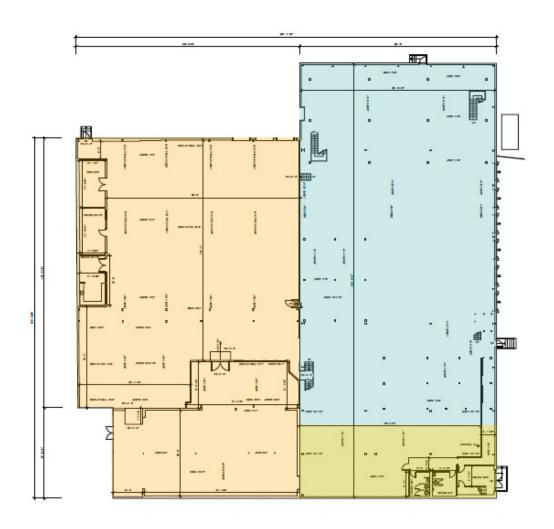

## **AVAILABLE SPACE**

**WAREHOUSE:** (+/-) 20,000 SF

**MANUFACTURING:** (+/-) 20,000 SF

**OFFICE/FLEX:** (+/-) 4,503 SF

Production

Office

Warehouse

## **PROPERTY SPECIFICATIONS**

**AVAILABLE SF:** 16,000 - 44,503 SF

**PROPERTY TYPE:** Warehouse / Light Manufacturing

**ASKING RENT:** \$14.00/SF NNN

LAND: 3.3 Acres

**ZONING:** B2

**PARKING:** 36 Spaces

**LOCATION:** Just off high traffic Route 107, situated

## **BUILDING SPECIFICATIONS**

**LOADING:** 9 Loading Docks

(6 with Levelers)

**CEILING HEIGHT:** 24' in Warehouse Area

16' - 20' in Production Area

**POWER:** 480V, 1,200 Amp Phase 3 Power

**UTILITIES:** *Gαs:* Natural Gas