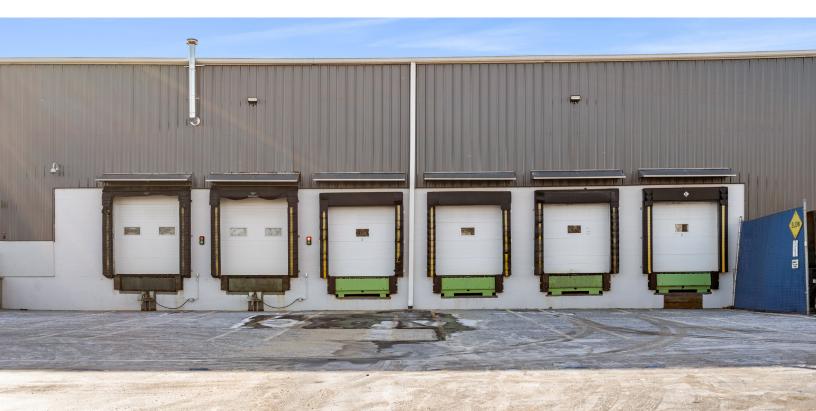

## **BUILDING SPECIFICATIONS**

**LOADING:** 9 Loading Docks

(6 with Levelers)

**CEILING HEIGHT:** 24' in Warehouse Area

16' - 20' in Production Area

**POWER:** 480V, 1,200 Amp Phase 3 Power

**UTILITIES:** *Gαs:* Natural Gas