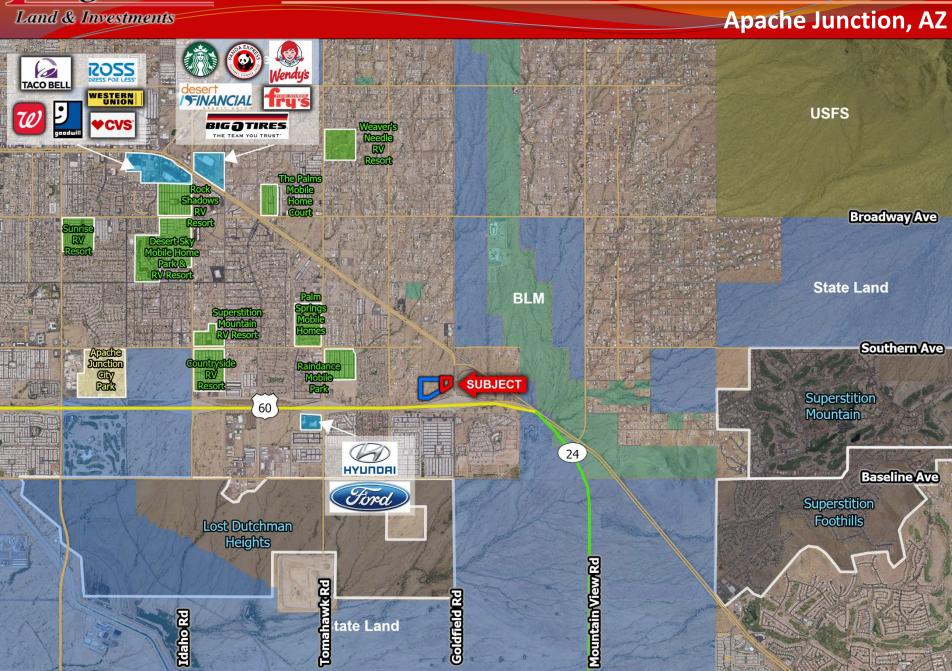

### **Apache Junction, AZ**

- Location: NWC of Goldfield Rd & Hwy 60 in Apache Junction, AZ.
- ☐ Size: +/- 1.97 AC
- ☐ **Zoning:** Commercial
- Price: Submit offers
- Comments: This property is conveniently located directly off the full diamond interchange at US 60 and Goldfield Rd. Apache Junction is experiencing tremendous residential growth and this parcel is on the major feeder arterial to many of those projects. Sitting adjacent to a newly constructed Lennar Homes subdivision and with visibility to the US60, the site is ideal for a variety of commercial uses.