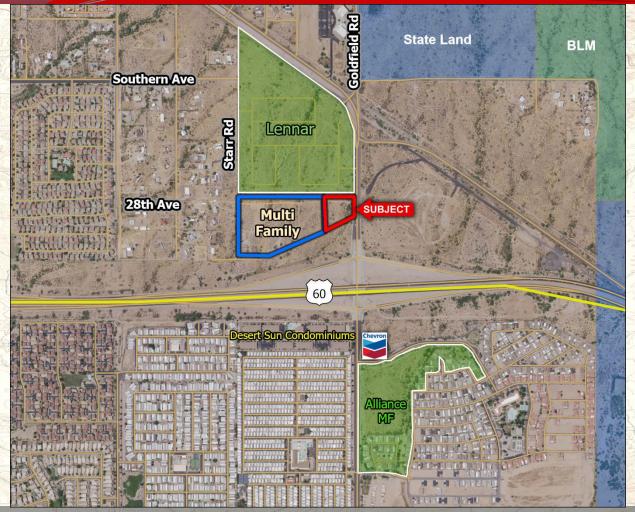

### **Apache Junction, AZ**

- Location: NWC of Goldfield Rd & Hwy 60 in Apache Junction, AZ.
- ☐ Size: +/- 1.97 AC
- ☐ **Zoning:** Commercial
- Price: Submit offers
- Comments: This property is conveniently located directly off the full diamond interchange at US 60 and Goldfield Rd. Apache Junction is experiencing tremendous residential growth and this parcel is on the major feeder arterial to many of those projects. Sitting adjacent to a newly constructed Lennar Homes subdivision and with visibility to the US60, the site is ideal for a variety of commercial uses.