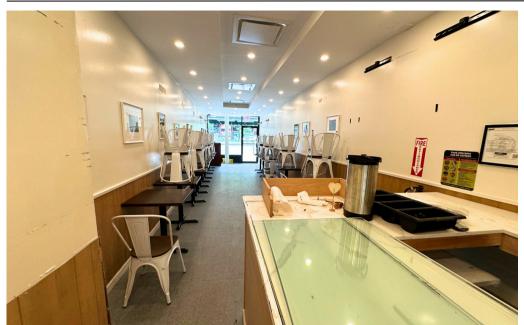

#### **OFFERING SUMMARY**

Discover an ideal business location at 3350 Broadway, a fully built-out retail space spanning 850 square feet in Harlem. Equipped with a kitchen featuring electric venting and a 6-foot hood, this space is perfect for food-related businesses. Enjoy the convenience of a private restroom, central heating, and AC, ensuring a comfortable environment year-round.

This space boasts 10 feet of frontage, 9-foot ceilings, and stunning floor-to-ceiling windows, offering abundant natural light and an inviting atmosphere.

#### **HIGHLIGHTS**

- Newly renovated, fully built-out 850 SF retail space
- Equipped with a kitchen, electric venting, and a 6-foot hood
- Features private restroom, central heating, and AC
- Offers 10 feet of frontage, 9-foot ceilings, and floor-to-ceiling windows
- Perfect for food-related businesses looking for a prime location