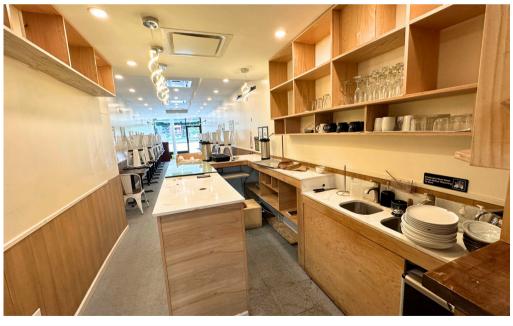

#### **OFFERING SUMMARY**

Discover an ideal business location at 3350 Broadway, a fully built-out retail space spanning 850 square feet in Harlem. Equipped with a kitchen featuring electric venting and a 6-foot hood, this space is perfect for food-related businesses. Enjoy the convenience of a private restroom, central heating, and AC, ensuring a comfortable environment year-round.

#### **HIGHLIGHTS**

- Newly renovated, fully built-out 850 SF retail space
- Equipped with a kitchen, electric venting, and a 6-foot hood
- Features private restroom, central heating, and AC
- Offers 10 feet of frontage, 9-foot ceilings, and floor-to-ceiling windows
- Perfect for food-related businesses looking for a prime location