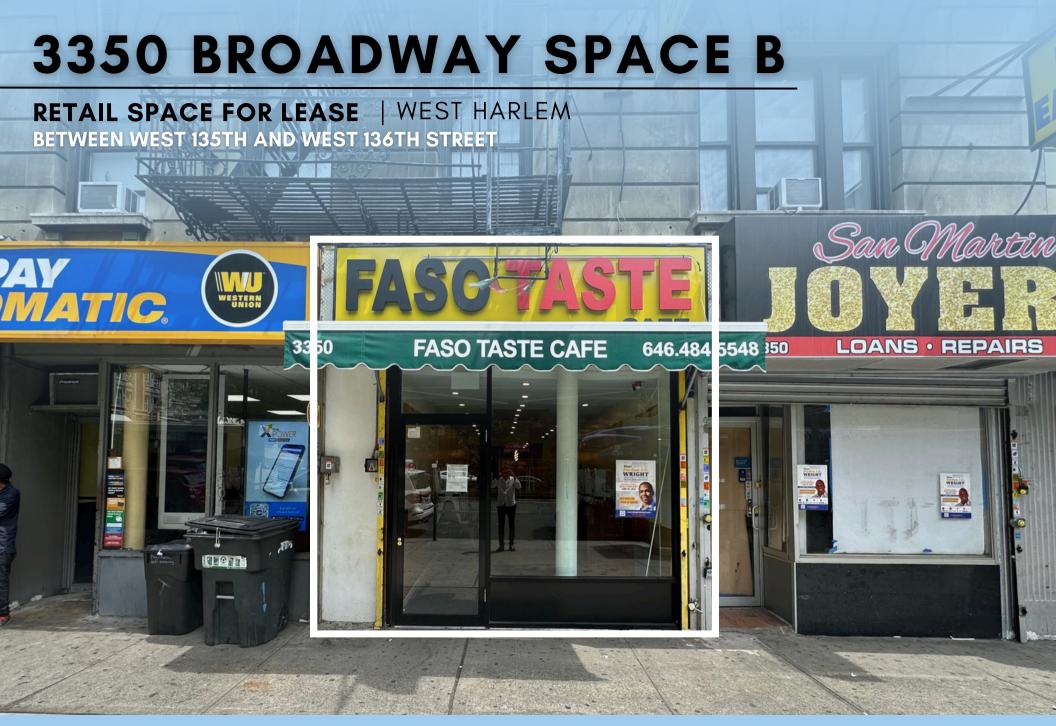

## 3350 BROADWAY SPACE B | NEW YORK, NY 10031

| ADDRESS        | 3350 Broadway Space B New York, NY 10031 |
|----------------|------------------------------------------|
| SUBMARKET      | Hamilton Heights, West Harlem            |
| TOTAL SIZE     | 850 SF                                   |
| FRONTAGE       | 10 FT                                    |
| CEILING HEIGHT | 9 FT                                     |
| TERM           | Negotiable                               |
| POSSESSION     | Immediate                                |
| ASKING         | Please Inquire                           |

#### **OFFERING SUMMARY**

Discover an ideal business location at 3350 Broadway, a fully built-out retail space spanning 850 square feet in Harlem. Equipped with a kitchen featuring electric venting and a 6-foot hood, this space is perfect for food-related businesses. Enjoy the convenience of a private restroom, central heating, and AC, ensuring a comfortable environment year-round.

#### **HIGHLIGHTS**

- Newly renovated, fully built-out 850 SF retail space
- Equipped with a kitchen, electric venting, and a 6-foot hood
- Features private restroom, central heating, and AC
- Offers 10 feet of frontage, 9-foot ceilings, and floor-to-ceiling windows
- Perfect for food-related businesses looking for a prime location