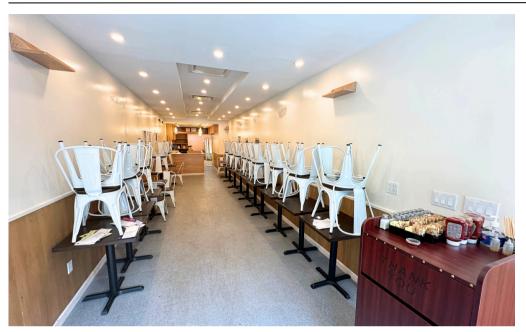

#### **OFFERING SUMMARY**

Discover an ideal business location at 3350 Broadway, a fully built-out retail space spanning 850 square feet in Harlem. Equipped with a kitchen featuring electric venting and a 6-foot hood, this space is perfect for food-related businesses. Enjoy the convenience of a private restroom, central heating, and AC, ensuring a comfortable environment year-round.

This space boasts 10 feet of frontage, 9-foot ceilings, and stunning floor-to-ceiling windows, offering abundant natural light and an inviting atmosphere.

#### **HIGHLIGHTS**

- Newly renovated, fully built-out 850 SF retail space
- Equipped with a kitchen, electric venting, and a 6-foot hood
- Features private restroom, central heating, and AC
- Offers 10 feet of frontage, 9-foot ceilings, and floor-to-ceiling windows
- Perfect for food-related businesses looking for a prime location