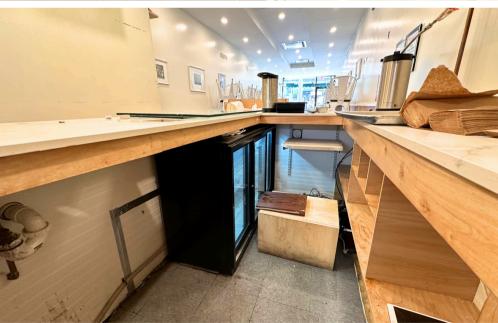

#### **OFFERING SUMMARY**

Discover an ideal business location at 3350 Broadway, a fully built-out retail space spanning 850 square feet in Harlem. Equipped with a kitchen featuring electric venting and a 6-foot hood, this space is perfect for food-related businesses. Enjoy the convenience of a private restroom, central heating, and AC, ensuring a comfortable environment year-round.

#### **HIGHLIGHTS**

- Newly renovated, fully built-out 850 SF retail space
- Equipped with a kitchen, electric venting, and a 6-foot hood
- Features private restroom, central heating, and AC
- Offers 10 feet of frontage, 9-foot ceilings, and floor-to-ceiling windows
- Perfect for food-related businesses looking for a prime location