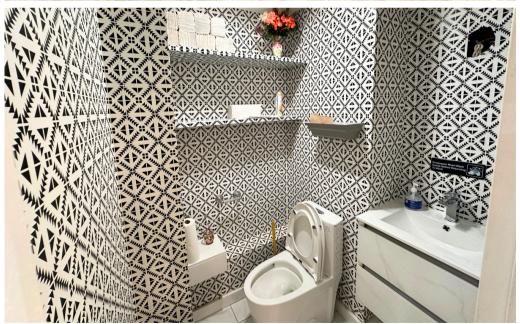

#### **OFFERING SUMMARY**

Discover an ideal business location at 3350 Broadway, a fully built-out retail space spanning 850 square feet in Harlem. Equipped with a kitchen featuring electric venting and a 6-foot hood, this space is perfect for food-related businesses. Enjoy the convenience of a private restroom, central heating, and AC, ensuring a comfortable environment year-round.

#### **HIGHLIGHTS**

- Newly renovated, fully built-out 850 SF retail space
- Equipped with a kitchen, electric venting, and a 6-foot hood
- Features private restroom, central heating, and AC
- Offers 10 feet of frontage, 9-foot ceilings, and floor-to-ceiling windows
- Perfect for food-related businesses looking for a prime location