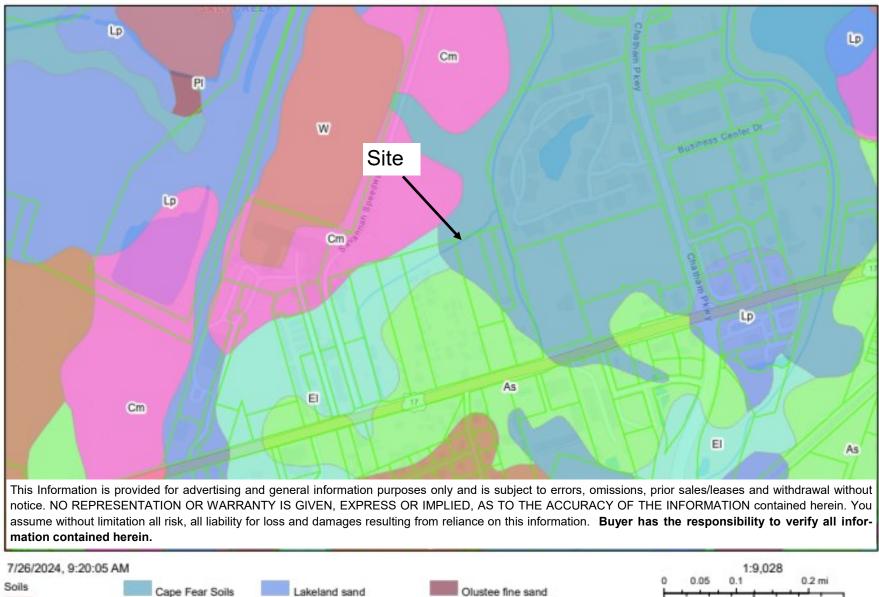

4420 Ogeechee Flood Zone

This Information is provided for advertising and general information purposes only and is subject to errors, omissions, prior sales/leases and withdrawal without notice. NO REPRESENTATION OR WARRANTY IS GIVEN, EXPRESS OR IMPLIED, AS TO THE ACCURACY OF THE INFORMATION contained herein. You assume without limitation all risk, all liability for loss and damages resulting from reliance on this information. **Buyer has the responsibility to verify all information contained herein**.

Earl Community Maps Contributors, City of Hineaville, Savannah Area GIS, III OpenStreeMap, Microsoft, Earl, TomTom, Garmin, SafeGraph, GeoTechnologies, Inc, METINASA, USGS, EPA, NPS, US Census Bureau, USDA, USPWS | SAGIS | SAGIS | SAGIS, Chatham