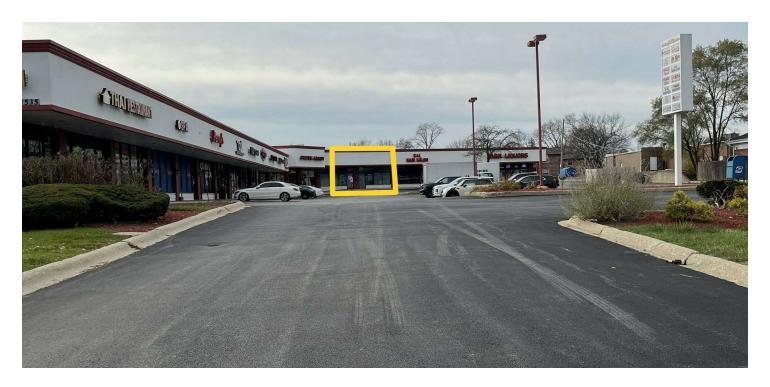

## **BUTTERFIELD CENTRE**

22w535 Butterfield Road Glen Ellyn, IL 60137

#### **PROPERTY HIGHLIGHTS**

- Neighborhood Center located off of busy Butterfield Road that boasts traffic counts of 26,800 Vehicles Per Day and another 7,850 at the cross street, Park Blvd.
- Across the street from Glenbard South High School located at Butterfield and Park Blvd.
- Good mix of tenants -- Liquor Store, Pizza, Mexican Food, Thai Food, Video Gaming, Massage Spa, Nail Salon, Hair Salon, Deli, and more.
- Center facade and pylon sign was recently remodeled and updated.