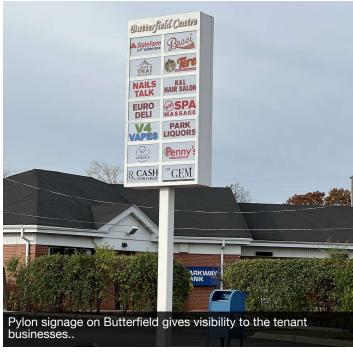

#### **PROPERTY HIGHLIGHTS**

- Neighborhood Center located off of busy Butterfield Road that boasts traffic counts of 26,800 Vehicles Per Day and another 7,850 at the cross street, Park Blvd.
- Across the street from Glenbard South High School located at Butterfield and Park Blvd.
- Good mix of tenants -- Liquor Store, Pizza, Mexican Food, Thai Food, Video Gaming, Massage Spa, Nail Salon, Hair Salon, Deli, and more.
- Center facade and pylon sign was recently remodeled and updated.