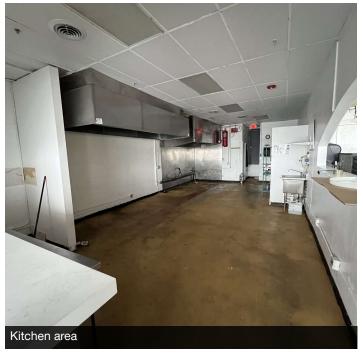

#### PROPERTY DESCRIPTION

One 1,700 unit now available for lease. Was a former corporate catering company, so the space contains a hood, 3-compartment sink. Move-in ready, just bring your concept and your enthusiasm for business in DuPage County.