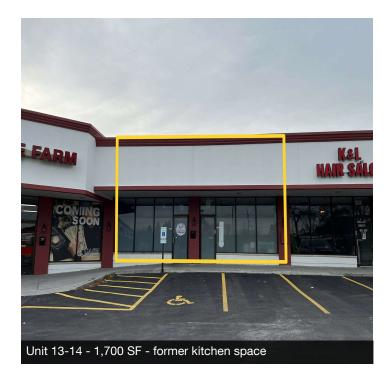

#### PROPERTY DESCRIPTION

One 1,700 unit now available for lease. Was a former corporate catering company, so the space contains a hood, 3-compartment sink. Move-in ready, just bring your concept and your enthusiasm for business in DuPage County.