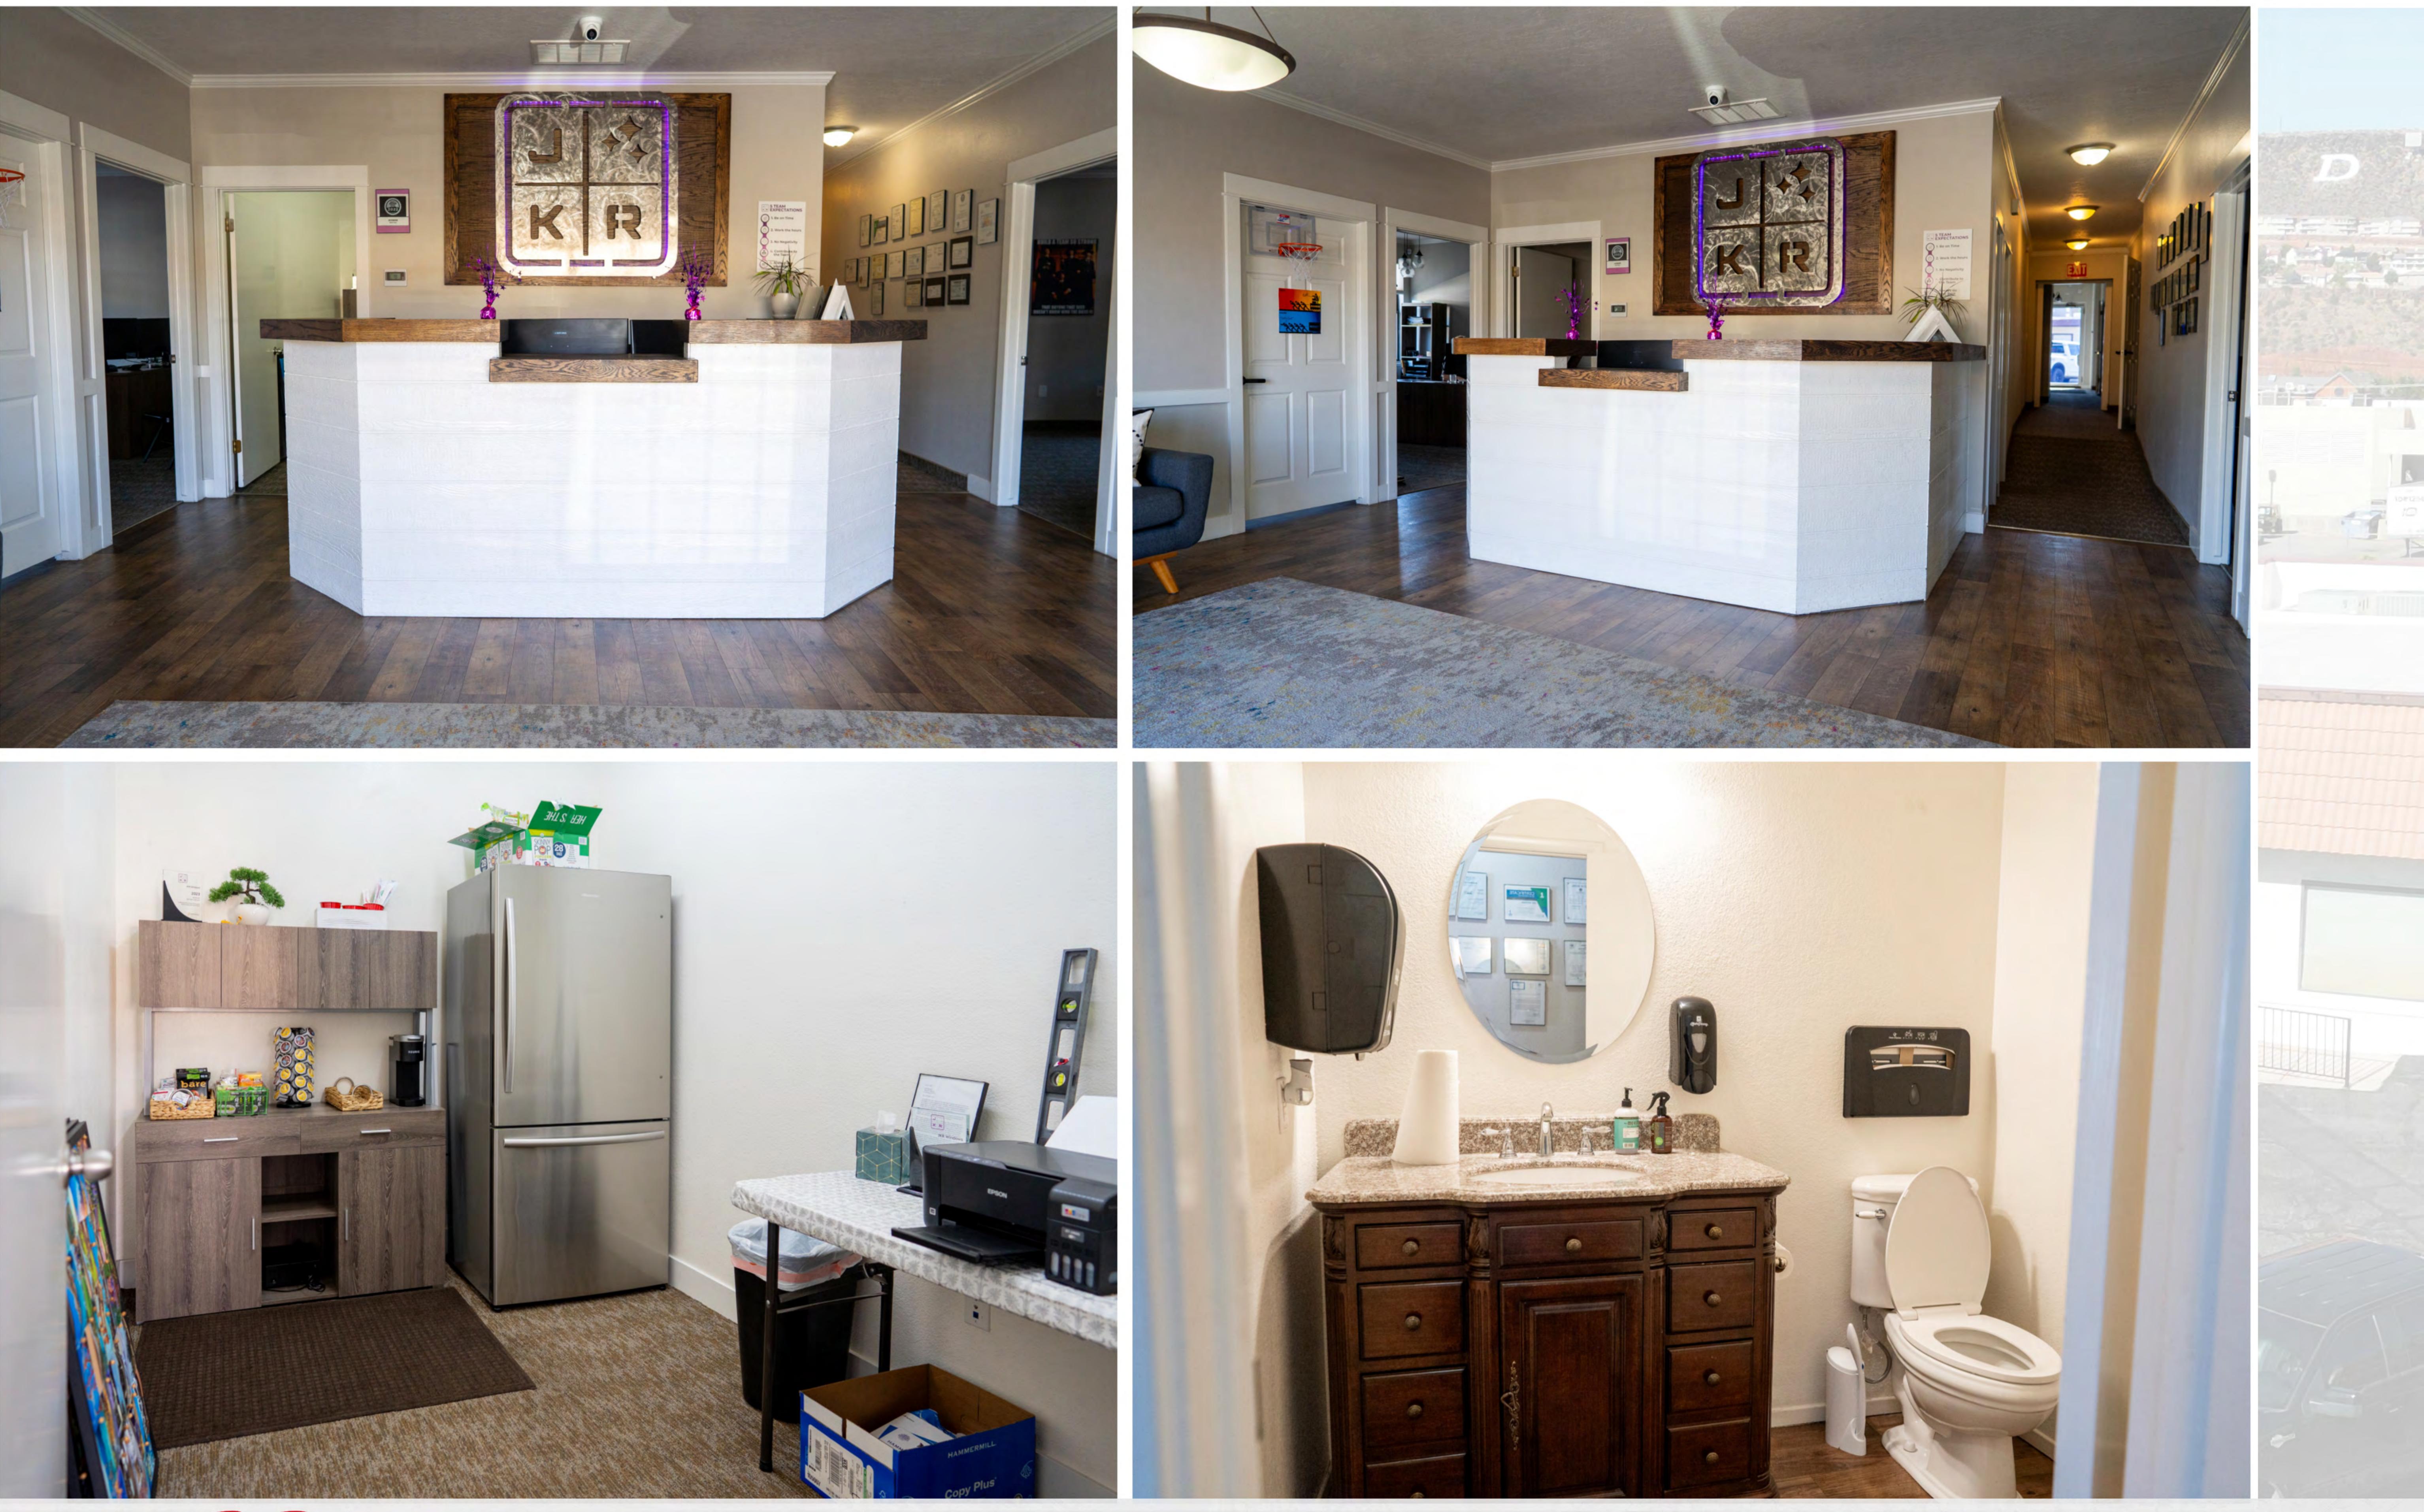

## PROPERTY DETAILS

## PROPERTY DETAILS

| BUILDING TYPE | Office   Central Buisness District |
|---------------|------------------------------------|
| SUITE SIZE    | SQFT 3,650±                        |
| YEAR BUILT    | 1985   Remodeled 2021              |

- Located in the heart of St. George, Utah
- Neighboring other offices and businesses
- New exterior and improvements
- Signage and high traffic area

PRINCIPAL BROKER 435.229.2522 4617 S Pioneer Rd. SUITE 100 | St. George, UT 84790 shellee@whitecrowrealestate.com