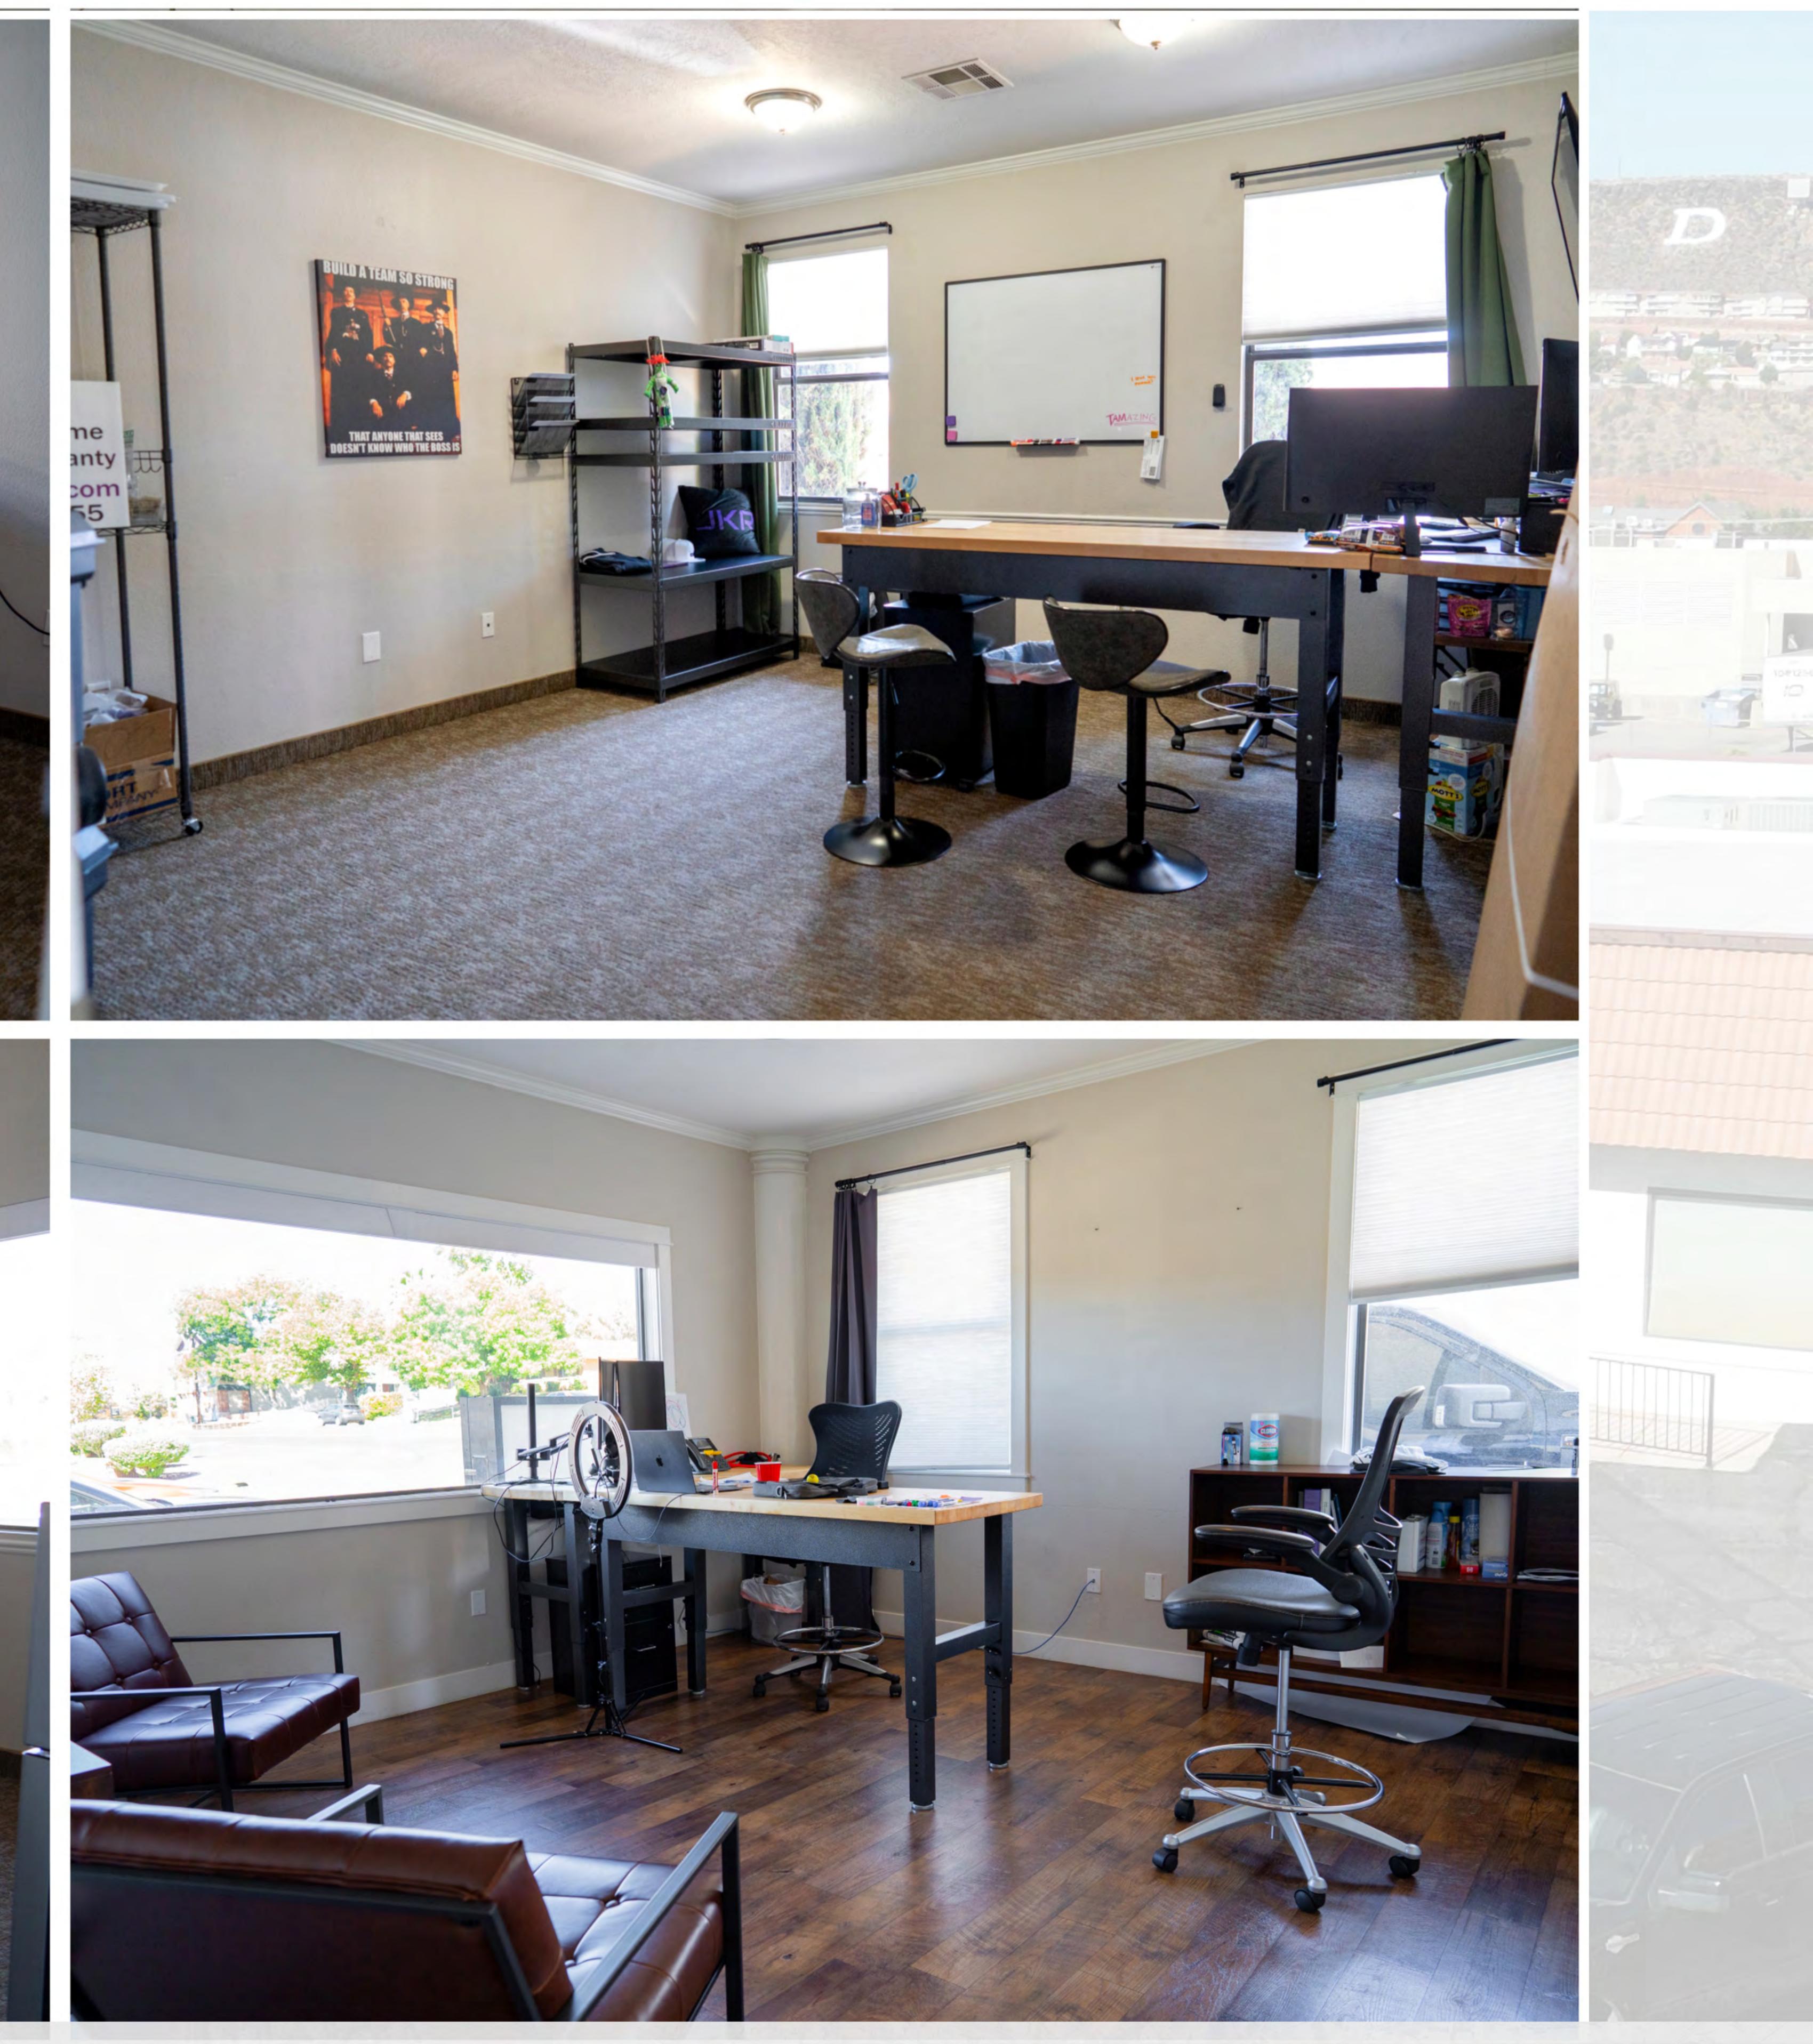

# ±3,650 SF | OFFICE 198 N 100 E, ST GEORGE, UT 84770

- Located in the heart of St. George, Utah
- Neighboring other offices and businesses
- New exterior and improvements
- Signage and high traffic area

PRINCIPAL BROKER 435.229.2522 4617 S Pioneer Rd. SUITE 100 | St. George, UT 84790 shellee@whitecrowrealestate.com