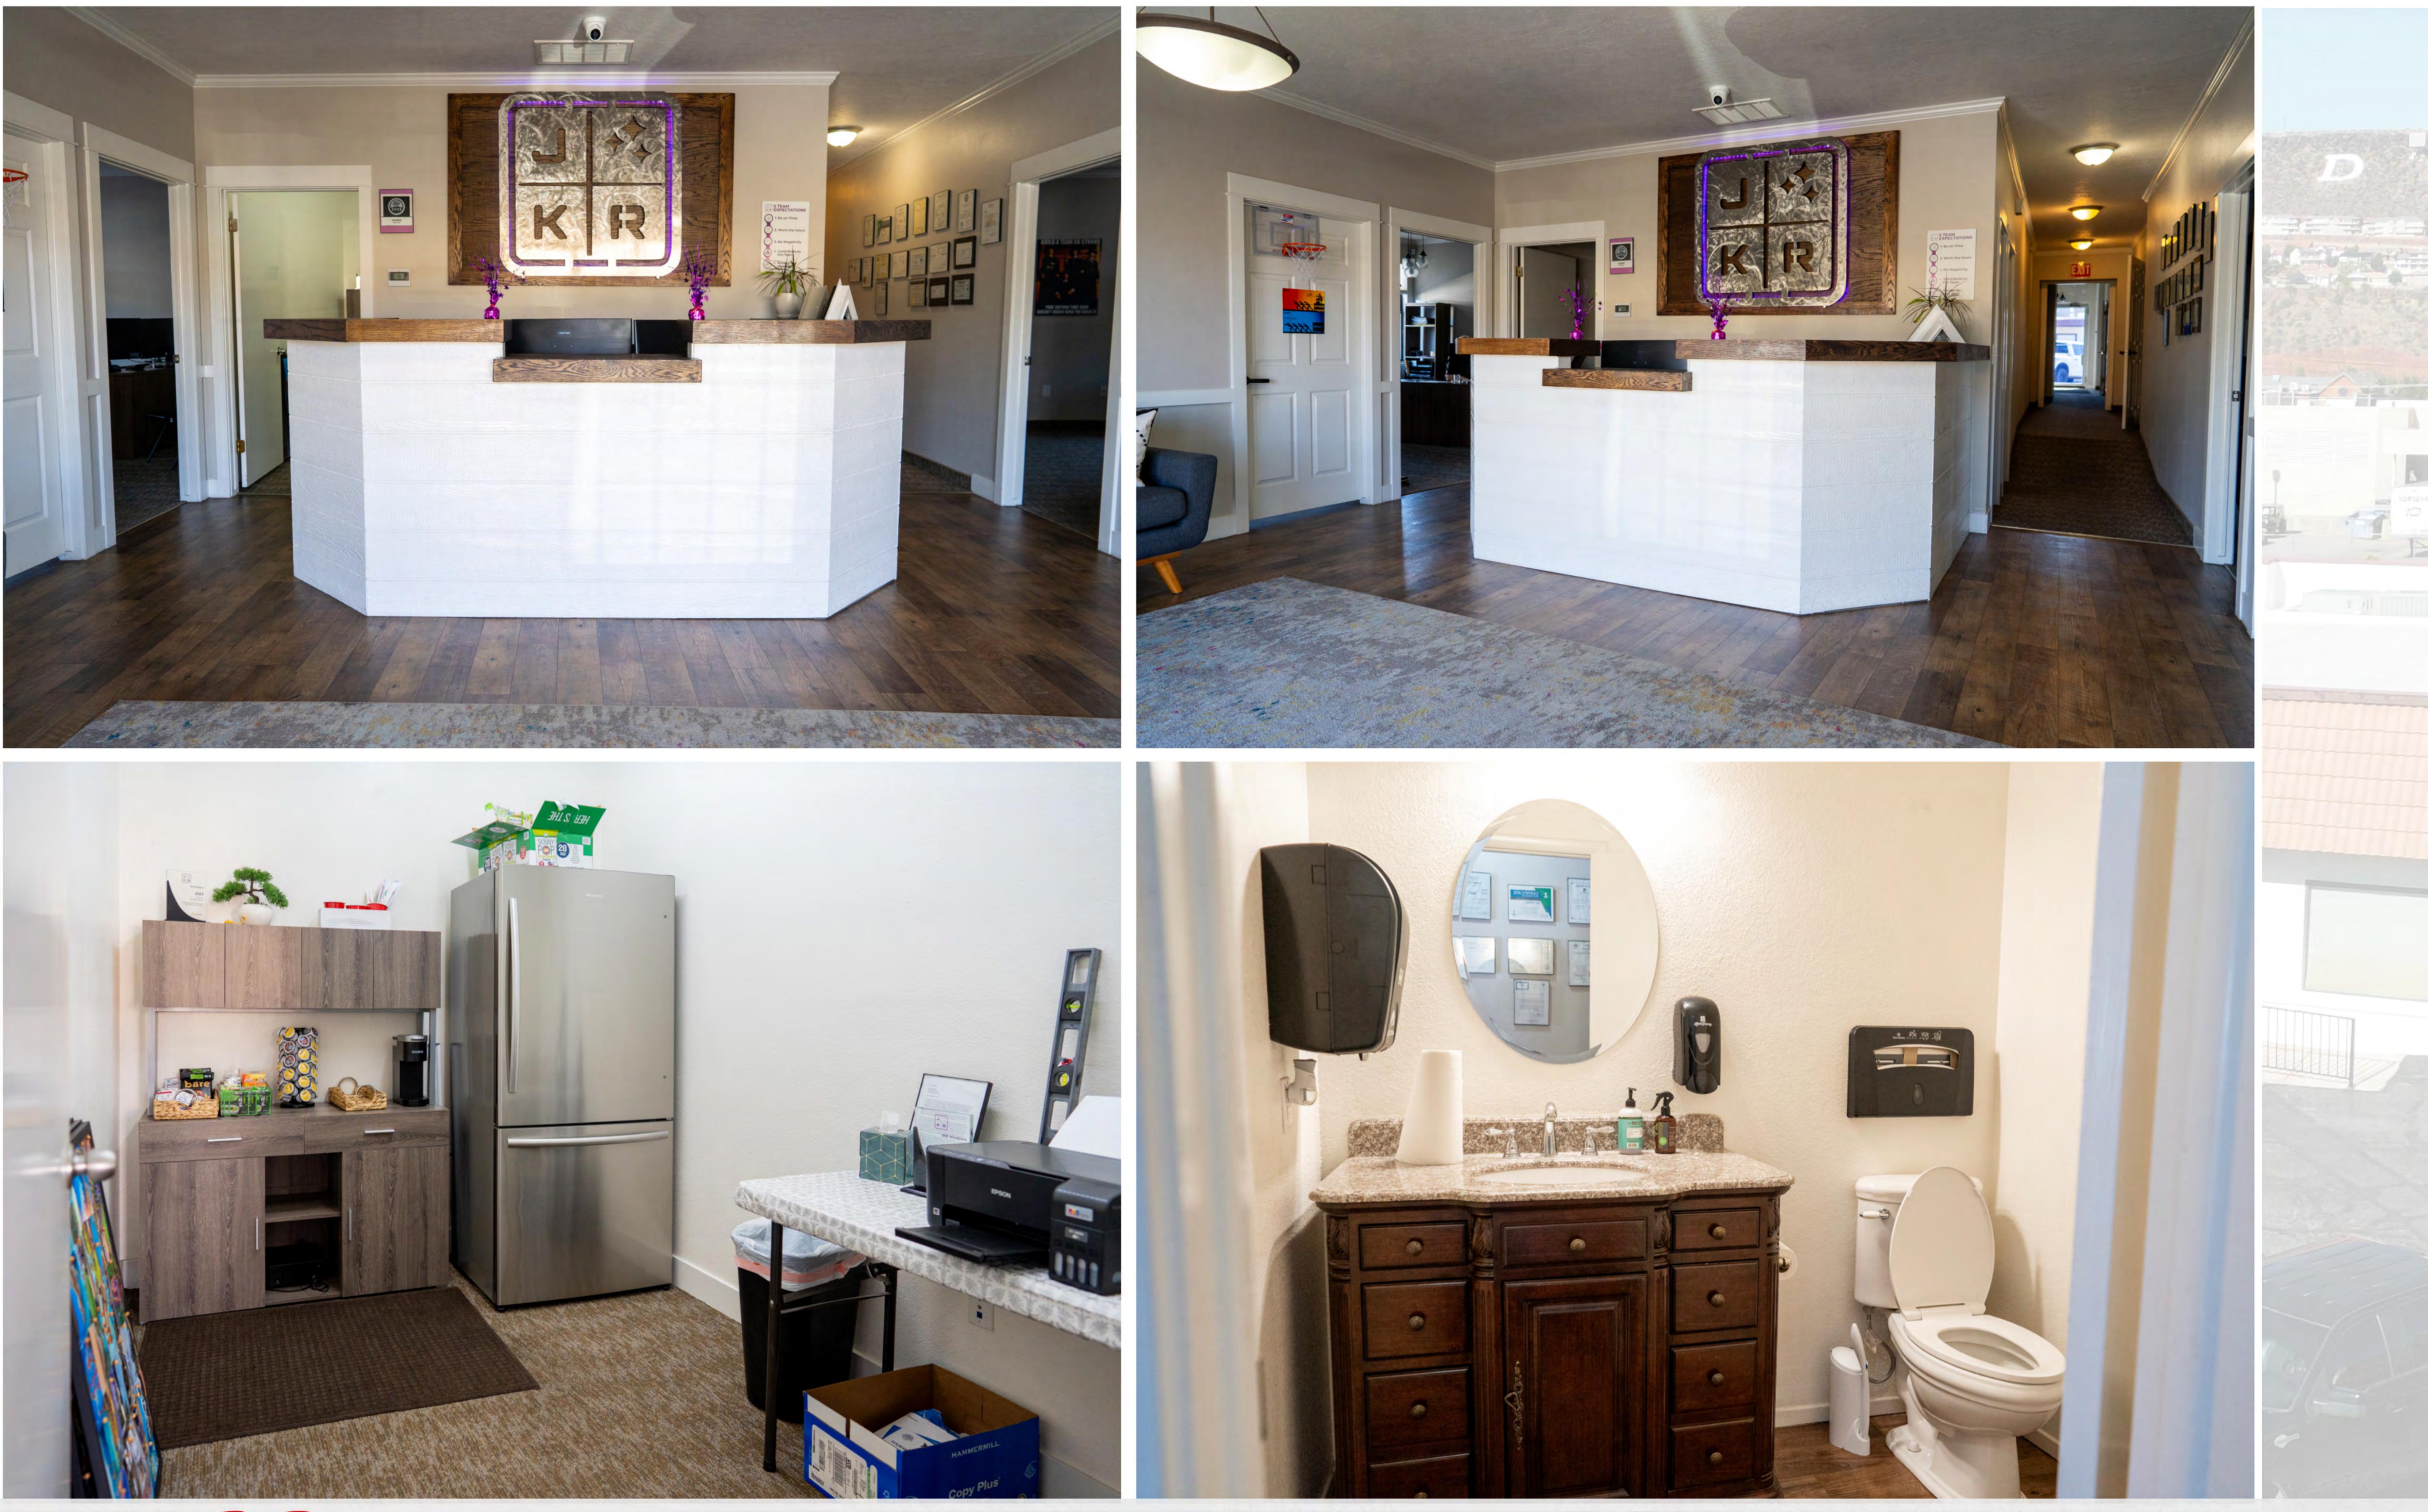

## PROPERTY DETAILS

## PROPERTY DETAILS

| BUILDING TYPE | Office   Central Buisness District |
|---------------|------------------------------------|
| SUITE SIZE    | SQFT 3,650±                        |
| YEAR BUILT    | 1985   Remodeled 2021              |

- Located in the heart of St. George, Utah
- Neighboring other offices and businesses
- New exterior and improvements
- Signage and high traffic area

PRINCIPAL BROKER 435.229.2522 4617 S Pioneer Rd. SUITE 100 | St. George, UT 84790 shellee@whitecrowrealestate.com