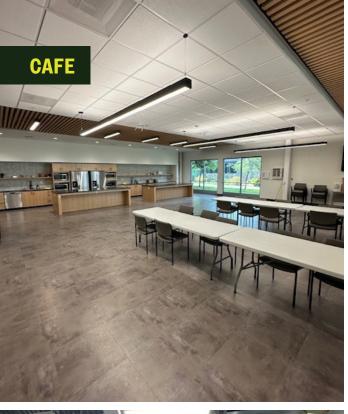

## PROPERTY HIGHLIGHTS

4 Star Office Building

Fitness Facility with Showers and Lockers

On-Site Management Office

Conference Room with Wi-Fi and Kitchenette

Energy Sta Certified

Parking Ratio 3 / 1,000

Renovated Lobby and Restroom Finishes