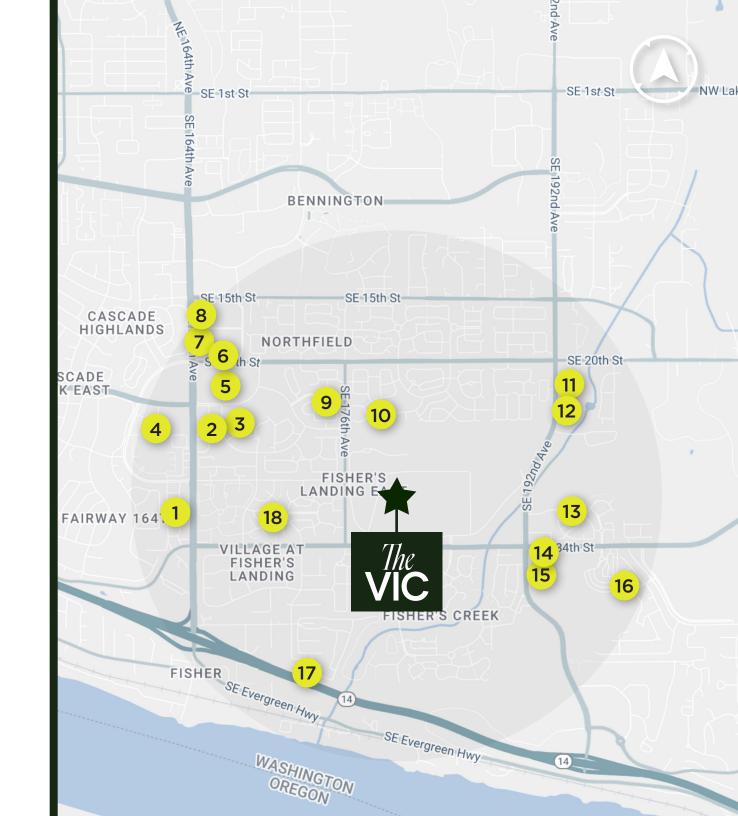

## PROPERTY HIGHLIGHTS

4 Star Office Building

Fitness Facility with Showers and Lockers

On-Site Management Office

Conference Room with Wi-Fi and Kitchenette

Energy Sta Certified

Parking Ratio 3 / 1,000

Renovated Lobby and Restroom Finishes