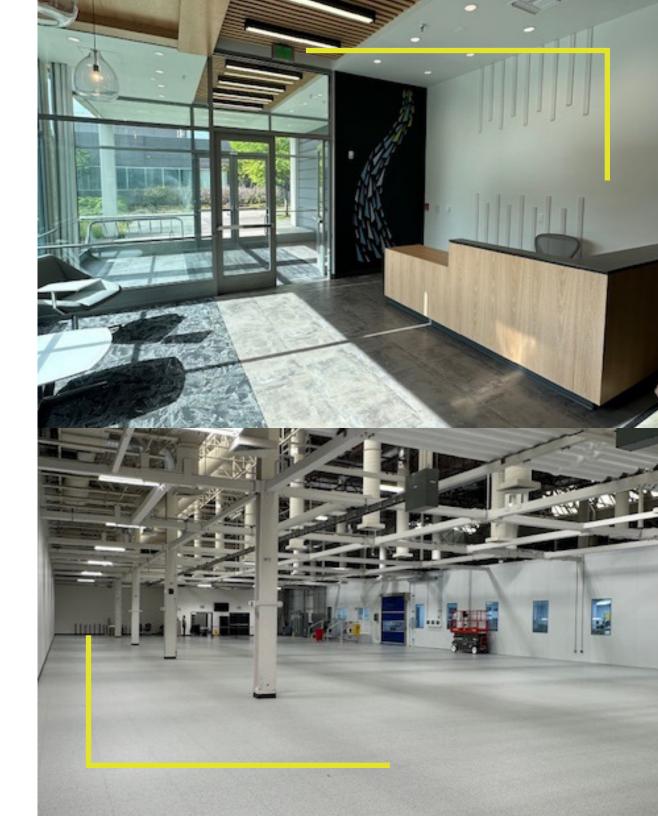

## PROPERTY HIGHLIGHTS

4 Star Office Building

Fitness Facility with Showers and Lockers

On-Site Management Office

Conference Room with Wi-Fi and Kitchenette

Energy Sta Certified

Parking Ratio 3 / 1,000

Renovated Lobby and Restroom Finishes

**FACTORY SHOPFLOOR (ESD PROOF FLOORING)** 

**FACTORY SHOPFLOOR** 

**MECHANICAL ROOM** (PUMPS, HVAC, CLEAN ROOM SUPPORT ROOM)

**ISO 5 CLASS 100 CLEAN ROOM WITH RAISED FLOORS** 