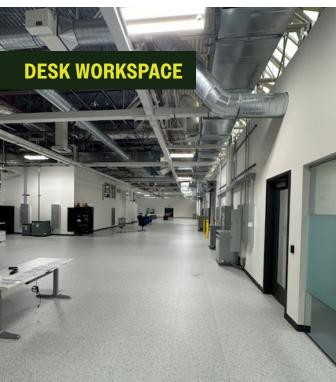

## PROPERTY HIGHLIGHTS

4 Star Office Building

Fitness Facility with Showers and Lockers

On-Site Management Office

Conference Room with Wi-Fi and Kitchenette

Energy Sta Certified

Parking Ratio 3 / 1,000

Renovated Lobby and Restroom Finishes