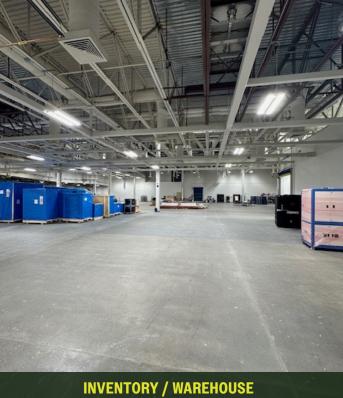

## PROPERTY HIGHLIGHTS



4 Star Office Building



Fitness Facility with Showers and Lockers



On-Site Management Office



Conference Room with Wi-Fi and Kitchenette



Energy Sta Certified



Parking Ratio 3 / 1,000



Renovated Lobby and Restroom Finishes



## **FLOOR PLAN**

Available Space: 176,088 RSF

= Not Included in Available Space



## LOCATION

- 1. Pizzeria La Sorrentina
- 2. McDonald's
- 3. Eastland Sushi & Asian Cuisine
- 4. Auto's Pub
- 5. Fred Meyer
- 6. Wild Tiger Thai
- 7. Gustav's
- 8. Killer Burger
- 9. Community Park
- 10. Clearmeadows Park
- 11. JB's Taphouse & Grill
- 12. Otra Vez
- 13. The Terrace Park
- 14. Fujiya Ramen
- 15. Grapes N Hops
- 16. Sunrise Park
- 17. Happy Puppy Park
- 18. Heritage Park















**FACTORY SHOPFLOOR (ESD PROOF FLOORING)** 









**FACTORY SHOPFLOOR** 



**MECHANICAL ROOM** (PUMPS, HVAC, CLEAN ROOM SUPPORT ROOM)

**ISO 5 CLASS 100 CLEAN ROOM WITH RAISED FLOORS** 

## The 18110 SE 34TH ST VANCOUVER, WA

SUBLEASE AVAILABILITY 176,088 RSF PLEASE CALL FOR PRICING

For more information, please contact:

MARK CARNESE | Executive Managing Director +1 503 279 1764 | mark.carnese@cushwake.com

AARON WATT | Executive Managing Director +1 503 279 1779 | aaron.watt@cushwake.com

©2024 Cushman & Wakefield. All rights reserved. The information contained in this communication is strictly confidential. This information has been obtained from sources believed to be reliable but has not been verified. NO WARRANTY OR REPRESENTATION, EXPRESS OR IMPLIED, IS MADE AS TO THE CONDITION OF THE PROPERTY (OR PROPERTIES) REFERENCED HE