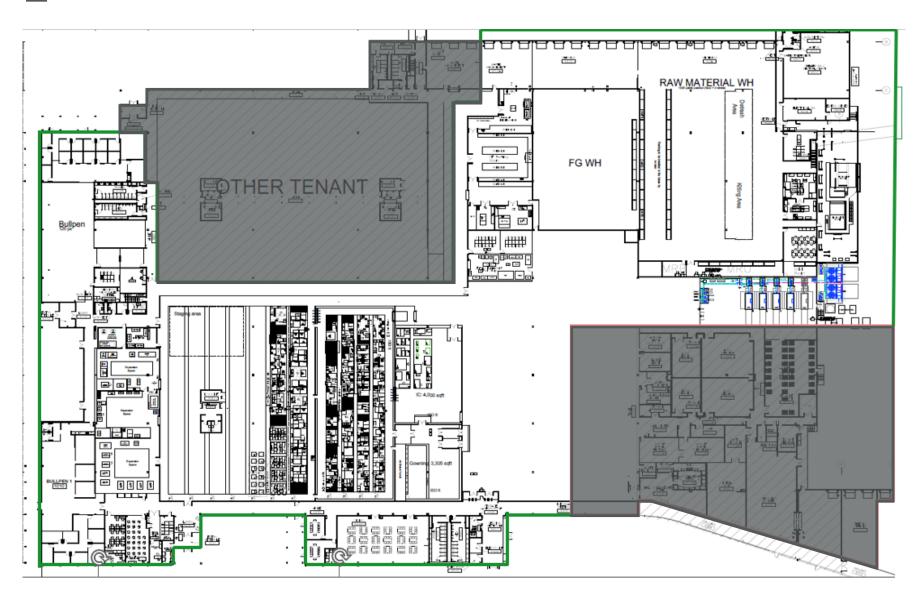

## **FLOOR PLAN**

Available Space: 176,088 RSF

= Not Included in Available Space