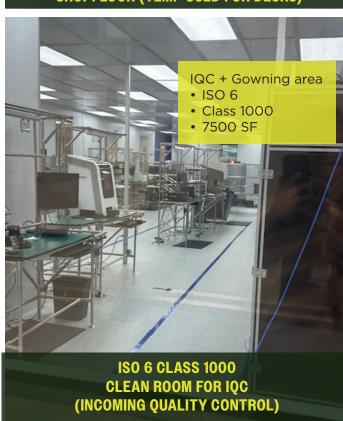

**FACTORY SHOPFLOOR (ESD PROOF FLOORING)** 

**FACTORY SHOPFLOOR** 

**MECHANICAL ROOM** (PUMPS, HVAC, CLEAN ROOM SUPPORT ROOM)

**ISO 5 CLASS 100 CLEAN ROOM WITH RAISED FLOORS** 