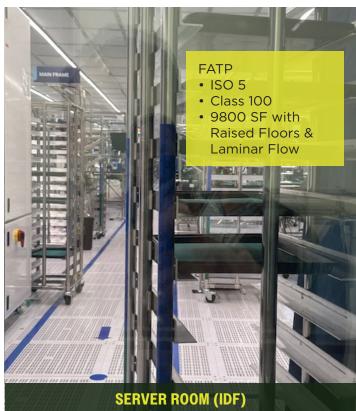

**FACTORY SHOPFLOOR (ESD PROOF FLOORING)** 

**FACTORY SHOPFLOOR** 

**MECHANICAL ROOM** (PUMPS, HVAC, CLEAN ROOM SUPPORT ROOM)

**ISO 5 CLASS 100 CLEAN ROOM WITH RAISED FLOORS** 