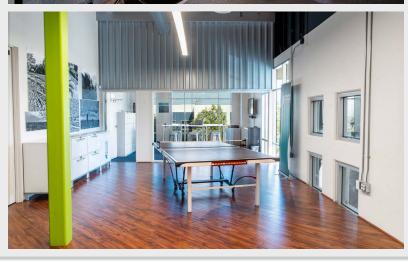

### **Property Features:**

- Suite 250 ±5,960 Sq. Ft.
- Creative Office Space
- New Interior and Exterior Improvements
- New Landscaping and Exterior Lounge Area
- Dramatic 2-Story Lobby
- Elevator Served
- Listed \$2.45 PSF, Full Service Gross

### 1 Columbia | Suite 250 | Aliso Viejo | CA

- Creative Office Build-Out with Extensive Glassline
- 15 Foot High Open Ceilings
- 9 to 11 Private Offices and Open Areas
- Conference Room
- Kitchen

- Highly Upgraded Finishes
  Throughout Include Custom
  Lighting, Wood Floors & Sliding
  Doors
- Call to Tour