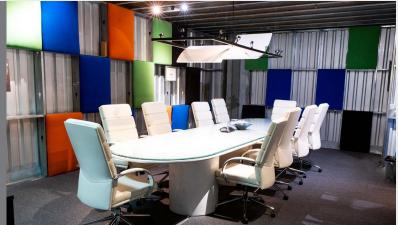

### **Property Features:**

- Suite 250 ±5,960 Sq. Ft.
- Creative Office Space
- New Interior and Exterior Improvements
- New Landscaping and Exterior Lounge Area
- Dramatic 2-Story Lobby
- Elevator Served
- Listed \$2.45 PSF, Full Service Gross

### 1 Columbia | Suite 250 | Aliso Viejo | CA

- Creative Office Build-Out with Extensive Glassline
- 15 Foot High Open Ceilings
- 9 to 11 Private Offices and Open Areas
- Conference Room
- Kitchen

- Highly Upgraded Finishes
  Throughout Include Custom
  Lighting, Wood Floors & Sliding
  Doors
- Call to Tour