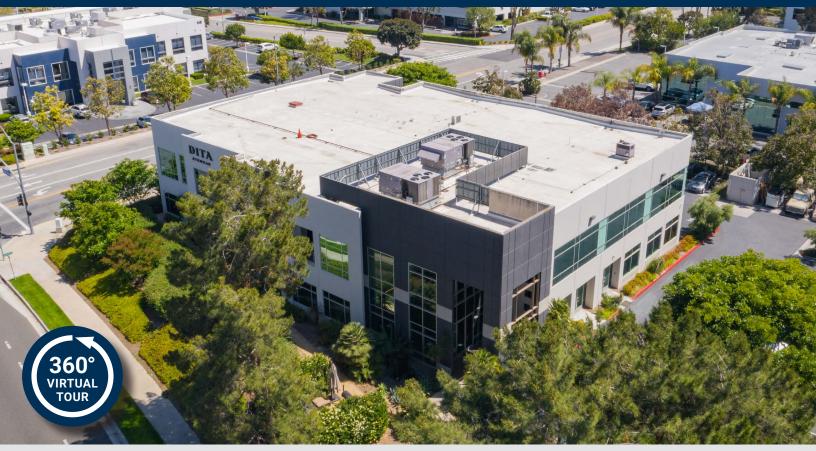

## For Lease

# ±5,960 SF Newly Renovated and Upgraded Creative Office Space

1 Columbia | Suite 250 | Aliso Viejo | CA

### **Property Features:**

- Suite 250 ±5,960 Sq. Ft.
- Creative Office Space
- New Interior and Exterior Improvements
- New Landscaping and Exterior Lounge Area
- Dramatic 2-Story Lobby
- Elevator Served
- Listed \$2.45 PSF, Full Service Gross