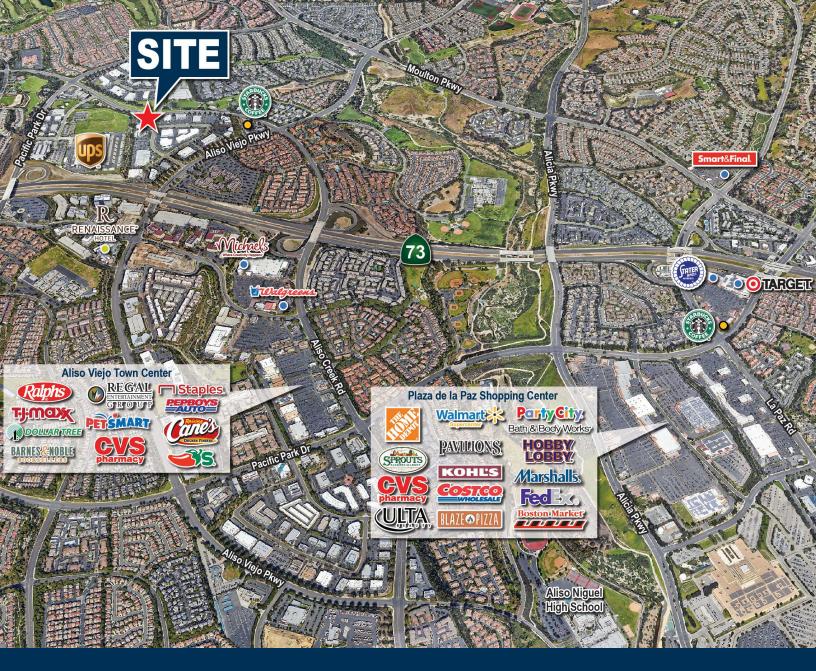

# ±5,960 SF Newly Renovated and Upgraded Creative Office Space

### 1 Columbia | Suite 250 | Aliso Viejo | CA