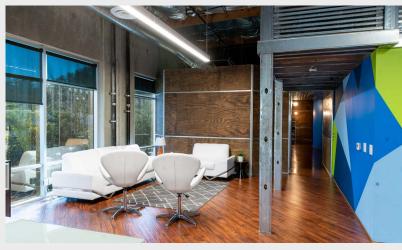

### **Property Features:**

- Suite 250 ±5,960 Sq. Ft.
- Creative Office Space
- New Interior and Exterior Improvements
- New Landscaping and Exterior Lounge Area
- Dramatic 2-Story Lobby
- Elevator Served
- Listed \$2.45 PSF, Full Service Gross

### 1 Columbia | Suite 250 | Aliso Viejo | CA

- Creative Office Build-Out with Extensive Glassline
- 15 Foot High Open Ceilings
- 9 to 11 Private Offices and Open Areas
- Conference Room
- Kitchen

- Highly Upgraded Finishes
  Throughout Include Custom
  Lighting, Wood Floors & Sliding
  Doors
- Call to Tour