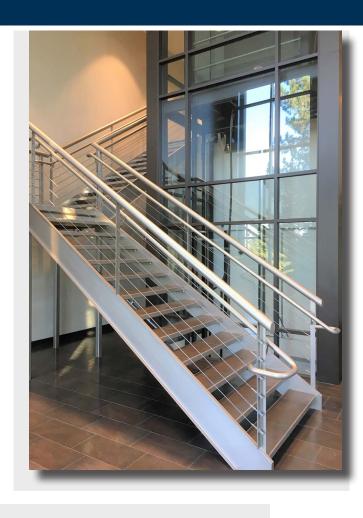

### **Property Features:**

- Suite 250 ±5,960 Sq. Ft.
- Creative Office Space
- New Interior and Exterior Improvements
- New Landscaping and Exterior Lounge Area
- Dramatic 2-Story Lobby
- Elevator Served
- Listed \$2.45 PSF, Full Service Gross

### 1 Columbia | Suite 250 | Aliso Viejo | CA

- Creative Office Build-Out with Extensive Glassline
- 15 Foot High Open Ceilings
- 9 to 11 Private Offices and Open Areas
- Conference Room
- Kitchen

- Highly Upgraded Finishes
  Throughout Include Custom
  Lighting, Wood Floors & Sliding
  Doors
- Call to Tour