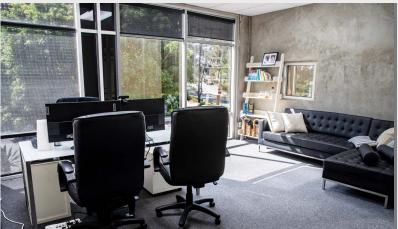

### **Property Features:**

- Suite 250 ±5,960 Sq. Ft.
- Creative Office Space
- New Interior and Exterior Improvements
- New Landscaping and Exterior Lounge Area
- Dramatic 2-Story Lobby
- Elevator Served
- Listed \$2.45 PSF, Full Service Gross

### 1 Columbia | Suite 250 | Aliso Viejo | CA

- Creative Office Build-Out with Extensive Glassline
- 15 Foot High Open Ceilings
- 9 to 11 Private Offices and Open Areas
- Conference Room
- Kitchen

- Highly Upgraded Finishes
  Throughout Include Custom
  Lighting, Wood Floors & Sliding
  Doors
- Call to Tour