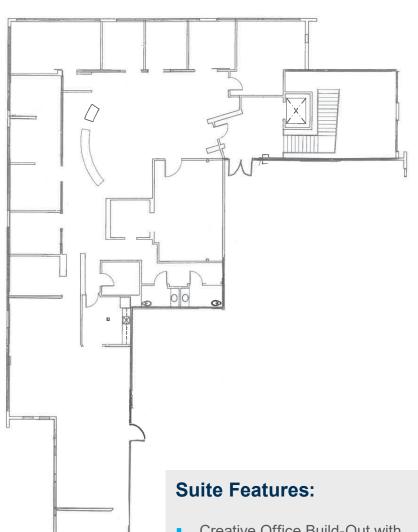

### 1 Columbia | Suite 250 | Aliso Viejo | CA

- Creative Office Build-Out with Extensive Glassline
- 15 Foot High Open Ceilings
- 9 to 11 Private Offices and Open Areas
- Conference Room
- Kitchen

- Highly Upgraded Finishes
  Throughout Include Custom
  Lighting, Wood Floors & Sliding
  Doors
- Call to Tour