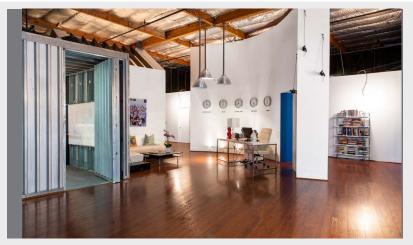

### **Property Features:**

- Suite 250 ±5,960 Sq. Ft.
- Creative Office Space
- New Interior and Exterior Improvements
- New Landscaping and Exterior Lounge Area
- Dramatic 2-Story Lobby
- Elevator Served
- Listed \$2.45 PSF, Full Service Gross

### 1 Columbia | Suite 250 | Aliso Viejo | CA

- Creative Office Build-Out with Extensive Glassline
- 15 Foot High Open Ceilings
- 9 to 11 Private Offices and Open Areas
- Conference Room
- Kitchen

- Highly Upgraded Finishes
  Throughout Include Custom
  Lighting, Wood Floors & Sliding
  Doors
- Call to Tour