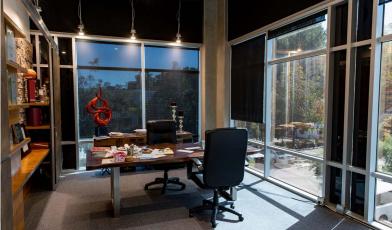

### **Property Features:**

- Suite 250 ±5,960 Sq. Ft.
- Creative Office Space
- New Interior and Exterior Improvements
- New Landscaping and Exterior Lounge Area
- Dramatic 2-Story Lobby
- Elevator Served
- Listed \$2.45 PSF, Full Service Gross

### 1 Columbia | Suite 250 | Aliso Viejo | CA

- Creative Office Build-Out with Extensive Glassline
- 15 Foot High Open Ceilings
- 9 to 11 Private Offices and Open Areas
- Conference Room
- Kitchen

- Highly Upgraded Finishes
  Throughout Include Custom
  Lighting, Wood Floors & Sliding
  Doors
- Call to Tour