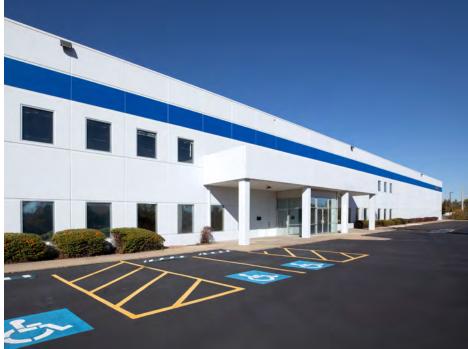

#### **Property Highlights**

- 70,080 (±) sf Class A distribution building
- Dynamic location at the interchange of I-70 and I-435 with visibility to I-435
- 6 dock high doors (fully equipped)
- 4 van high doors (fully equipped)
- 4 drive-In doors (2 drive-thru bays)
- 25' 29' ceiling heights
- 100% climate controlled facility
- 10,229 SF of recently renovated office/breakroom space
- 110 stall employee parking lot
- Lease rate \$6.75/sf, NNN

## **Building Specifications**

| Building: | 70,080 (±) sf |
|-----------|---------------|
|-----------|---------------|

Available Space: 70,080 (±) sf

Available Date: April 1st, 2024 (potential to provide earlier occupancy)

Office Area: 10,229 (±) sf

Clear Height: 25' – 29'

Sprinkler: ESFR

Parking: 110 parking stalls

6 dock-high doors equipped with levelers and shelters. All with bumpers.

Loading Doors: 4 van-high doors equipped with levelers and shelters. All with bumpers.

4 drive-in doors with automatic openers. (2 drive-thru bays)

Estimated Operating Expenses: Taxes: \$1.21/sf; Insurance: \$0.23; CAM: \$0.98/sf