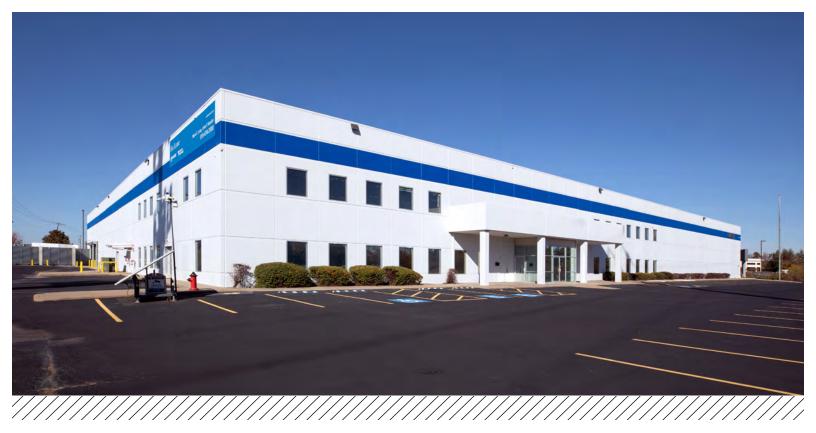

# Class A Industrial Building for Lease

## 3601 ENTERPRISE DRIVE KANSAS CITY, MISSOURI

#### **Property Highlights**

- 70,080 (±) sf Class A distribution building
- Dynamic location at the interchange of I-70 and I-435 with visibility to I-435
- 6 dock high doors (fully equipped)
- 4 van high doors (fully equipped)
- 4 drive-In doors (2 drive-thru bays)
- 25' 29' ceiling heights
- 100% climate controlled facility
- 10,229 SF of recently renovated office/breakroom space
- 110 stall employee parking lot
- Lease rate \$6.75/sf, NNN