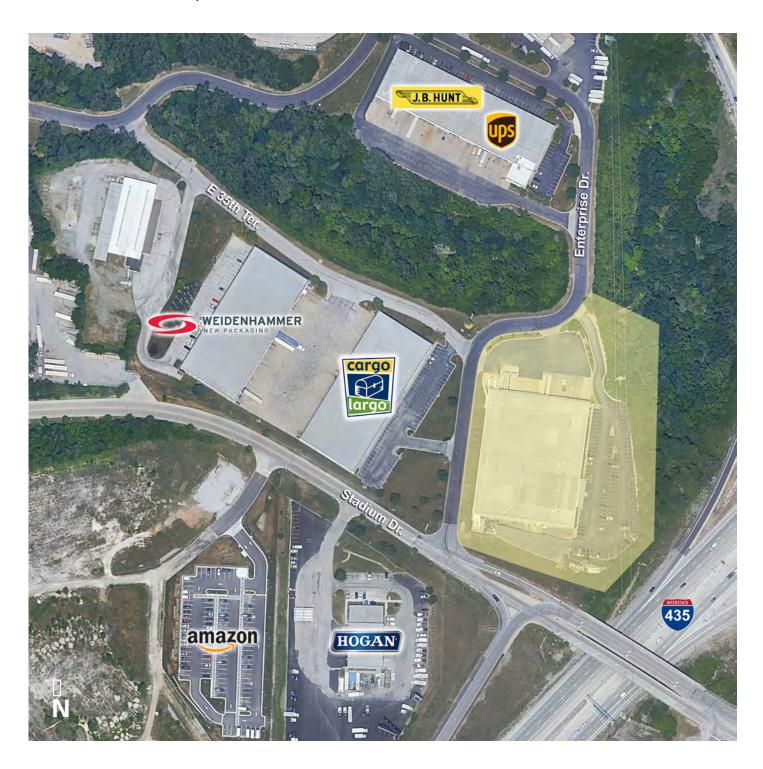

## 3601 ENTERPRISE DRIVE, MISSOURI

## 3601 ENTERPRISE DRIVE, KANSAS CITY, MISSOURI