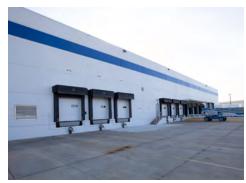

Office Area: 10,229 (±) sf

Clear Height: 25' – 29'

Sprinkler: ESFR

Parking: 110 parking stalls

6 dock-high doors equipped with levelers and shelters. All with bumpers.

Loading Doors: 4 van-high doors equipped with levelers and shelters. All with bumpers.

4 drive-in doors with automatic openers. (2 drive-thru bays)

Estimated Operating Expenses: Taxes: \$1.21/sf; Insurance: \$0.23; CAM: \$0.98/sf