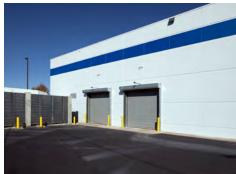

Office Area: 10,229 (±) sf

Clear Height: 25' – 29'

Sprinkler: ESFR

Parking: 110 parking stalls

6 dock-high doors equipped with levelers and shelters. All with bumpers.

Loading Doors: 4 van-high doors equipped with levelers and shelters. All with bumpers.

4 drive-in doors with automatic openers. (2 drive-thru bays)

Estimated Operating Expenses: Taxes: \$1.21/sf; Insurance: \$0.23; CAM: \$0.98/sf