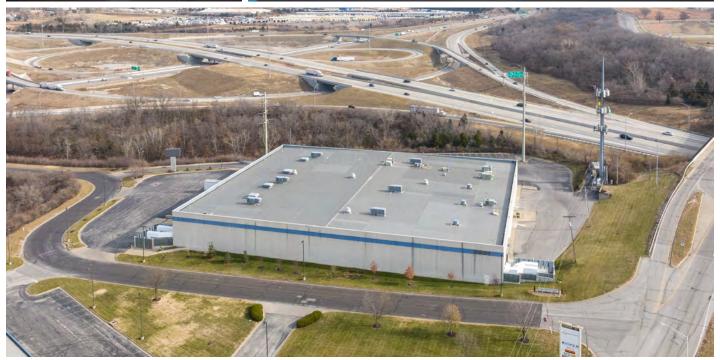

#### **Property Highlights**

- 70,080 (±) sf Class A distribution building
- Dynamic location at the interchange of I-70 and I-435 with visibility to I-435
- 6 dock high doors (fully equipped)
- 4 van high doors (fully equipped)
- 4 drive-In doors (2 drive-thru bays)
- 25' 29' ceiling heights
- 100% climate controlled facility
- 10,229 SF of recently renovated office/breakroom space
- 110 stall employee parking lot
- Lease rate \$6.75/sf, NNN

## **Building Specifications**

| Building: | 70,080 (±) sf |
|-----------|---------------|
|-----------|---------------|

Available Space: 70,080 (±) sf

Available Date: April 1st, 2024 (potential to provide earlier occupancy)

Office Area: 10,229 (±) sf

Clear Height: 25' – 29'

Sprinkler: ESFR

Parking: 110 parking stalls

6 dock-high doors equipped with levelers and shelters. All with bumpers.

Loading Doors: 4 van-high doors equipped with levelers and shelters. All with bumpers.

4 drive-in doors with automatic openers. (2 drive-thru bays)

Estimated Operating Expenses: Taxes: \$1.21/sf; Insurance: \$0.23; CAM: \$0.98/sf