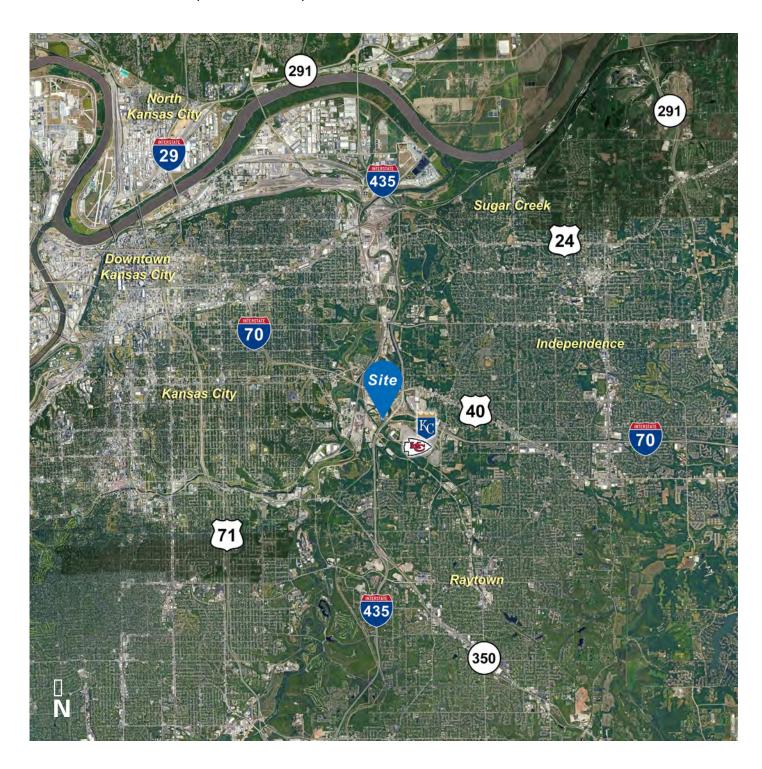

#### **Property Highlights**

- 70,080 (±) sf Class A distribution building
- Dynamic location at the interchange of I-70 and I-435 with visibility to I-435
- 6 dock high doors (fully equipped)
- 4 van high doors (fully equipped)
- 4 drive-In doors (2 drive-thru bays)
- 25' 29' ceiling heights
- 100% climate controlled facility
- 10,229 SF of recently renovated office/breakroom space
- 110 stall employee parking lot
- Lease rate \$6.75/sf, NNN