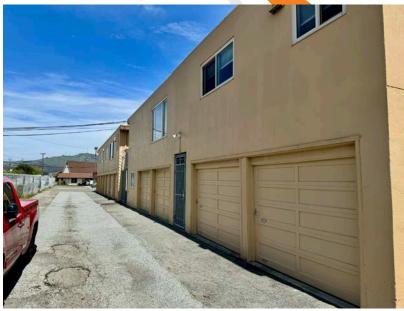

### PROPERTY HIGHLIGHTS

• 7 Units

Seven 1-Bedroom Units

• Building Size: ±5,440 sq. ft.

• Parcel Size: ±6,721 sq. ft.

• Year Built: 1958

Parking: Covered garages

• Monthly Rent: \$10,304