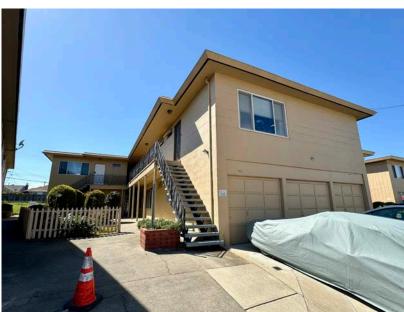

### FOR SALE 7 UNITS

# 132 SOUTHWOOD CENTER

## SOUTH SAN FRANCISCO, CALIFORNIA

APN 013-044-030

### PROPERTY HIGHLIGHTS

• 7 Units

Seven 1-Bedroom Units

• Building Size: ±5,440 sq. ft.

• Parcel Size: ±6,721 sq. ft.

• Year Built: 1958

Parking: Covered garages

• Monthly Rent: \$10,304