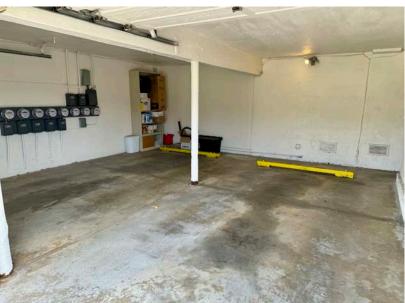

### PROPERTY HIGHLIGHTS

• 7 Units

Seven 1-Bedroom Units

• Building Size: ±5,440 sq. ft.

• Parcel Size: ±6,721 sq. ft.

• Year Built: 1958

Parking: Covered garages

• Monthly Rent: \$10,304