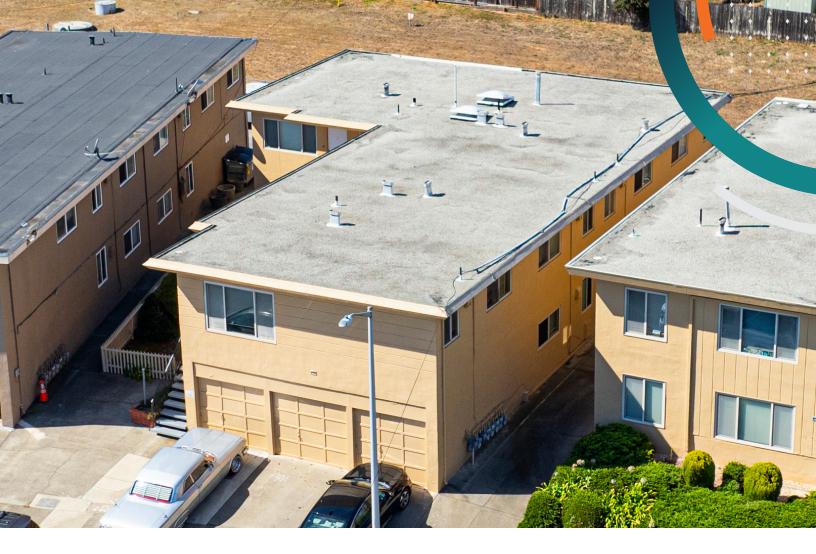

### FOR SALE 7 UNITS

# 132 SOUTHWOOD CENTER

## SOUTH SAN FRANCISCO, CALIFORNIA

APN 013-044-030

### PROPERTY HIGHLIGHTS

• 7 Units

Seven 1-Bedroom Units

• Building Size: ±5,440 sq. ft.

• Parcel Size: ±6,721 sq. ft.

• Year Built: 1958

Parking: Covered garages

• Monthly Rent: \$10,304