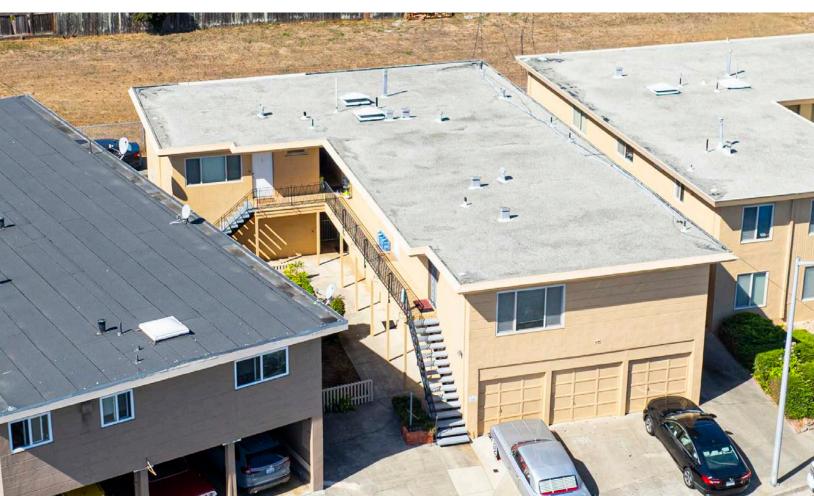

### PROPERTY HIGHLIGHTS

• 7 Units

Seven 1-Bedroom Units

• Building Size: ±5,440 sq. ft.

• Parcel Size: ±6,721 sq. ft.

• Year Built: 1958

Parking: Covered garages

• Monthly Rent: \$10,304