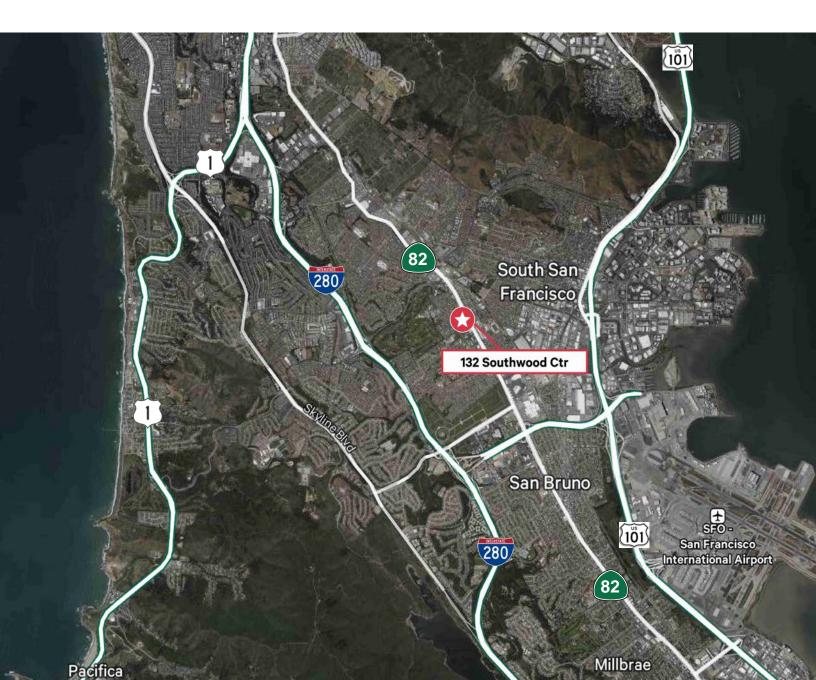

Just off El Camino Real

2-minute walk to nearest Sam Trans Bus Stop

 1.4 Miles to Hwy 380, with easy access to Hwy 101 and Hwy 280

• 1.5 Miles to Tanforan Shopping Center

• 1.5 Miles (5 Minutes) to San Bruno Bart Station