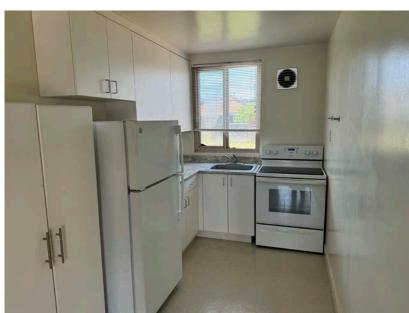

### PROPERTY HIGHLIGHTS

• 7 Units

Seven 1-Bedroom Units

• Building Size: ±5,440 sq. ft.

• Parcel Size: ±6,721 sq. ft.

• Year Built: 1958

Parking: Covered garages

• Monthly Rent: \$10,304