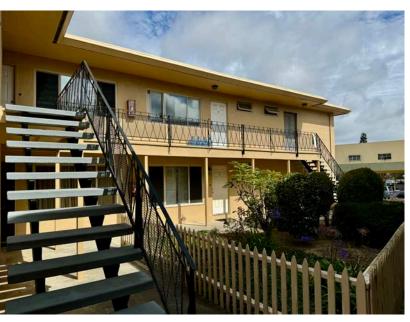

### PROPERTY HIGHLIGHTS

• 7 Units

Seven 1-Bedroom Units

• Building Size: ±5,440 sq. ft.

• Parcel Size: ±6,721 sq. ft.

• Year Built: 1958

Parking: Covered garages

• Monthly Rent: \$10,304

Just off El Camino Real

2-minute walk to nearest Sam Trans Bus Stop

 1.4 Miles to Hwy 380, with easy access to Hwy 101 and Hwy 280

• 1.5 Miles to Tanforan Shopping Center

• 1.5 Miles (5 Minutes) to San Bruno Bart Station