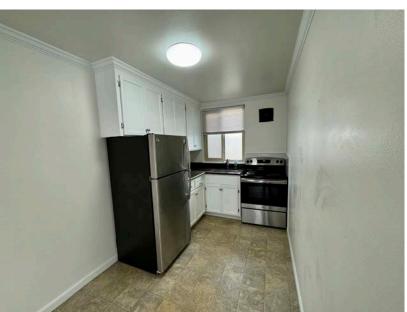

### PROPERTY HIGHLIGHTS

• 7 Units

Seven 1-Bedroom Units

• Building Size: ±5,440 sq. ft.

• Parcel Size: ±6,721 sq. ft.

• Year Built: 1958

Parking: Covered garages

• Monthly Rent: \$10,304