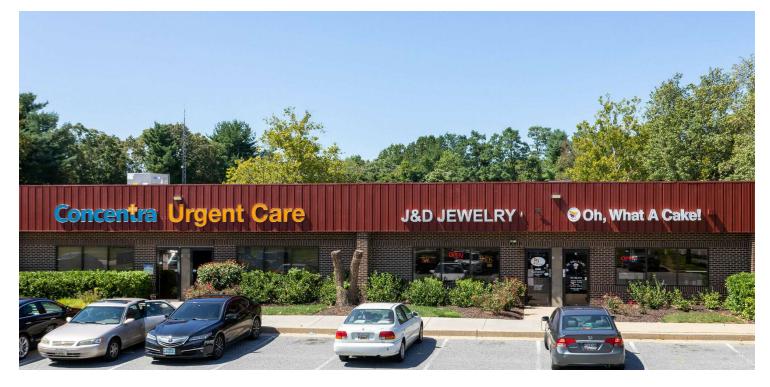

| OFFERING SUMMARY |                  | PROPERTY OVERVIEW                                                                                                                                            |  |  |  |
|------------------|------------------|--------------------------------------------------------------------------------------------------------------------------------------------------------------|--|--|--|
| Available SF:    | 1,920 - 3,840 SF | DYNAMIC RETAIL LOCATION with frontage on Dobbin Road and great co-tenancy!<br>Prime in-line space in great shape with higher end finishes for the bathrooms, |  |  |  |
| Lot Size:        | 3.82 Acres       | ceilings, and floors. Excellent visibility, plenty of parking and great for a variety retail, office or medical uses!                                        |  |  |  |
| Surface Parking  | 90               | PROPERTY HIGHLIGHTS                                                                                                                                          |  |  |  |
| Space Available  | 1920-3840SF      | Strong co-tenancy                                                                                                                                            |  |  |  |
|                  |                  | Great Visibility                                                                                                                                             |  |  |  |
| Asking Rent      | \$25/ SF NNN     | • Minutes to Snowden river pkwy, RT 175, RT 29, & I-95                                                                                                       |  |  |  |
| Year Built:      | 1985             | Lots of parking (has rear lot)                                                                                                                               |  |  |  |
| Building Size:   | 19,200 SF        |                                                                                                                                                              |  |  |  |
| Zoning:          | NT               |                                                                                                                                                              |  |  |  |