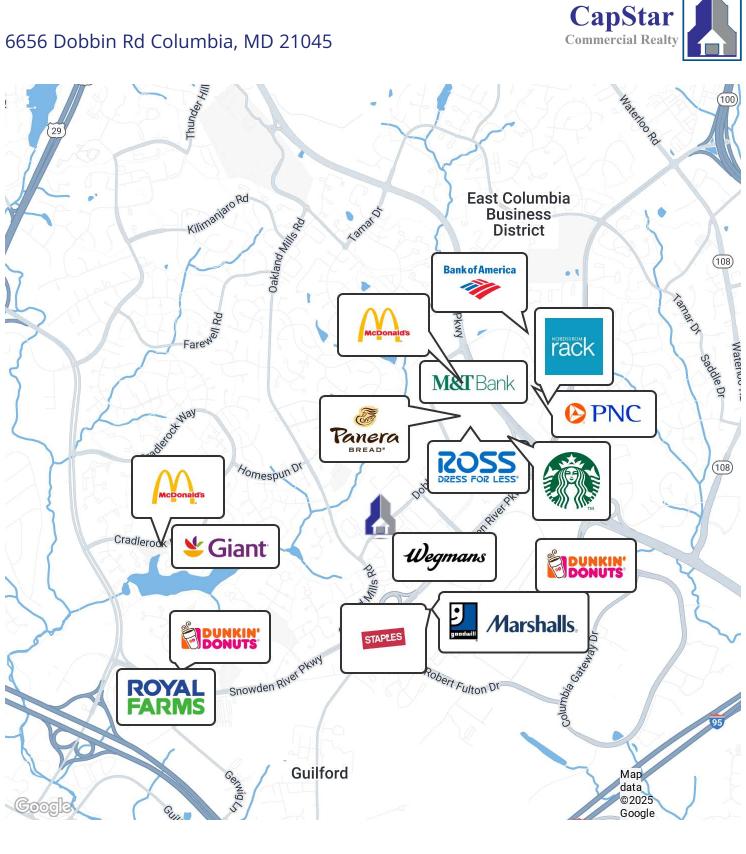

6656 Dobbin Rd Columbia, MD 21045

**CapStar Commercial Realty** 0: 301.738.7777 438 N. Frederick Avenue, #450 Gaithersburg, MD 20877

**Ben Marks** C: 240.234.1161

**Henry Kornblatt** C: 410.206.1470 bmarks@capstarco.com hkornblatt@capstarco.com