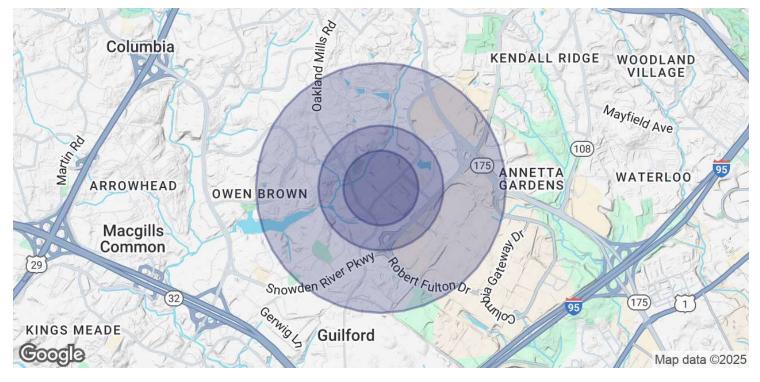

| Total Population601,0947Average Age4142Average Age (Male)3940Average Age (Female)4443 | POPULATION           | 0.3 MILES | 0.5 MILES | 1 MILE |
|---------------------------------------------------------------------------------------|----------------------|-----------|-----------|--------|
| Average Age (Male)3940                                                                | Total Population     | 60        | 1,094     | 7,524  |
|                                                                                       | Average Age          | 41        | 42        | 41     |
| Average Age (Female)4443                                                              | Average Age (Male)   | 39        | 40        | 39     |
|                                                                                       | Average Age (Female) | 44        | 43        | 42     |

| HOUSEHOLDS & INCOME | 0.3 MILES | 0.5 MILES | 1 MILE    |
|---------------------|-----------|-----------|-----------|
| Total Households    | 25        | 423       | 2,845     |
| # of Persons per HH | 2.4       | 2.6       | 2.6       |
| Average HH Income   | \$149,403 | \$159,722 | \$156,701 |
| Average House Value | \$428,107 | \$426,398 | \$444,902 |

Demographics data derived from AlphaMap

**CapStar Commercial Realty** 0: 301.738.7777 438 N. Frederick Avenue, #450 Gaithersburg, MD 20877

**Ben Marks** C: 240.234.1161

**Henry Kornblatt** C: 410.206.1470 bmarks@capstarco.com hkornblatt@capstarco.com