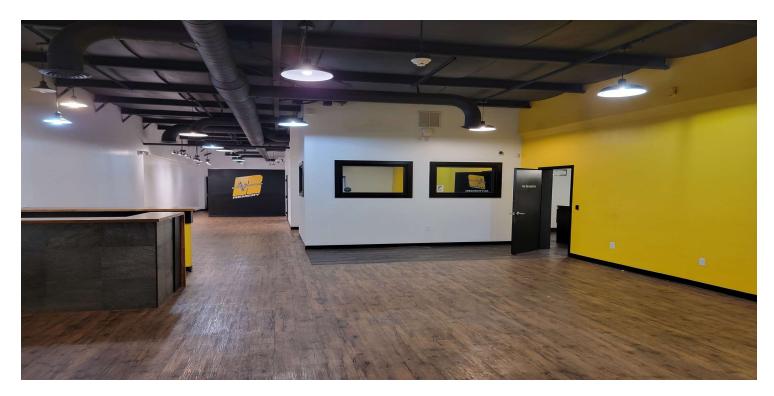

| OFFERING SUMMARY |                  | PROPERTY OVERVIEW                                                                                                                                            |  |  |  |
|------------------|------------------|--------------------------------------------------------------------------------------------------------------------------------------------------------------|--|--|--|
| Available SF:    | 1,920 - 3,840 SF | DYNAMIC RETAIL LOCATION with frontage on Dobbin Road and great co-tenancy!<br>Prime in-line space in great shape with higher end finishes for the bathrooms, |  |  |  |
| Lot Size:        | 3.82 Acres       | ceilings, and floors. Excellent visibility, plenty of parking and great for a variety retail, office or medical uses!                                        |  |  |  |
| Surface Parking  | 90               | PROPERTY HIGHLIGHTS                                                                                                                                          |  |  |  |
| Space Available  | 1920-3840SF      | Strong co-tenancy                                                                                                                                            |  |  |  |
|                  |                  | Great Visibility                                                                                                                                             |  |  |  |
| Asking Rent      | \$25/ SF NNN     | • Minutes to Snowden river pkwy, RT 175, RT 29, & I-95                                                                                                       |  |  |  |
| Year Built:      | 1985             | Lots of parking (has rear lot)                                                                                                                               |  |  |  |
| Building Size:   | 19,200 SF        |                                                                                                                                                              |  |  |  |
| Zoning:          | NT               |                                                                                                                                                              |  |  |  |