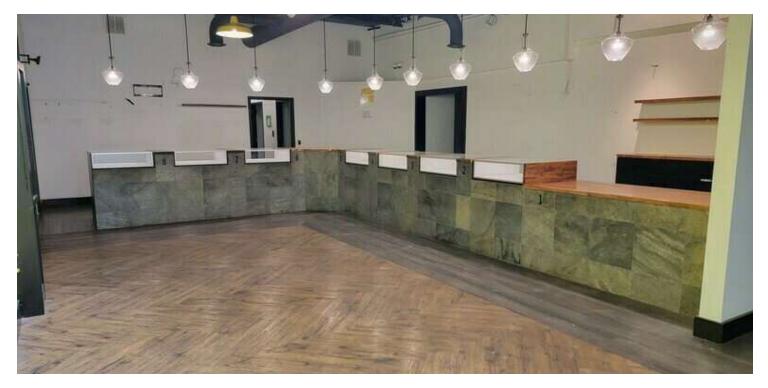

| OFFERING SUMMARY |                  | PROPERTY OVERVIEW                                                                                                                                            |  |  |  |
|------------------|------------------|--------------------------------------------------------------------------------------------------------------------------------------------------------------|--|--|--|
| Available SF:    | 1,920 - 3,840 SF | DYNAMIC RETAIL LOCATION with frontage on Dobbin Road and great co-tenancy!<br>Prime in-line space in great shape with higher end finishes for the bathrooms, |  |  |  |
| Lot Size:        | 3.82 Acres       | ceilings, and floors. Excellent visibility, plenty of parking and great for a variety retail, office or medical uses!                                        |  |  |  |
| Surface Parking  | 90               | PROPERTY HIGHLIGHTS                                                                                                                                          |  |  |  |
| Space Available  | 1920-3840SF      | Strong co-tenancy                                                                                                                                            |  |  |  |
|                  |                  | Great Visibility                                                                                                                                             |  |  |  |
| Asking Rent      | \$25/ SF NNN     | • Minutes to Snowden river pkwy, RT 175, RT 29, & I-95                                                                                                       |  |  |  |
| Year Built:      | 1985             | Lots of parking (has rear lot)                                                                                                                               |  |  |  |
| Building Size:   | 19,200 SF        |                                                                                                                                                              |  |  |  |
| Zoning:          | NT               |                                                                                                                                                              |  |  |  |