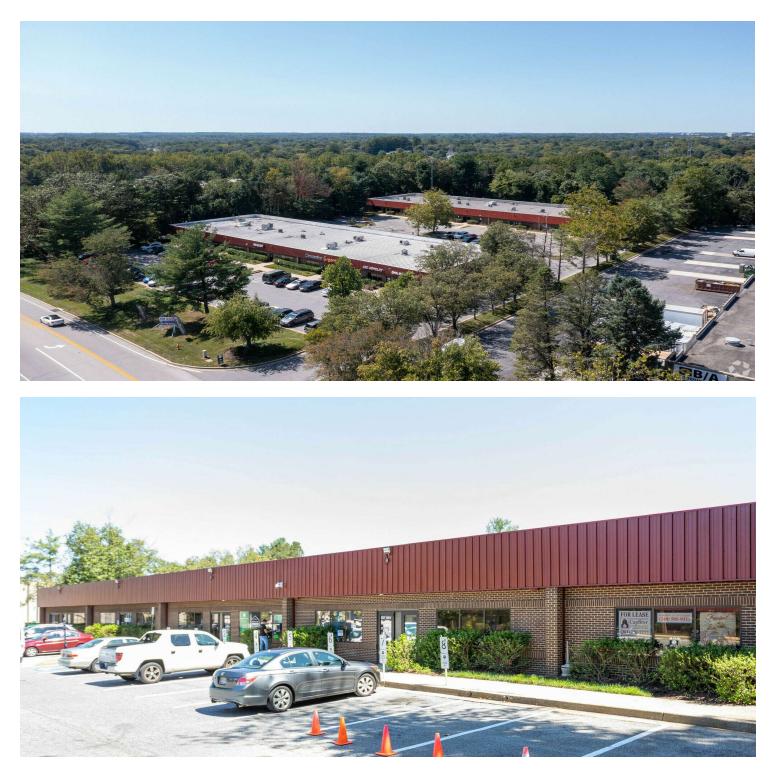

| OFFERING SUMMARY |                  | PROPERTY OVERVIEW                                                                                                                                            |  |  |  |
|------------------|------------------|--------------------------------------------------------------------------------------------------------------------------------------------------------------|--|--|--|
| Available SF:    | 1,920 - 3,840 SF | DYNAMIC RETAIL LOCATION with frontage on Dobbin Road and great co-tenancy!<br>Prime in-line space in great shape with higher end finishes for the bathrooms, |  |  |  |
| Lot Size:        | 3.82 Acres       | ceilings, and floors. Excellent visibility, plenty of parking and great for a variety retail, office or medical uses!                                        |  |  |  |
| Surface Parking  | 90               | PROPERTY HIGHLIGHTS                                                                                                                                          |  |  |  |
| Space Available  | 1920-3840SF      | Strong co-tenancy                                                                                                                                            |  |  |  |
|                  |                  | Great Visibility                                                                                                                                             |  |  |  |
| Asking Rent      | \$25/ SF NNN     | • Minutes to Snowden river pkwy, RT 175, RT 29, & I-95                                                                                                       |  |  |  |
| Year Built:      | 1985             | Lots of parking (has rear lot)                                                                                                                               |  |  |  |
| Building Size:   | 19,200 SF        |                                                                                                                                                              |  |  |  |
| Zoning:          | NT               |                                                                                                                                                              |  |  |  |