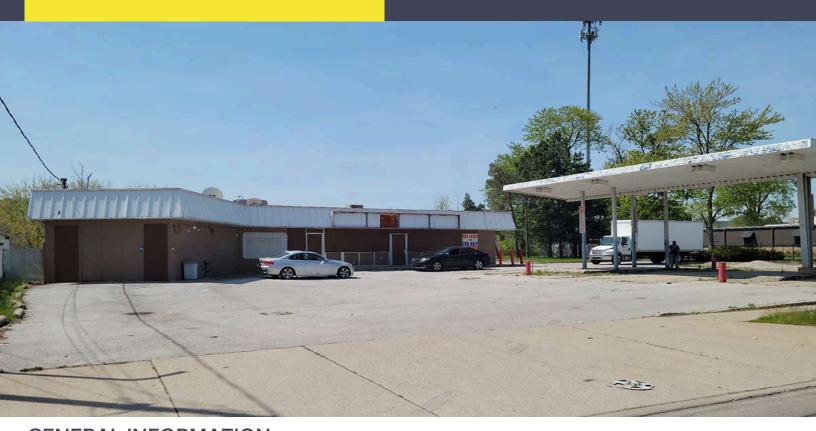

# 1525 W ALEXIS ROAD TOLEDO, OH 43612

RETAIL BUILDING FOR SALE 2,369 Square Feet Available

**FULL-SERVICE COMMERCIAL REAL ESTATE** 

#### **GENERAL INFORMATION**

Sale Price: \$295,000

Building Size: 2,369 square feet

Number of Stories: One Year Constructed: 1970 Condition: Fair

Closest Cross Street: Jackman Road Acreage: 1.43 acres (gross)

#### **Comments:**

- Former Speedway gas station.
- > Potential redevelopment site.
- Petroleum deed restriction in place.
- > Adjacent to GM Toledo Propulsion Systems (formerly GM Powertrain).
- No Further Action (NFA) on file.
- Easy access and good visibility.