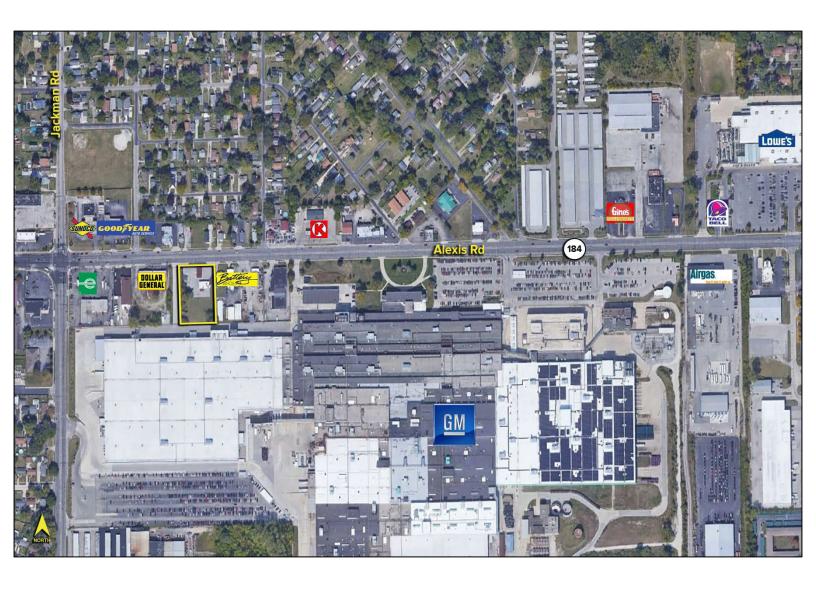

#### **GENERAL INFORMATION**

Sale Price: \$295,000

Building Size: 2,369 square feet

Number of Stories: One Year Constructed: 1970 Condition: Fair

Closest Cross Street: Jackman Road Acreage: 1.43 acres (gross)

#### **Comments:**

- Former Speedway gas station.
- > Potential redevelopment site.
- Petroleum deed restriction in place.
- > Adjacent to GM Toledo Propulsion Systems (formerly GM Powertrain).
- No Further Action (NFA) on file.
- Easy access and good visibility.

| TRAFFIC COUNTS (TWO-WAY) |               |  |
|--------------------------|---------------|--|
| ALEXIS ROAD              | 22,535 (2022) |  |
| JACKMAN ROAD             | 12,358 (2022) |  |
|                          |               |  |