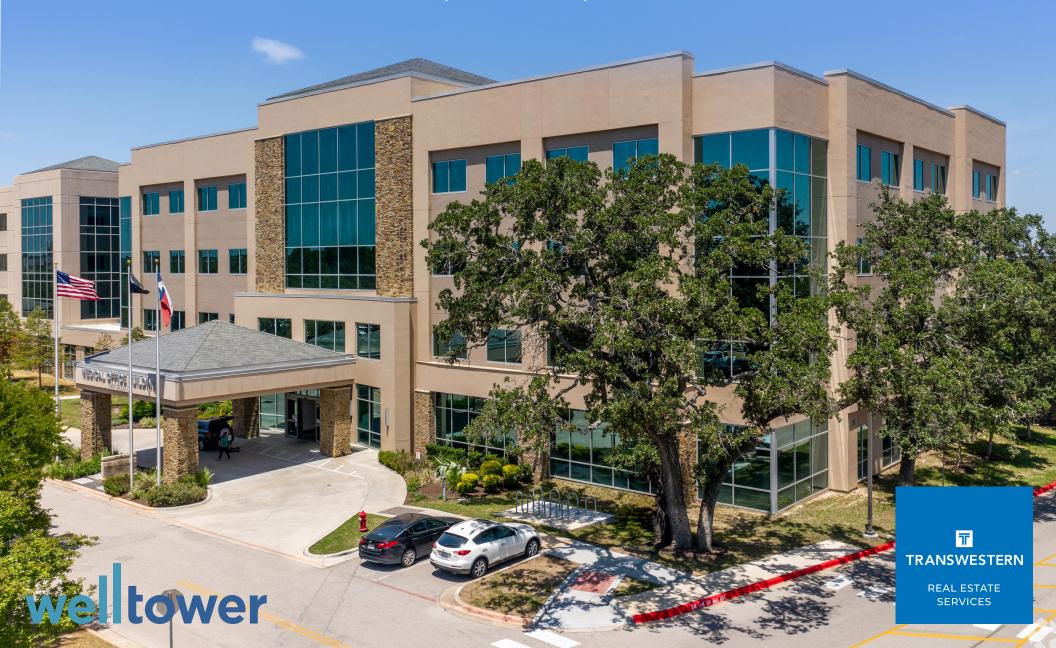

# CEDAR PARK MEDICAL OFFICE BUILDING C

1401 Medical Parkway | Building C | Cedar Park Texas, 78613 -

1401 Medical Parkway | Building C | Cedar Park, TX 78613

TRANSWESTERN REAL ESTATE SERVICES

Owned & Managed by welltower

Cedar Park Medical Office Building C is an on-campus, Class A medical office property with direct access via enclosed corridor to the Cedar Park Regional Medical Center.

## **Building Highlights**

- On-campus Class A Medical Office Building
- Covered Entrance and Drop Off
- Direct covered access to Cedar Park Regional Medical Center
- Excellent access to Hwy 183A and FM 1431
- Grade level entrance with automatic sliding glass doors
- Energy efficient building systems
- Fiber providers include Time Warner and Sudden Link