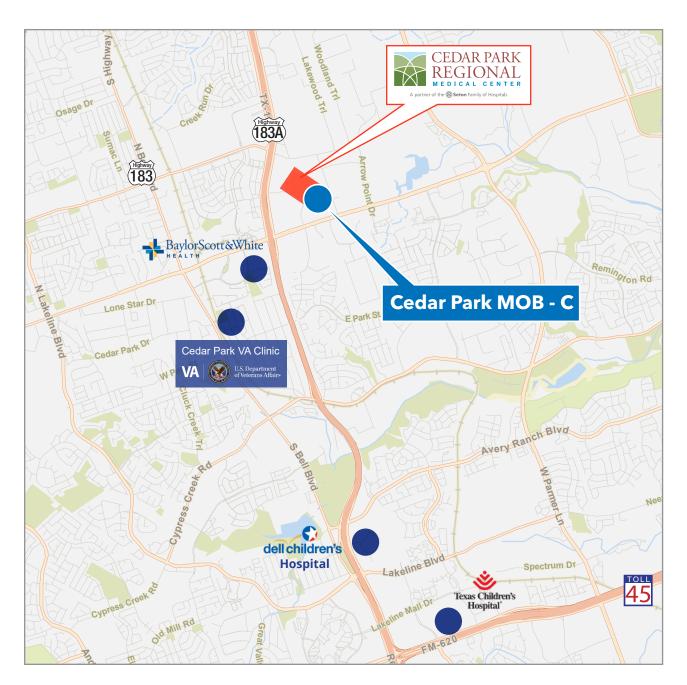

### **NEARBY AMENITIES**

1431 Cade

Canes

Carl's Jr.

Chick-Fil-A

China Cafe

China Café

Church's Chicken

CR Surf N Turf

Dairy Queen

Firehouse Subs

Gigi's Cupcakes

Five Guys

Burgers

**IHOP** 

In N Out

Jamba Juice

Jimmy Johns

Kung Fu Buffet

Lone Star Grill

Lupe Tortilla

Naanfull Indian Grill

Del Taco Dos Salsas

Chipotle

**Baskin Robins** 

BJ's Brewhouse

#### **SHOPPING**

**Academy Sports** Adventure Kids Archivers Book Store Artie AT&T Bealls Breeze Salon Camilla's Salon Cedar Park Medical Uniforms Charming Charlie Cinemark Denver Mattres Dollar Tree Famous Footwear FedEx Office Gymboree Half Price Books HEB Hemispheres Hobby Lobby James Avery Keller Williams Mardel Mattress Firm Mr. Notebook Natural Grocers Office Max PetSmart Pigtails & Crewcuts Plato's Closet Ross Southern Charm Salon Studio Nails & Spa Super Target The Salon @ 1890

Ranch

**RESTAURANTS** Ay's China Cuisine Bluecorn Harvest Grill **Buffalo Wild Wings** Double Dave's Pizza Einstein Brothers Bagels Einstein Brothers Bagels Freddies Custard & Fuzzy's Taco Shack Logan's Roadhouse Longhorn Steakhouse Mighty Fine Burgers

**Nothing Bundt Cakes** Noodle Soup

Panera

Phonatic Restaurant Pieology Pizza

Qdoba

Odoba Mexican Grill

Rosa's Cafe Rudino's Pizza and

Grinders Serranos

Sichuan Bistro

Spicy Pickle Spicy Pickle

Starbucks

Sushi Fever

Taco Shack

Takaea Sushi & Asian

Bistro

Takara Sushi

Torchy's Tacos

**Tropical Smoothie** 

**VERTS Kebab** 

Which Wich

Yoyo's Frozen Yogurt

#### **BANKS**

A+ Federal Credit Union **BBVA Compass Bank** Chase Pank Comerica Bank Frost Bank IBC Bank Money Loans Plains Capital Bank **Prosperity Bank** Wells Fargo

1401 Medical Parkway | Building C | Cedar Park, TX 78613