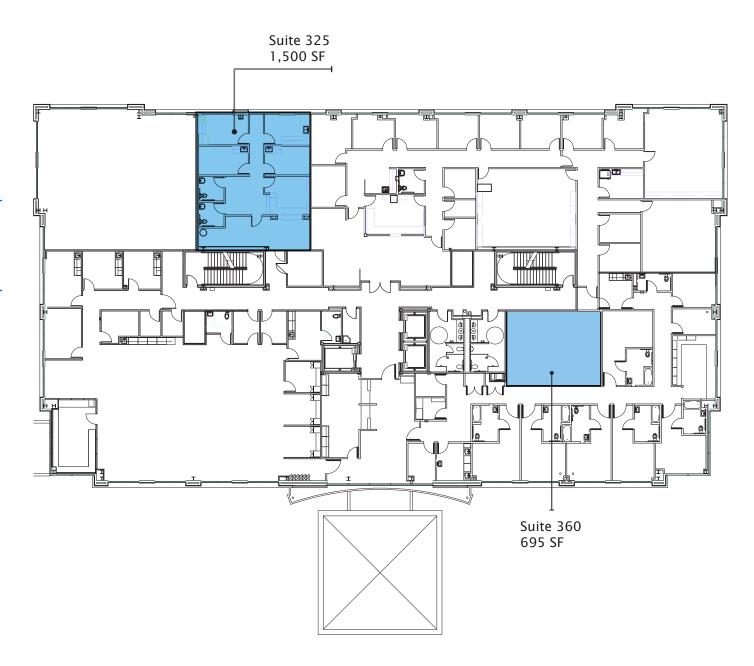

#### **Medical Office Availability**

■ Suite 325 - 1,500 SF

■ Suite 360 - 695 SF (Shell condition)

1401 Medical Parkway | Building C | Cedar Park, TX 78613

Transwestern Real estate services

Owned & Managed by welltower

Floor 3

1,500 SF

Suite 325

695 SF

Suite 360 (Shell condition)