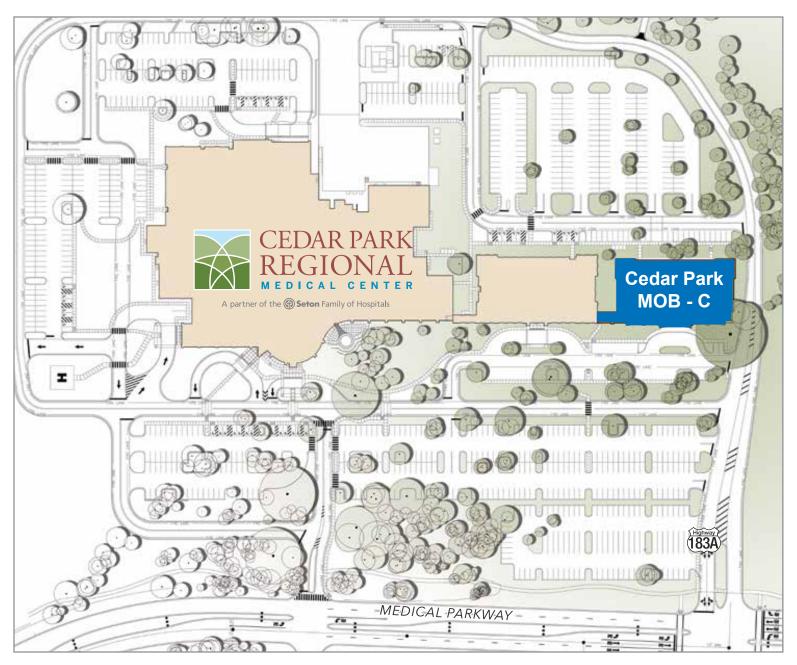

Cedar Park Medical Office Building C is an on-campus, Class A medical office property with direct access via enclosed corridor to the Cedar Park Regional Medical Center.

1401 Medical Parkway | Building C | Cedar Park, TX 78613

TRANSWESTERN REAL ESTATE SERVICES

Owned & Managed by welltower

Located on the Cedar Park
Regional Medical Center Campus with direct access to the
Medical Center via an enclosed corridor.