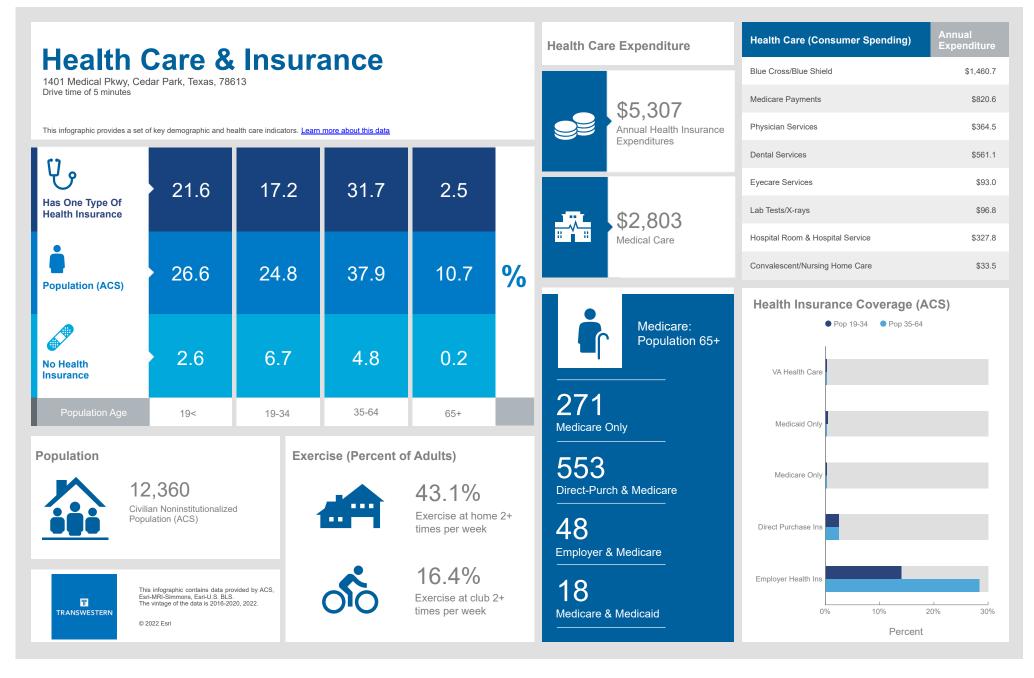

Cedar Park Medical Office Building C is an on-campus, Class A medical office property with direct access via enclosed corridor to the Cedar Park Regional Medical Center.

1401 Medical Parkway | Building C | Cedar Park, TX 78613

TRANSWESTERN REAL ESTATE SERVICES

Owned & Managed by welltower

Located on the Cedar Park
Regional Medical Center Campus with direct access to the
Medical Center via an enclosed corridor.