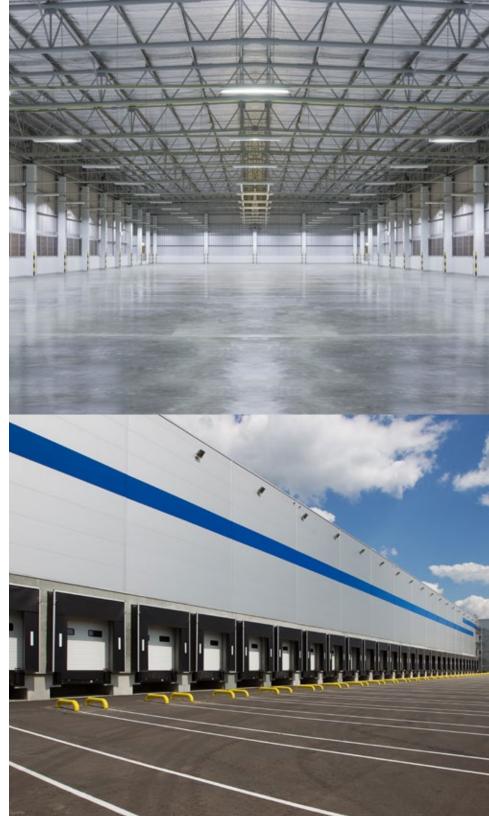

# **PROPERTY DETAILS** 1200 LEBANON RD | WEST MIFFLIN, PA

| BUILDING SIZE      | Up to 300,000 SF                   |
|--------------------|------------------------------------|
| AVAILABLE SPACE    | Up to 300,000 SF                   |
| MINIMUM DIVISIBLE  | 150,000 SF                         |
| OFFICE SPACE       | BTS                                |
| DOCK DOORS         | 30                                 |
| DRIVE-IN DOORS     | 5                                  |
| CLEAR HEIGHT       | 32'                                |
| COLUMN WIDTH/DEPTH | 30' x 60'                          |
| ROOF               | ТРО                                |
| WALLS              | Metal                              |
| FLOORS             | 8" Reinforced Concrete             |
| FIRE SUPPRESSION   | ESFR                               |
| LIGHTING           | High-Efficiency LED                |
| POWER              | To Suit Based on Tenant Needs      |
| LAND AREA          | 14.59 Acres                        |
| ZONING             | I-1: Heavy Industrial              |
| PARCEL ID          | 245-M-150   245-R-50               |
| RAIL               | Serviced by Union Railroad Company |