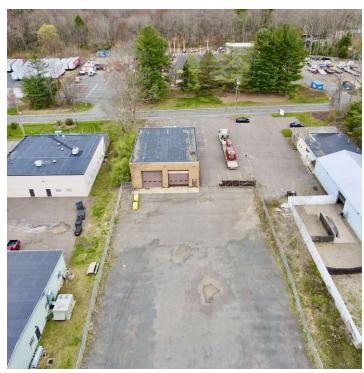

#### PROPERTY DESCRIPTION

Sentry Commercial is pleased to offer 10 Southwood Drive, Bloomfield CT for sale or lease. This 4,444 square foot industrial building features 3 drive in doors with 19' clear height and a large fenced in yard.

#### PROPERTY HIGHLIGHTS

- · Large fenced in yard
- Three 16' x 16' drive in doors
- 19' clear
- · Clear span

#### LAND

| Lot Size | 1.01 Acres |
|----------|------------|
| Zoning   | I-2        |