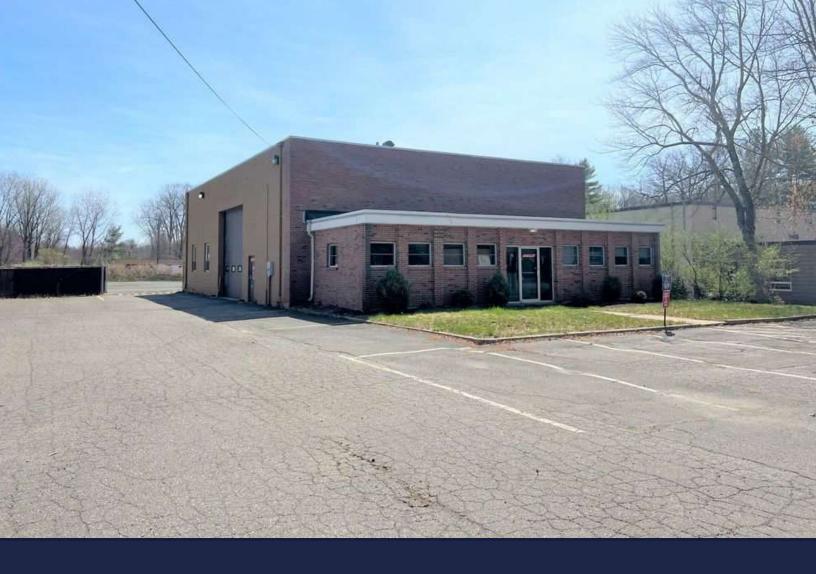

#### PROPERTY DESCRIPTION

Sentry Commercial is pleased to offer 10 Southwood Drive, Bloomfield CT for sale or lease. This 4,444 square foot industrial building features 3 drive in doors with 19' clear height and a large fenced in yard.

#### PROPERTY HIGHLIGHTS

- · Large fenced in yard
- Three 16' x 16' drive in doors
- 19' clear
- · Clear span