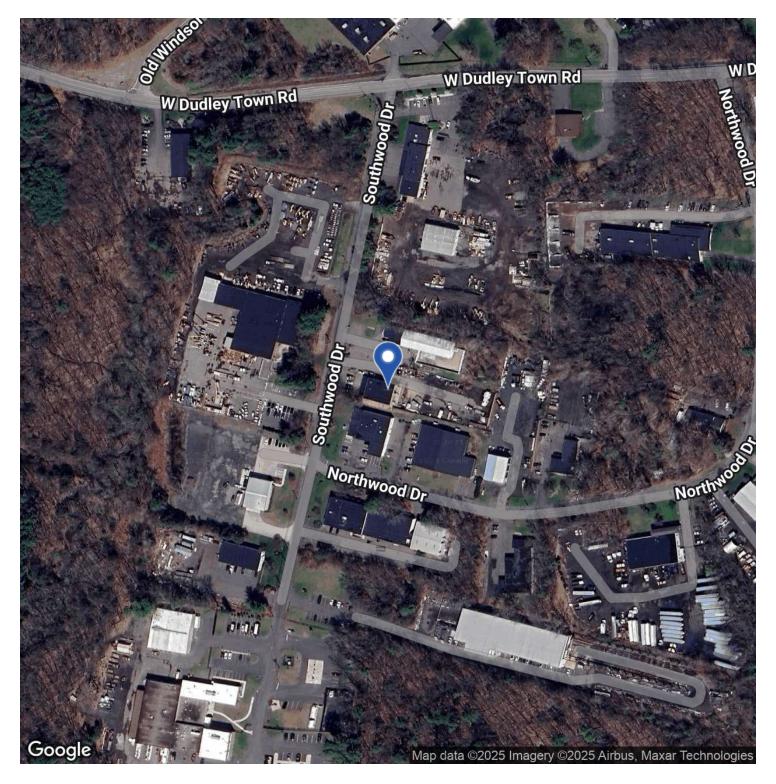

#### PROPERTY DESCRIPTION

Sentry Commercial is pleased to offer 10 Southwood Drive, Bloomfield CT for sale or lease. This 4,444 square foot industrial building features 3 drive in doors with 19' clear height and a large fenced in yard.

#### PROPERTY HIGHLIGHTS

- · Large fenced in yard
- Three 16' x 16' drive in doors
- 19' clear
- · Clear span