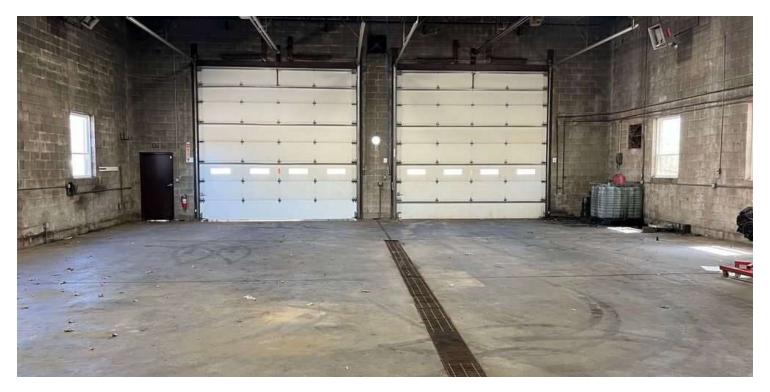

#### PROPERTY DESCRIPTION

Sentry Commercial is pleased to offer 10 Southwood Drive, Bloomfield CT for sale or lease. This 4,444 square foot industrial building features 3 drive in doors with 19' clear height and a large fenced in yard.

#### PROPERTY HIGHLIGHTS

- · Large fenced in yard
- Three 16' x 16' drive in doors
- 19' clear
- · Clear span

# \$750,000/\$9.25 NNN

| BUILDING SPECIFICATIONS |               |
|-------------------------|---------------|
| Building Size           | 4,444 SF      |
| Office Space            | 752 SF        |
| Mezzanine               | 400 SF        |
| Warehouse               | 3,692 SF      |
| Ceiling Height          | 19'           |
| Docks                   | 0             |
| Drives                  | 3 @ 16' x 16' |
| Column Spacing          | Clear span    |
| Year Built              | 1968          |
|                         |               |