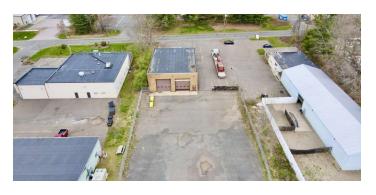

#### PROPERTY DESCRIPTION

Sentry Commercial is pleased to offer 10 Southwood Drive, Bloomfield CT for sale or lease. This 4,444 square foot industrial building features 3 drive in doors with 19' clear height and a large fenced in yard.

#### PROPERTY HIGHLIGHTS

- · Large fenced in yard
- Three 16' x 16' drive in doors
- 19' clear
- · Clear span