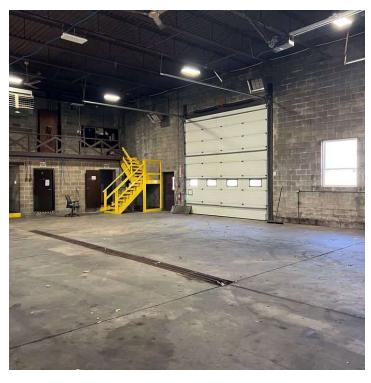

#### PROPERTY DESCRIPTION

Sentry Commercial is pleased to offer 10 Southwood Drive, Bloomfield CT for sale or lease. This 4,444 square foot industrial building features 3 drive in doors with 19' clear height and a large fenced in yard.

#### PROPERTY HIGHLIGHTS

- · Large fenced in yard
- Three 16' x 16' drive in doors
- 19' clear
- · Clear span

# \$750,000/\$9.25 NNN

| BUILDING SPECIFICATIONS |               |
|-------------------------|---------------|
| Building Size           | 4,444 SF      |
| Office Space            | 752 SF        |
| Mezzanine               | 400 SF        |
| Warehouse               | 3,692 SF      |
| Ceiling Height          | 19'           |
| Docks                   | 0             |
| Drives                  | 3 @ 16' x 16' |
| Column Spacing          | Clear span    |
| Year Built              | 1968          |
|                         |               |