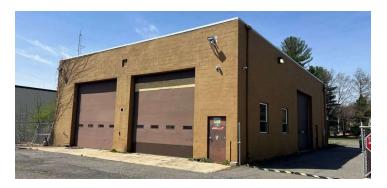

#### PROPERTY DESCRIPTION

Sentry Commercial is pleased to offer 10 Southwood Drive, Bloomfield CT for sale or lease. This 4,444 square foot industrial building features 3 drive in doors with 19' clear height and a large fenced in yard.

#### PROPERTY HIGHLIGHTS

- · Large fenced in yard
- Three 16' x 16' drive in doors
- 19' clear
- · Clear span