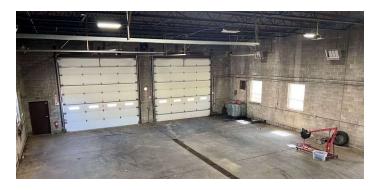

#### PROPERTY HIGHLIGHTS

- · Large fenced in yard
- Three 16' x 16' drive in doors
- 19' clear
- · Clear span

# \$750,000/\$9.25 NNN

| BUILDING SPECIFICATIONS |               |
|-------------------------|---------------|
| Building Size           | 4,444 SF      |
| Office Space            | 752 SF        |
| Mezzanine               | 400 SF        |
| Warehouse               | 3,692 SF      |
| Ceiling Height          | 19'           |
| Docks                   | 0             |
| Drives                  | 3 @ 16' x 16' |
| Column Spacing          | Clear span    |
| Year Built              | 1968          |
|                         |               |