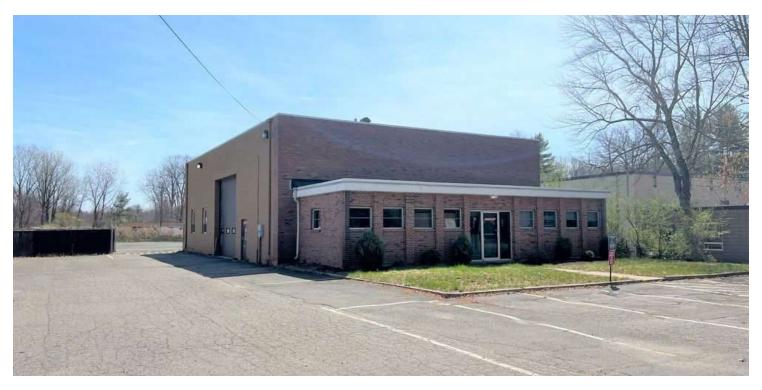

#### PROPERTY DESCRIPTION

Sentry Commercial is pleased to offer 10 Southwood Drive, Bloomfield CT for sale or lease. This 4,444 square foot industrial building features 3 drive in doors with 19' clear height and a large fenced in yard.

#### PROPERTY HIGHLIGHTS

- · Large fenced in yard
- Three 16' x 16' drive in doors
- 19' clear
- · Clear span