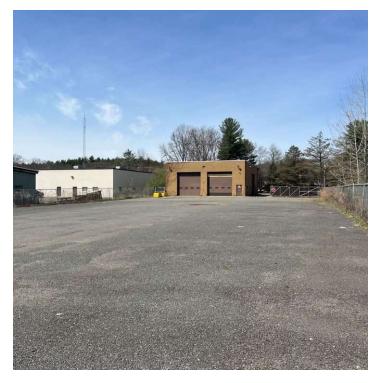

#### PROPERTY DESCRIPTION

Sentry Commercial is pleased to offer 10 Southwood Drive, Bloomfield CT for sale or lease. This 4,444 square foot industrial building features 3 drive in doors with 19' clear height and a large fenced in yard.

#### PROPERTY HIGHLIGHTS

- · Large fenced in yard
- Three 16' x 16' drive in doors
- 19' clear
- · Clear span