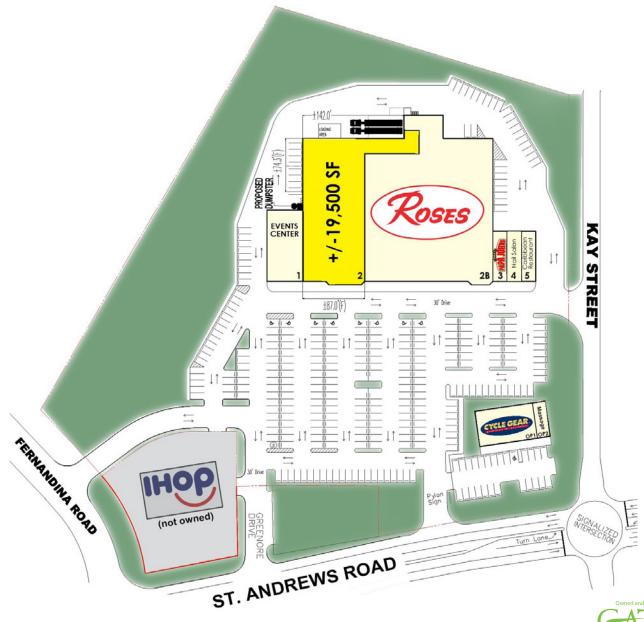

#### **PROPERTY OVERVIEW**

- Anchored by Roses
- GLA of +/- 69,400 SF

SPACE AVAILABLE

7850 NW 146th Street, 4th Floor | Miami Lakes | FL 33016

LEASING INFO: 877.459.9605

Leasing@GatorInvestments.com