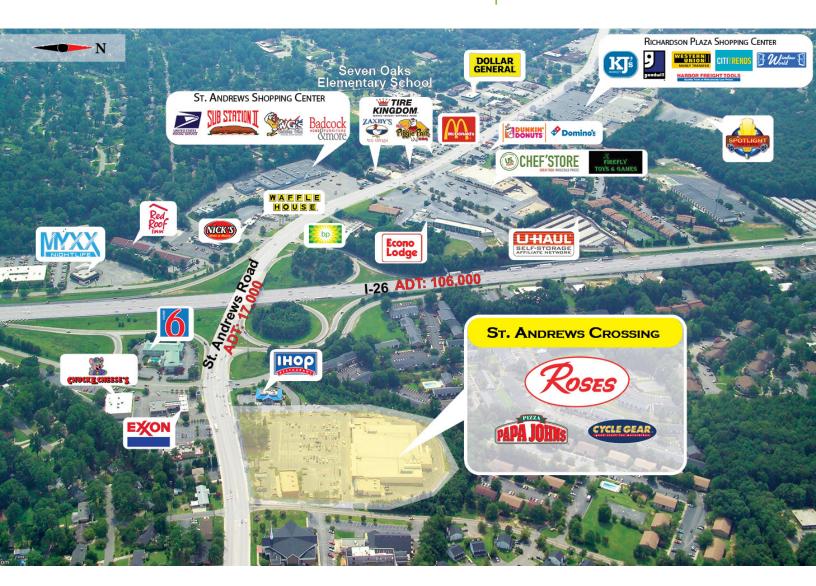

#### **PROPERTY OVERVIEW**

- Anchored by Roses
- GLA of +/- 69,400 SF

#### **LOCATION OVERVIEW**

- Located in NW Columbia, just east of I-276
- Nearest Intersection: St. Andrews Rd. & Kay Street
- Richland County
- Traffic Count: 17,000 AADT

7850 NW 146th Street, 4th Floor | Miami Lakes | FL 33016

# 817 ST. ANDREWS ROAD COLUMBIA, SC 29223

| TRADE AREA     | 1 MILE   | 3 MILE   | 5 MILE   |
|----------------|----------|----------|----------|
| POPULATION     | 12,274   | 48,119   | 116,301  |
| AVG. HH INCOME | \$56,399 | \$70,423 | \$72,780 |
| AVG. AGE       | 31       | 36       | 37       |