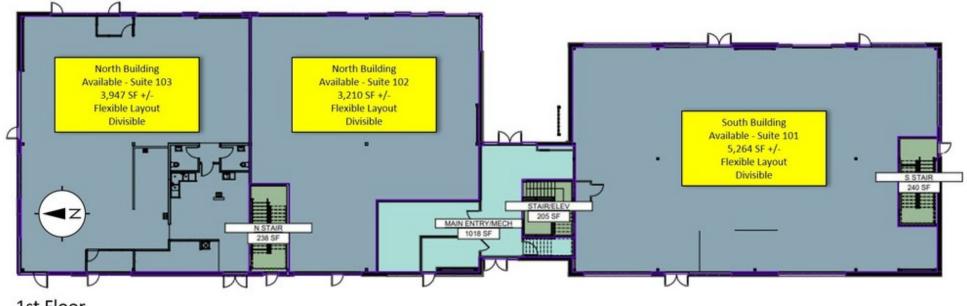

### FLOOR PLAN 1ST FLOOR

1st Floor

405

MARK MACEK - MBA, CCIM | PRESIDENT / BROKER KRISTA SHAFFER | ASSOCIATE BROKER | CRRP | CSM

MARK@MACEKCO.COM 406.282.0240 KRISTA SHAFFER | ASSOCIATE BROKER | CRRP KRISTA@MACEKCO.COM 406.282.0244

### AVAILABLE SPACES

| LEASE TYPE  |  | NNN              |
|-------------|--|------------------|
| TOTAL SPACE |  | 2,500 - 5,264 SF |
| LEASE TERM  |  | 60 months        |
| LEASE RATE  |  | Negotiable       |

| SUITE     | TENANT    | SIZE (SF)        | LEASE TYPE | LEASE RATE |
|-----------|-----------|------------------|------------|------------|
| Suite 101 | Available | 2,500 - 5,264 SF | NNN        | Negotiable |