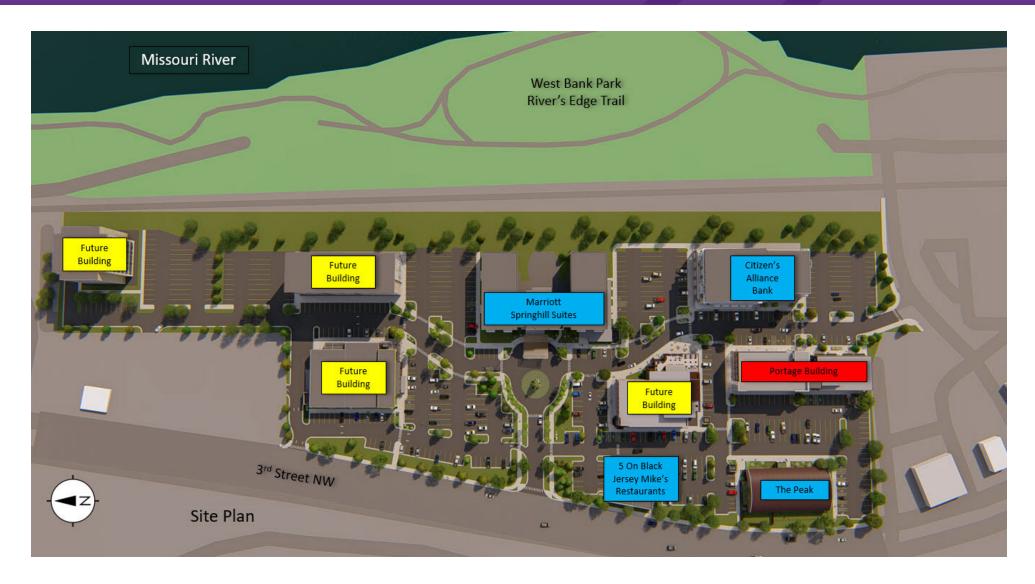

### SITE PLAN

MARK@MACEKCO.COM 406.282.0240

3RD STREET NW, GREAT FALLS, MT, GREAT FALLS, MT 59404

405

LOCATION MAP

### **PROPERTY OVERVIEW**

New high visibility Class A office/retail location in the new West Bank Landing project adjacent to the Missouri River. Near the US Federal Courthouse and west side power retail users which include Sam's Club, Ace Hardware, TJ Maxx, Ulta Beauty, Staples, Dollar Tree, the new North 40 Outfitters, Albertson's supermarket and Super Walmart. Next to the new Marriott Springhill Suites. Staybridge Suites and the Peak-West Bank Landing. Current Tenants in the building include PayneWest Insurance, Edward Jones and the Great Fall Development Authority. Second and third floors are fully leased. Lease rate is guoted based on a warm shell - Landlord will consider funding tenant improvements.

### **PROPERTY HIGHLIGHTS**

- New Class A Development Project
- Adjacent to the Missouri River & River's Edge Trail
- Fantastic Views of the Missouri River
- Open / Flexible Floor Plans and Size Options
- Easy Access & Parking