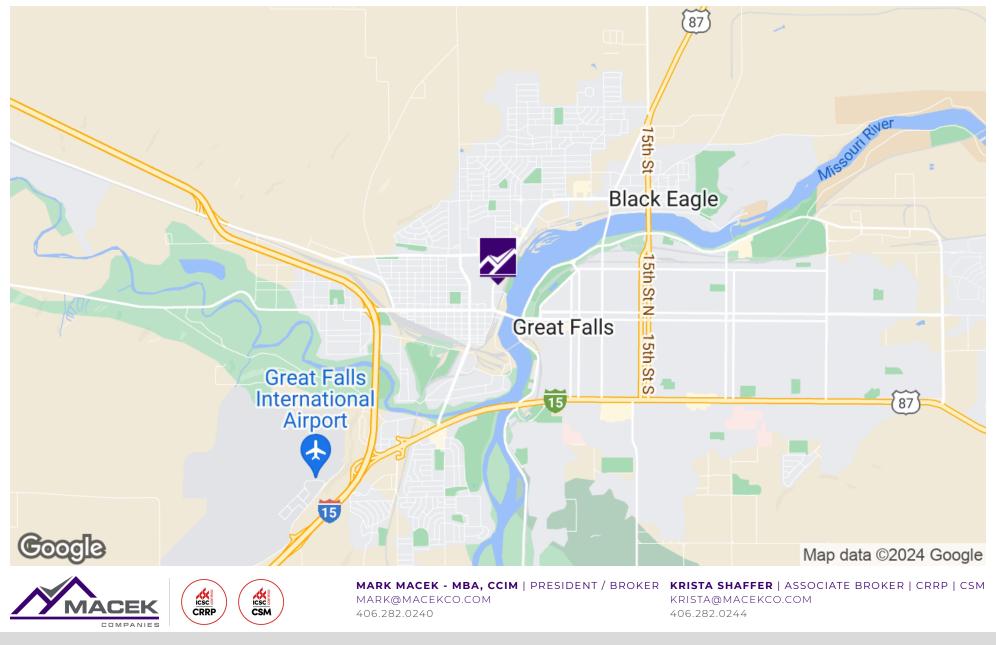

# 405 **WEST BANK LANDING - PORTAGE BUILDING** 3RD STREET NW, GREAT FALLS, MT, GREAT FALLS, MT 59404

AERIAL MAP

P CSM 406.282.0240

GREAT FALLS, MT 59401 406.727.5505

MARK@MACEKCO.COM

KRISTA@MACEKCO.COM

406.282.0244

### NW Bypass Missouri River PartDri 3rd St NW 6th St NW 6th St Z 15 2nd Ave N 6th 1st Ave N ŝ Great Falls Goodle S Map data ©2024 Google