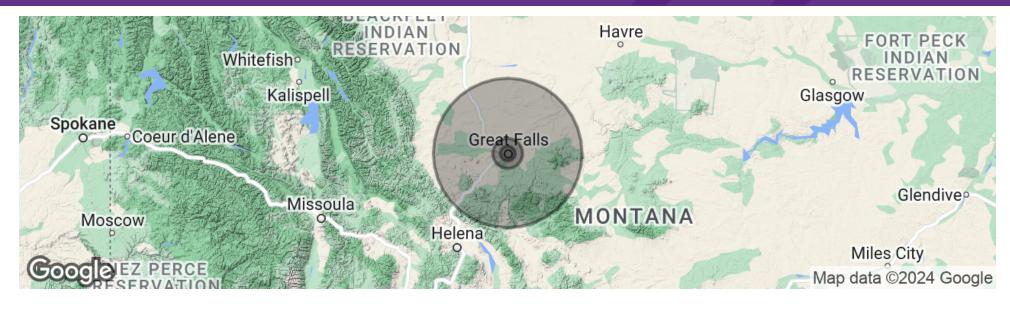

### DEMOGRAPHICS MAP & REPORT

| POPULATION          | 5 MILES   | 10 MILES  | 50 MILES  |
|---------------------|-----------|-----------|-----------|
| Total population    | 64,478    | 96,292    | 130,037   |
| Median age          | 38.5      | 38.7      | 39.6      |
| Median age (Male)   | 38.4      | 37.9      | 38.6      |
| Median age (Female) | 39.9      | 40.6      | 41.4      |
| HOUSEHOLDS & INCOME | 5 MILES   | 10 MILES  | 50 MILES  |
| Total households    | 27,767    | 40,424    | 54,088    |
| # of persons per HH | 2.3       | 2.4       | 2.4       |
| Average HH income   | \$49,476  | \$52,761  | \$52,744  |
| Average house value | \$164,193 | \$171,080 | \$171,837 |

\* Demographic data derived from 2020 ACS - US Census