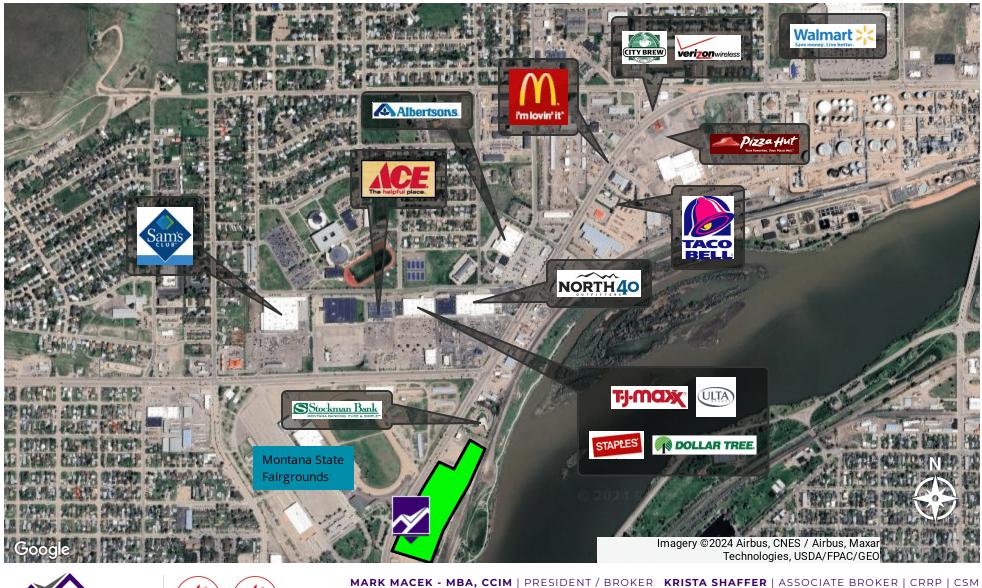

### SURROUNDING PROPERTY PHOTOS

MARK@MACEKCO.COM 406.282.0240

3RD STREET NW, GREAT FALLS, MT, GREAT FALLS, MT 59404

### SURROUNDING PROPERTY PHOTOS

MARK@MACEKCO.COM 406.282.0240

### **PROPERTY OVERVIEW**

New high visibility Class A office/retail location in the new West Bank Landing project adjacent to the Missouri River. Near the US Federal Courthouse and west side power retail users which include Sam's Club, Ace Hardware, TJ Maxx, Ulta Beauty, Staples, Dollar Tree, the new North 40 Outfitters, Albertson's supermarket and Super Walmart. Next to the new Marriott Springhill Suites. Staybridge Suites and the Peak-West Bank Landing. Current Tenants in the building include PayneWest Insurance, Edward Jones and the Great Fall Development Authority. Second and third floors are fully leased. Lease rate is guoted based on a warm shell - Landlord will consider funding tenant improvements.