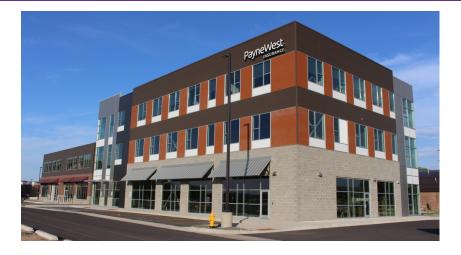

### **PROPERTY OVERVIEW**

New high visibility Class A office/retail location in the new West Bank Landing project adjacent to the Missouri River. Near the US Federal Courthouse and west side power retail users which include Sam's Club, Ace Hardware, TJ Maxx, Ulta Beauty, Staples, Dollar Tree, the new North 40 Outfitters, Albertson's supermarket and Super Walmart. Next to the new Marriott Springhill Suites. Staybridge Suites and the Peak-West Bank Landing. Current Tenants in the building include PayneWest Insurance, Edward Jones and the Great Fall Development Authority. Second and third floors are fully leased. Lease rate is guoted based on a warm shell - Landlord will consider funding tenant improvements.

### **PROPERTY HIGHLIGHTS**

- New Class A Development Project
- Adjacent to the Missouri River & River's Edge Trail
- Fantastic Views of the Missouri River
- Open / Flexible Floor Plans and Size Options
- Easy Access & Parking