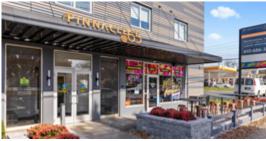

### OFFICE SUITES FOR LEASE FROM: 1477, 2120 up to 2996 sf (+/-)

The Pinnacle @ 65 features over 38,000 sf (+/-) of office, medical and retail space for lease in the heart of Bethlehem, Pennsylvania. Fully renovated and newly designed, The Pinnacle @ 65 offers Class A professional space situated in one of the nation's fastest-growing submarkets.

- Lower level features upscale amenities for tenant use including a conference room, eat-in kitchen, fitness center, lounge/game room and a reading/meditation room
- Built to suit tenant offices designed to fit your individual needs
- 142 off-street parking spaces available with handicap accessibility
- Situated in one of the nation's fastest growing submarkets
- High walkability score with shops, eateries and services in close proximity and Downtown Bethlehem less than a mile away
- Easily accessible from Route 22, Interstate 78 and Intestate 476