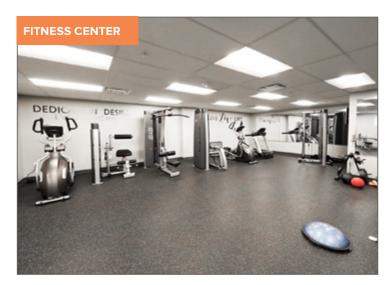

Tenants can enjoy an abundance of amenities including a conference room, eat-in kitchen, fitness center, lounge/game room and reading/meditation room.

The ten-story building is in close proximity to the best of Bethlehem and is readily accessible from Route 22, I-78 and Interstate 476.

- Lower level features upscale amenities for tenant use including a conference room, eat-in kitchen, fitness center, lounge/game room and a reading/meditation room
- Built to suit tenant offices designed to fit your individual needs
- 142 off-street parking spaces available with handicap accessibility
- Situated in one of the nation's fastest growing submarkets
- High walkability score with shops, eateries and services in close proximity and Downtown Bethlehem less than a mile away
- Easily accessible from Route 22, Interstate 78 and Intestate 476