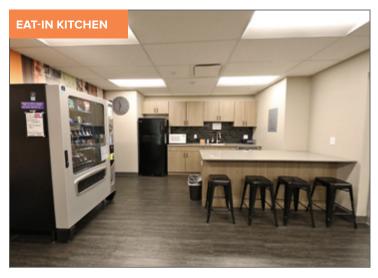

Tenants can enjoy an abundance of amenities including a conference room, eat-in kitchen, fitness center, lounge/game room and reading/meditation room.

The ten-story building is in close proximity to the best of Bethlehem and is readily accessible from Route 22, I-78 and Interstate 476.

- Lower level features upscale amenities for tenant use including a conference room, eat-in kitchen, fitness center, lounge/game room and a reading/meditation room
- Built to suit tenant offices designed to fit your individual needs
- 142 off-street parking spaces available with handicap accessibility
- Situated in one of the nation's fastest growing submarkets
- High walkability score with shops, eateries and services in close proximity and Downtown Bethlehem less than a mile away
- Easily accessible from Route 22, Interstate 78 and Intestate 476