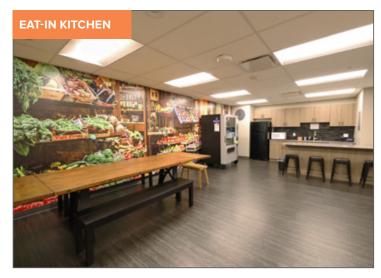

Tenants can enjoy an abundance of amenities including a conference room, eat-in kitchen, fitness center, lounge/game room and reading/meditation room.

The ten-story building is in close proximity to the best of Bethlehem and is readily accessible from Route 22, I-78 and Interstate 476.

- Lower level features upscale amenities for tenant use including a conference room, eat-in kitchen, fitness center, lounge/game room and a reading/meditation room
- Built to suit tenant offices designed to fit your individual needs
- 142 off-street parking spaces available with handicap accessibility
- Situated in one of the nation's fastest growing submarkets
- High walkability score with shops, eateries and services in close proximity and Downtown Bethlehem less than a mile away
- Easily accessible from Route 22, Interstate 78 and Intestate 476