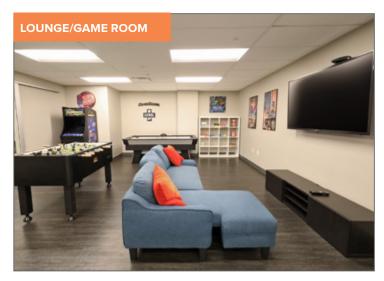

Tenants can enjoy an abundance of amenities including a conference room, eat-in kitchen, fitness center, lounge/game room and reading/meditation room.

The ten-story building is in close proximity to the best of Bethlehem and is readily accessible from Route 22, I-78 and Interstate 476.

- Lower level features upscale amenities for tenant use including a conference room, eat-in kitchen, fitness center, lounge/game room and a reading/meditation room
- Built to suit tenant offices designed to fit your individual needs
- 142 off-street parking spaces available with handicap accessibility
- Situated in one of the nation's fastest growing submarkets
- High walkability score with shops, eateries and services in close proximity and Downtown Bethlehem less than a mile away
- Easily accessible from Route 22, Interstate 78 and Intestate 476