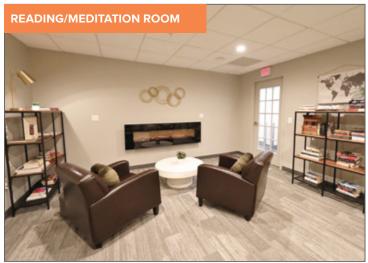

Tenants can enjoy an abundance of amenities including a conference room, eat-in kitchen, fitness center, lounge/game room and reading/meditation room.

The ten-story building is in close proximity to the best of Bethlehem and is readily accessible from Route 22, I-78 and Interstate 476.

- Lower level features upscale amenities for tenant use including a conference room, eat-in kitchen, fitness center, lounge/game room and a reading/meditation room
- Built to suit tenant offices designed to fit your individual needs
- 142 off-street parking spaces available with handicap accessibility
- Situated in one of the nation's fastest growing submarkets
- High walkability score with shops, eateries and services in close proximity and Downtown Bethlehem less than a mile away
- Easily accessible from Route 22, Interstate 78 and Intestate 476