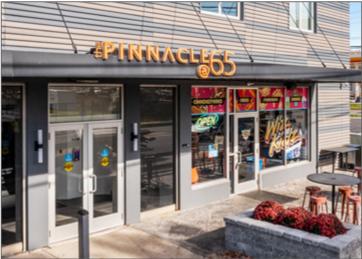

## PINNACLE651

65 East Elizabeth Avenue
Bethlehem | Lehigh County | PA

### OFFICE SUITES FOR LEASE FROM: 1477, 2120 up to 2996 sf (+/-)

The Pinnacle @ 65 features over 38,000 sf (+/-) of office, medical and retail space for lease in the heart of Bethlehem, Pennsylvania. Fully renovated and newly designed, The Pinnacle @ 65 offers Class A professional space situated in one of the nation's fastest-growing submarkets.