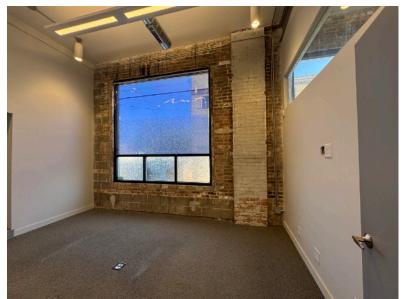

#### DETAILS:

For more info, contact:

Dave Schraufnagel (773) 430-6406 dave@d4realtyinc.com

D4 Realty, Inc.

Stand-alone office/flex building with parking for Lease in West Town

- Located near the intersection of Western Ave and Hubbard St.
- 2 blocks from Metra Stop (Western)
- 5,800 SF available immediately
- Growth opportunities to 7,300 SF
- 4,000 SF gated side lot for storage or *parking* (12+ vehicles)
- \$19 per RSF, MG
- Office Space with contemporary buildout
- 5 dedicated private offices, conference room, bullpen, kitchenette
- Flex Space with 13' ceilings, central heat and AC
  - 11' overhead door. Concrete floors, drains.
- 3-phase electrical service, 400 amps (x2)
- More Photos and Floor Plan on Pages 2 and 3