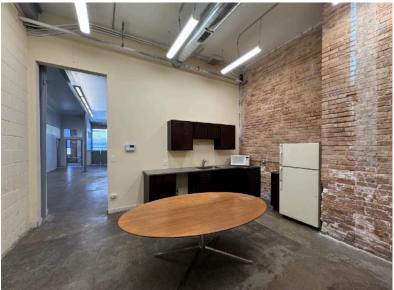

#### DETAILS:

For more info, contact:

Dave Schraufnagel (773) 430-6406 dave@d4realtyinc.com

D4 Realty, Inc.

Stand-alone office/flex building with parking for Lease in West Town

- Located near the intersection of Western Ave and Hubbard St.
- 2 blocks from Metra Stop (Western)
- 5,800 SF available immediately
- Growth opportunities to 7,300 SF
- 4,000 SF gated side lot for storage or *parking* (12+ vehicles)
- \$19 per RSF, MG
- Office Space with contemporary buildout
- 5 dedicated private offices, conference room, bullpen, kitchenette
- Flex Space with 13' ceilings, central heat and AC
  - 11' overhead door. Concrete floors, drains.
- 3-phase electrical service, 400 amps (x2)
- More Photos and Floor Plan on Pages 2 and 3