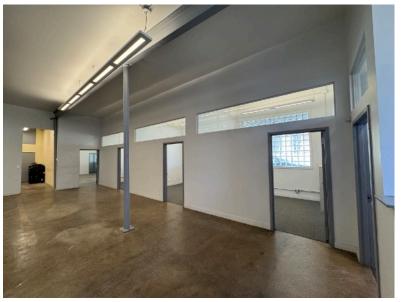

#### DETAILS:

For more info, contact:

Dave Schraufnagel (773) 430-6406 dave@d4realtyinc.com

D4 Realty, Inc.

Stand-alone office/flex building with parking for Lease in West Town

- Located near the intersection of Western Ave and Hubbard St.
- 2 blocks from Metra Stop (Western)
- 5,800 SF available immediately
- Growth opportunities to 7,300 SF
- 4,000 SF gated side lot for storage or *parking* (12+ vehicles)
- \$19 per RSF, MG
- Office Space with contemporary buildout
- 5 dedicated private offices, conference room, bullpen, kitchenette
- Flex Space with 13' ceilings, central heat and AC
  - 11' overhead door. Concrete floors, drains.
- 3-phase electrical service, 400 amps (x2)
- More Photos and Floor Plan on Pages 2 and 3