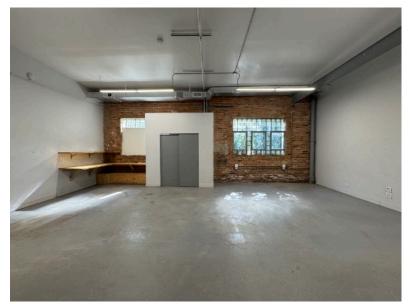

#### DETAILS:

For more info, contact:

Dave Schraufnagel (773) 430-6406 dave@d4realtyinc.com

D4 Realty, Inc.

Stand-alone office/flex building with parking for Lease in West Town

- Located near the intersection of Western Ave and Hubbard St.
- 2 blocks from Metra Stop (Western)
- 5,800 SF available immediately
- Growth opportunities to 7,300 SF
- 4,000 SF gated side lot for storage or *parking* (12+ vehicles)
- \$19 per RSF, MG
- Office Space with contemporary buildout
- 5 dedicated private offices, conference room, bullpen, kitchenette
- Flex Space with 13' ceilings, central heat and AC
  - 11' overhead door. Concrete floors, drains.
- 3-phase electrical service, 400 amps (x2)
- More Photos and Floor Plan on Pages 2 and 3