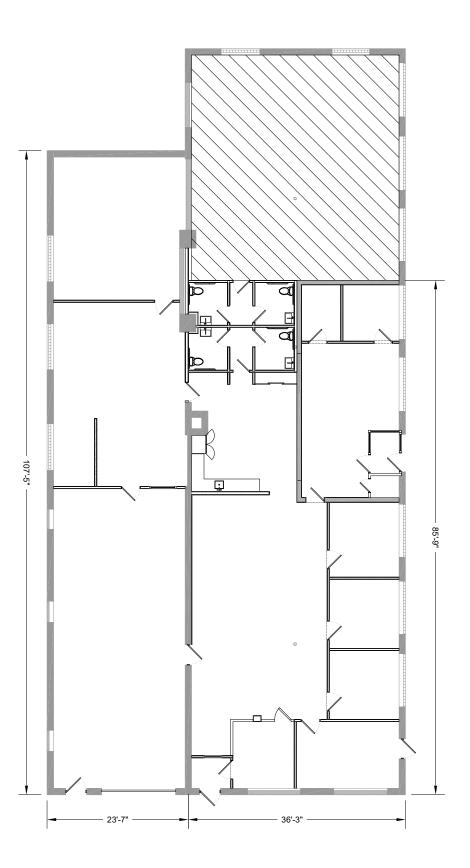

#### DETAILS:

For more info, contact:

Dave Schraufnagel (773) 430-6406 dave@d4realtyinc.com

D4 Realty, Inc.

Stand-alone office/flex building with parking for Lease in West Town

- Located near the intersection of Western Ave and Hubbard St.
- 2 blocks from Metra Stop (Western)
- 5,800 SF available immediately
- Growth opportunities to 7,300 SF
- 4,000 SF gated side lot for storage or *parking* (12+ vehicles)
- \$19 per RSF, MG
- Office Space with contemporary buildout
- 5 dedicated private offices, conference room, bullpen, kitchenette
- Flex Space with 13' ceilings, central heat and AC
  - 11' overhead door. Concrete floors, drains.
- 3-phase electrical service, 400 amps (x2)
- More Photos and Floor Plan on Pages 2 and 3