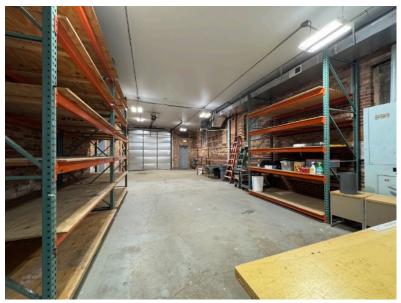

#### DETAILS:

For more info, contact:

Dave Schraufnagel (773) 430-6406 dave@d4realtyinc.com

D4 Realty, Inc.

Stand-alone office/flex building with parking for Lease in West Town

- Located near the intersection of Western Ave and Hubbard St.
- 2 blocks from Metra Stop (Western)
- 5,800 SF available immediately
- Growth opportunities to 7,300 SF
- 4,000 SF gated side lot for storage or *parking* (12+ vehicles)
- \$19 per RSF, MG
- Office Space with contemporary buildout
- 5 dedicated private offices, conference room, bullpen, kitchenette
- Flex Space with 13' ceilings, central heat and AC
  - 11' overhead door. Concrete floors, drains.
- 3-phase electrical service, 400 amps (x2)
- More Photos and Floor Plan on Pages 2 and 3