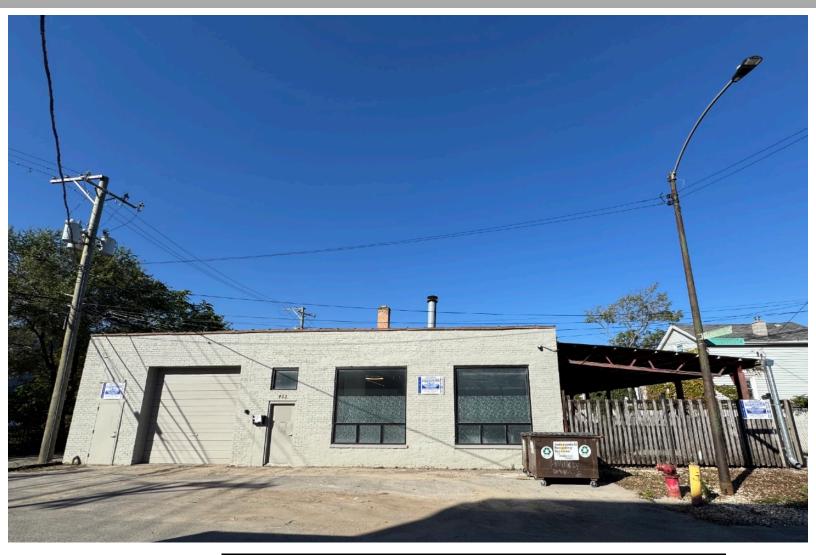

### 452 N. Claremont CHICAGO, IL 60612

Chicago's West Town Neighborhood

#### DETAILS:

For more info, contact:

Dave Schraufnagel (773) 430-6406 dave@d4realtyinc.com

D4 Realty, Inc.

Stand-alone office/flex building with parking for Lease in West Town

- Located near the intersection of Western Ave and Hubbard St.
- 2 blocks from Metra Stop (Western)
- 5,800 SF available immediately
- Growth opportunities to 7,300 SF
- 4,000 SF gated side lot for storage or *parking* (12+ vehicles)
- \$19 per RSF, MG
- Office Space with contemporary buildout
- 5 dedicated private offices, conference room, bullpen, kitchenette
- Flex Space with 13' ceilings, central heat and AC
  - 11' overhead door. Concrete floors, drains.
- 3-phase electrical service, 400 amps (x2)
- More Photos and Floor Plan on Pages 2 and 3