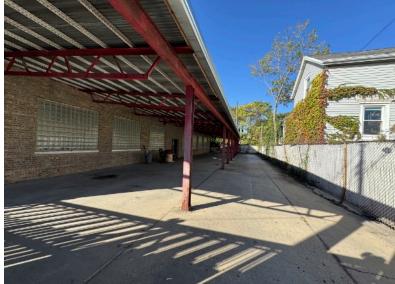

#### DETAILS:

For more info, contact:

Dave Schraufnagel (773) 430-6406 dave@d4realtyinc.com

D4 Realty, Inc.

Stand-alone office/flex building with parking for Lease in West Town

- Located near the intersection of Western Ave and Hubbard St.
- 2 blocks from Metra Stop (Western)
- 5,800 SF available immediately
- Growth opportunities to 7,300 SF
- 4,000 SF gated side lot for storage or *parking* (12+ vehicles)
- \$19 per RSF, MG
- Office Space with contemporary buildout
- 5 dedicated private offices, conference room, bullpen, kitchenette
- Flex Space with 13' ceilings, central heat and AC
  - 11' overhead door. Concrete floors, drains.
- 3-phase electrical service, 400 amps (x2)
- More Photos and Floor Plan on Pages 2 and 3