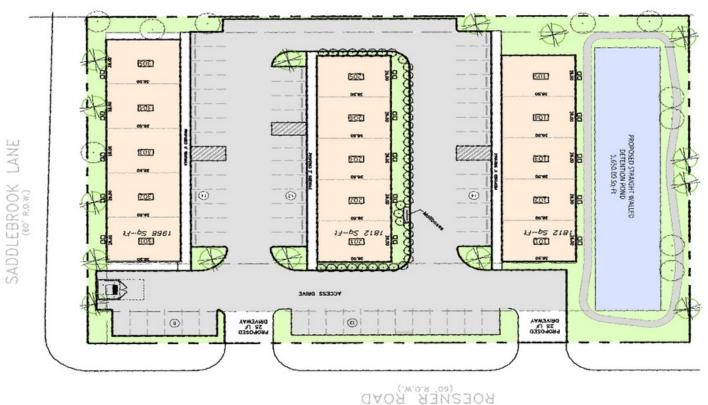

## NG Signature Office condominums 24505 Rosner Rd, Katy, TX

Near Southwest Intersection of I-10 and 99

Building 2:
1812 sqft each unit(2 stories)

**Unit 203** \$569,000 (mid)

**Unit 204** \$569,000 (mid)

Building 3: 1968 sqft each unit(2 stories)

Unit 301 \$629,000 (end) Unit 304 \$619,000 (mid)

Unit 302 \$619,000 (mid) Unit 305 \$629,000 (end)

Unit 303 \$619,000 (mid) \*Property Tax: 2.4439%

POA Fee: Estimated at \$4410(1812 sqft) - \$4861.60(1960 sqft)per year per unit

(cover water, maintenance and insurance for the common areas and structural elements of the buildings, incl. roof, foundation and exterior walls)