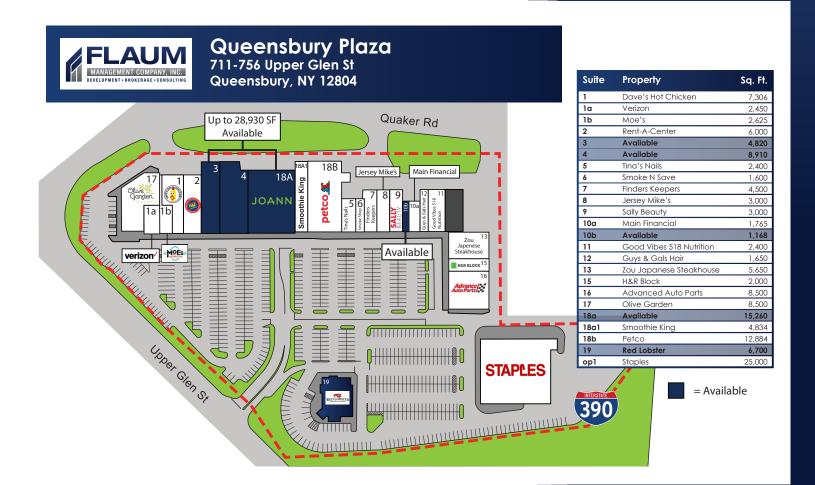

### **Space Available**

4 Spaces #3 - 13,670 SF #4 - 8,910 SF #18 - 15,260 SF #10B - 1,168 SF #19 - 6,700 SF