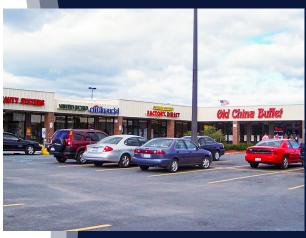

#### Overview

Queensbury Plaza is a 165,000 SF Community Shopping Center located in the vibrant Glens Falls region, situated halfway between New York City and Montreal. Less than a quarter mile from both I-87 and Route 9, the center also draws its customers from the nearby popular resort areas of Lake George and Saratoga Springs. Queensbury Plaza is anchored by Staples and Jo-Ann Fabrics, directly across from the 670,000 SF Aviation Mall.