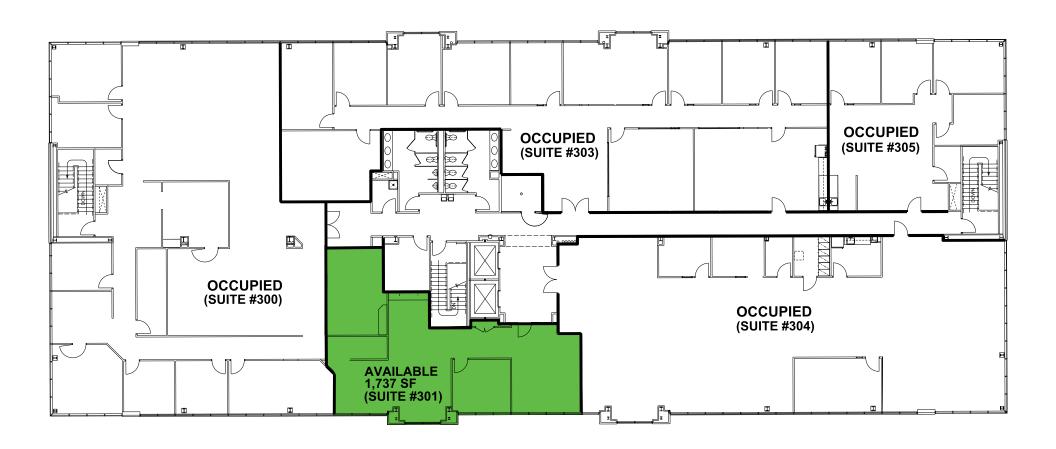

## FOR LEASE FLORENCE EXECUTIVE CENTER I

### THIRD FLOORPLAN

#### **AVAILABILITY FLORENCE EXECUTIVE I**

| SUITE # | SQ. FT. | AVAILABILITY |
|---------|---------|--------------|
| 106     | 1,774   | Immediate    |
| 107     | 2,600   | Immediate    |
| 109     | 1,043   | Immediate    |
| 301     | 1,737   | Immediate    |
| Total:  | 7,154   |              |