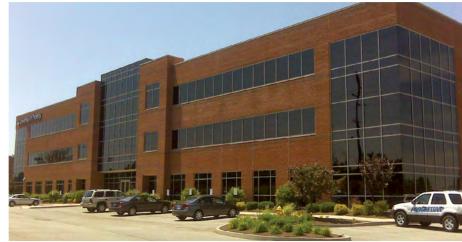

### FLORENCE EXECUTIVE CENTER I & II

Florence, KY 41042

### BUILDING FEATURES FLORENCE EXECUTIVE II

- + Building Sq. Ft.: 52,320
- + Class A
- + Built in 2004
- + 3 floors
- + 4.5/1,000 parking ratio
- + 9' ceiling height
- + 2 elevators
- + Heat pump HVAC system