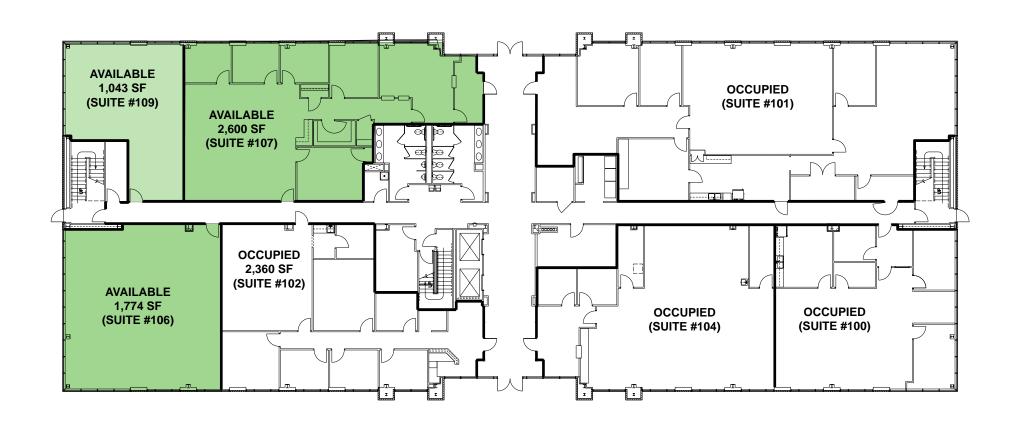

#### **AVAILABILITY FLORENCE EXECUTIVE I**

| SUITE # | SQ. FT. | AVAILABILITY |
|---------|---------|--------------|
| 106     | 1,774   | Immediate    |
| 107     | 2,600   | Immediate    |
| 109     | 1,043   | Immediate    |
| 301     | 1,737   | Immediate    |
| Total:  | 7,154   |              |

## FOR LEASE FLORENCE EXECUTIVE CENTER I

### FIRST FLOORPLAN

Florence, KY 41042