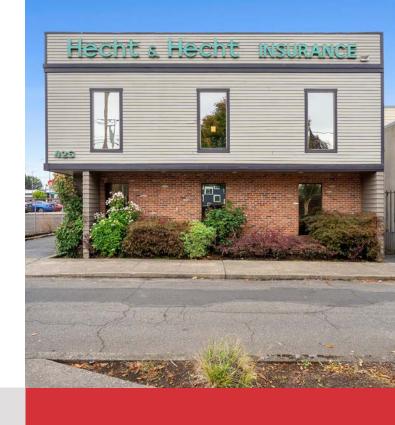

# 425 NE Hancock

425 NE HANCOCK, PORTLAND, OR 97212

Versatile office space with modern updates in close-in Portland

This versatile 5,955 SF property is located in the heart of NE Portland's Eliot neighborhood, just off MLK Blvd. With convenient access to coffee shops, banks, and retail, this space offers both prime location and functionality. The building features private parking, an ADA ramp, multiple private offices along the perimeter and several conference rooms, making it ideal for a variety of business needs. Zoned for office or retail use, the building spans three levels, including a finished basement, offering ample space for growth and collaboration.