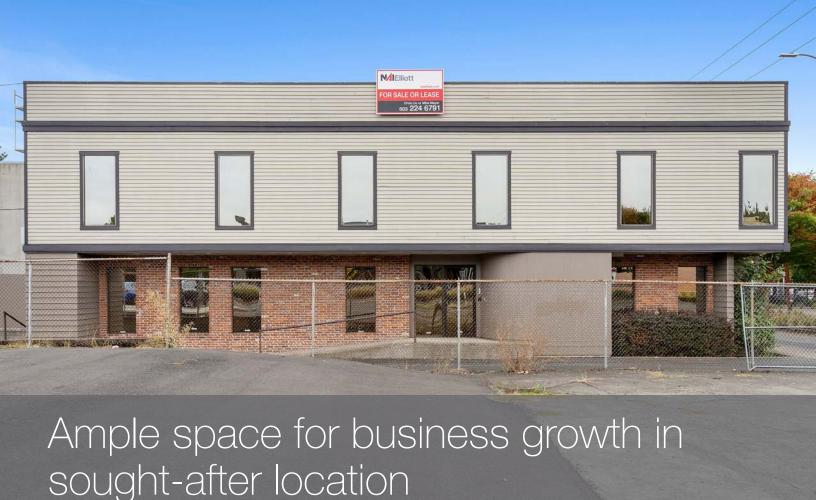

This versatile 5,955 SF property is located in the heart of NE Portland's Eliot neighborhood, just off MLK Blvd. With convenient access to coffee shops, banks, and retail, this space offers both prime location and functionality. The building features private parking, an ADA ramp, multiple private offices along the perimeter and several conference rooms, making it ideal for a variety of business needs. Zoned for office or retail use, the building spans three levels, including a finished basement, offering ample space for growth and collaboration.