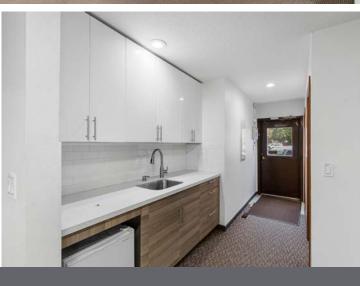

This versatile 5,955 SF property is located in the heart of NE Portland's Eliot neighborhood, just off MLK Blvd. With convenient access to coffee shops, banks, and retail, this space offers both prime location and functionality. The building features private parking, an ADA ramp, multiple private offices along the perimeter and several conference rooms, making it ideal for a variety of business needs. Zoned for office or retail use, the building spans three levels, including a finished basement, offering ample space for growth and collaboration.

# Photos