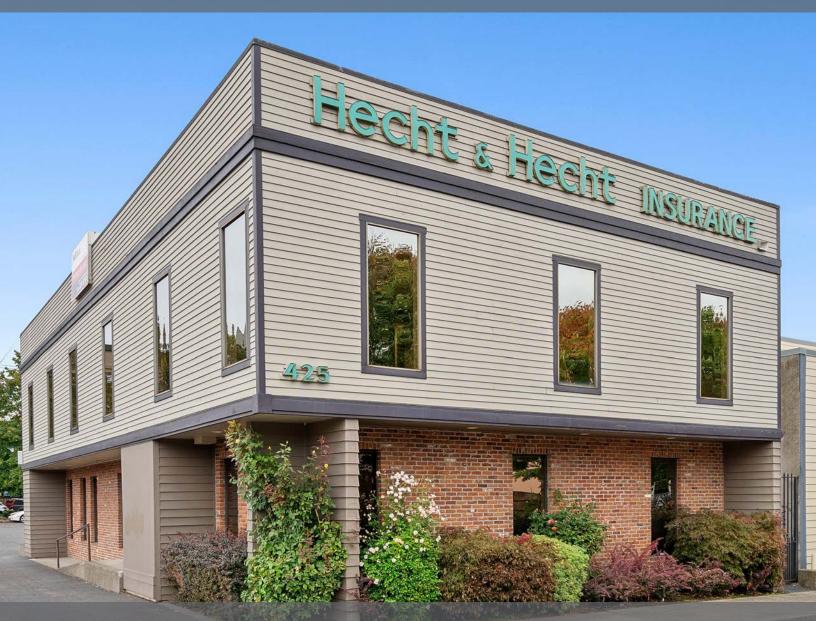

# 425 NE Hancock

425 NE HANCOCK, PORTLAND, OR 97212

Versatile office space with modern updates in close-in Portland

This versatile 5,955 SF property is located in the heart of NE Portland's Eliot neighborhood, just off MLK Blvd. With convenient access to coffee shops, banks, and retail, this space offers both prime location and functionality. The building features private parking, an ADA ramp, multiple private offices along the perimeter and several conference rooms, making it ideal for a variety of business needs. Zoned for office or retail use, the building spans three levels, including a finished basement, offering ample space for growth and collaboration.