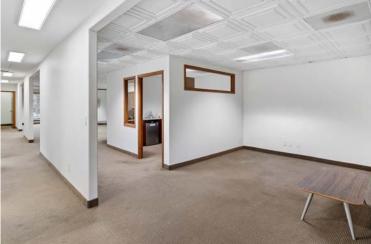

This versatile 5,955 SF property is located in the heart of NE Portland's Eliot neighborhood, just off MLK Blvd. With convenient access to coffee shops, banks, and retail, this space offers both prime location and functionality. The building features private parking, an ADA ramp, multiple private offices along the perimeter and several conference rooms, making it ideal for a variety of business needs. Zoned for office or retail use, the building spans three levels, including a finished basement, offering ample space for growth and collaboration.

# Photos