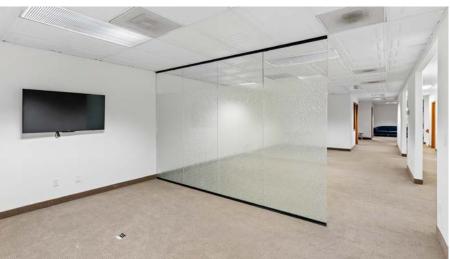

This versatile 5,955 SF property is located in the heart of NE Portland's Eliot neighborhood, just off MLK Blvd. With convenient access to coffee shops, banks, and retail, this space offers both prime location and functionality. The building features private parking, an ADA ramp, multiple private offices along the perimeter and several conference rooms, making it ideal for a variety of business needs. Zoned for office or retail use, the building spans three levels, including a finished basement, offering ample space for growth and collaboration.

# Photos