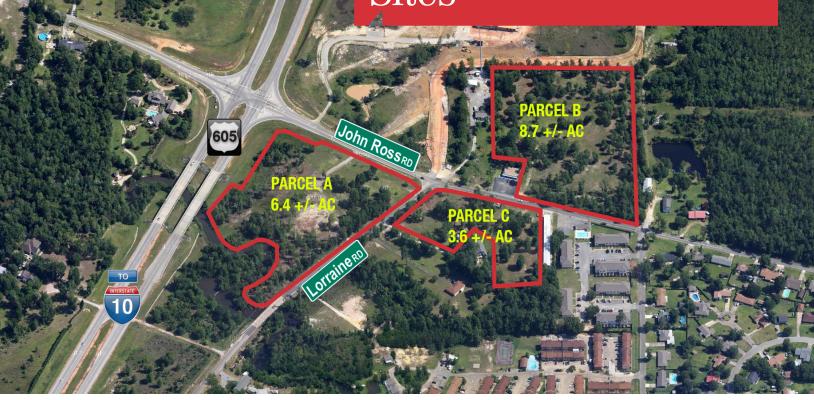

#### **Property Snapshot**

- Zoned: B-2 Neighborhood Business
- Lot Sizes: Parcel A 6.4 Ac., Parcel B 8.7 Ac., Parcel C 3.6 Ac.
- Offering Price: Parcel A \$2,250,000, Parcel B \$1,950,000, Parcel C \$750,000

#### **Property Highlights**

- Property near new Gulfport Highlands retail development.
- This property lies south of Traditions and north of I-10
- Parcels are available together or separate