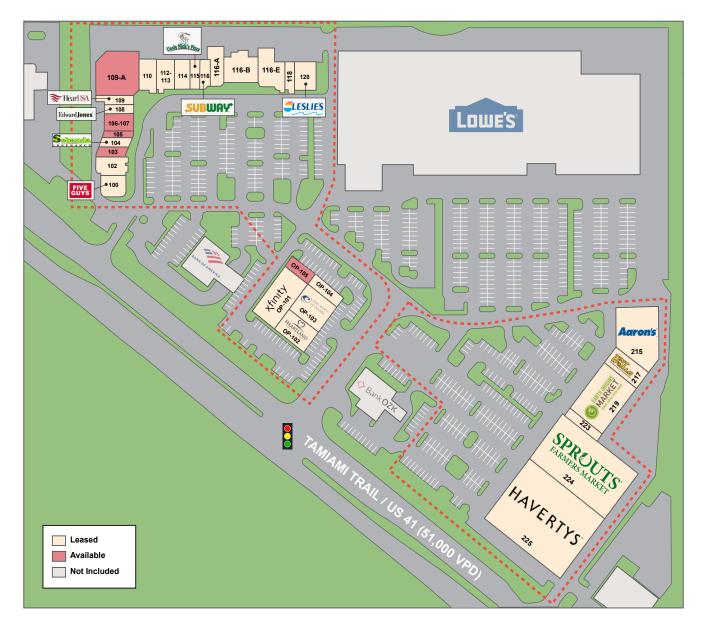

| UNIT      | TENANT                               | SF     |
|-----------|--------------------------------------|--------|
| 100       | FIVE GUYS BURGERS & FRIES            | 2,600  |
| 102       | 5 STAR NAILS                         | 2,000  |
| 103       | AVAILABLE                            | 1,175  |
| 104       | SEBANDA INSURANCE                    | 998    |
| 105       | AVAILABLE                            | 960    |
| 106-107   | AVAILABLE                            | 2,400  |
| 108       | EDWARD JONES                         | 1,235  |
| 109       | HEAR USA                             | 1,140  |
| 109-A     | AVAILABLE (2nd Gen Restaurant Space) | 7,790  |
| 110-111   | ORTHODONTIC CENTERS OF AMERICA       | 2,435  |
| 112-113   | NAN'S THAI NOODLE                    | 2,499  |
| 114       | HALLOWBEAN COFFEE CO.                | 1,840  |
| 115       | UNCLE NICK'S PIZZA                   | 1,500  |
| 116       | SUBWAY                               | 1,178  |
| 116-A     | INKA PERUVIAN CUISINE                | 2,600  |
| 116-B     | BOCCA LUPO COAL FIRED PIZZA          | 4,032  |
| 116-E-118 | DONATO'S ITALIAN RESTAURANT          | 5,60   |
| 119-120   | LESLIE'S POOL                        | 3,480  |
| 215-216   | AARON'S                              | 8,462  |
| 217-218   | TINT WORLD                           | 3,992  |
| 219-222   | EARTH ORIGINS MARKET                 | 9,600  |
| 223       | GRAIN & BERRY                        | 2,000  |
| 224       | SPROUTS FARMERS MARKET               | 20,830 |
| 225       | HAVERTY'S                            | 34,454 |
| OP-101    | SELECT PHYSICAL THERAPY              | 2,448  |
| OP-102    | HEARTLAND DENTAL                     | 3,800  |
| OP-103    | EYE CENTERS OF FLORIDA               | 2,568  |
| OP-104    | XFINITY / COMCAST                    | 4,949  |
| OP 1E     | AVAILABLE                            | 902    |