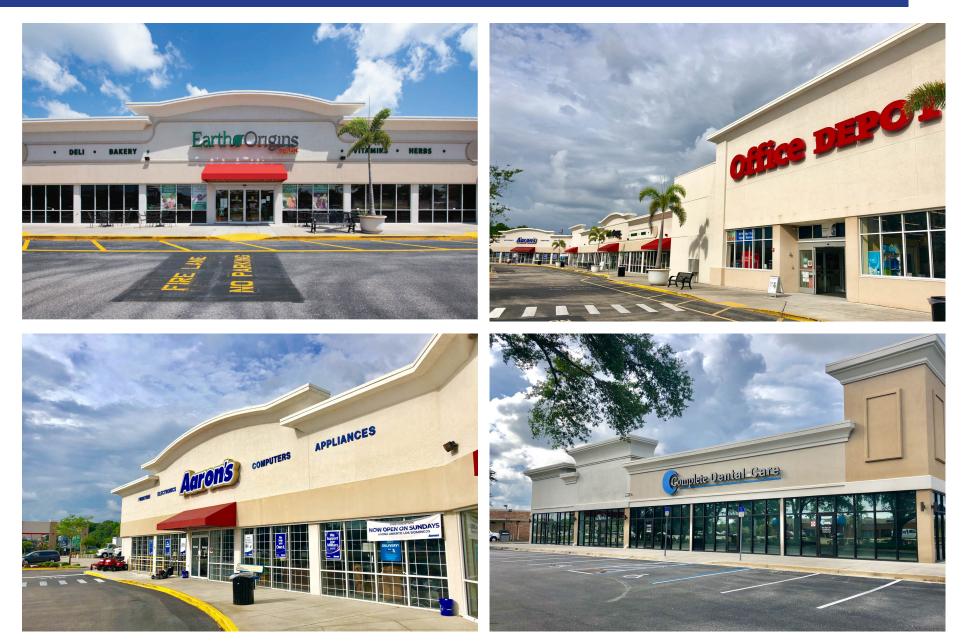

| UNIT      | TENANT                               | SF     |
|-----------|--------------------------------------|--------|
| 100       | FIVE GUYS BURGERS & FRIES            | 2,600  |
| 102       | 5 STAR NAILS                         | 2,000  |
| 103       | AVAILABLE                            | 1,175  |
| 104       | SEBANDA INSURANCE                    | 998    |
| 105       | AVAILABLE                            | 960    |
| 106-107   | AVAILABLE                            | 2,400  |
| 108       | EDWARD JONES                         | 1,235  |
| 109       | HEAR USA                             | 1,140  |
| 109-A     | AVAILABLE (2nd Gen Restaurant Space) | 7,790  |
| 110-111   | ORTHODONTIC CENTERS OF AMERICA       | 2,435  |
| 112-113   | NAN'S THAI NOODLE                    | 2,499  |
| 114       | HALLOWBEAN COFFEE CO.                | 1,840  |
| 115       | UNCLE NICK'S PIZZA                   | 1,500  |
| 116       | SUBWAY                               | 1,178  |
| 116-A     | INKA PERUVIAN CUISINE                | 2,600  |
| 116-B     | BOCCA LUPO COAL FIRED PIZZA          | 4,032  |
| 116-E-118 | DONATO'S ITALIAN RESTAURANT          | 5,60   |
| 119-120   | LESLIE'S POOL                        | 3,480  |
| 215-216   | AARON'S                              | 8,462  |
| 217-218   | TINT WORLD                           | 3,992  |
| 219-222   | EARTH ORIGINS MARKET                 | 9,600  |
| 223       | GRAIN & BERRY                        | 2,000  |
| 224       | SPROUTS FARMERS MARKET               | 20,830 |
| 225       | HAVERTY'S                            | 34,454 |
| OP-101    | SELECT PHYSICAL THERAPY              | 2,448  |
| OP-102    | HEARTLAND DENTAL                     | 3,800  |
| OP-103    | EYE CENTERS OF FLORIDA               | 2,568  |
| OP-104    | XFINITY / COMCAST                    | 4,949  |
| OP 1E     | AVAILABLE                            | 902    |