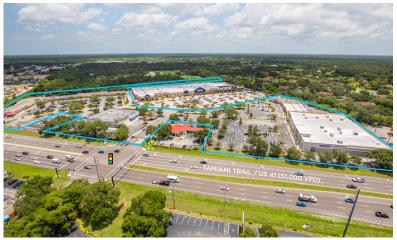

The Property is situated at the heart of the main retail corridor in Port Charlotte on Tamiami Trail/US 41, which features a traffic count of 51,000 cars per day. Center benefits from two full access and one right-in & right-out access point from Tamiami Trail.