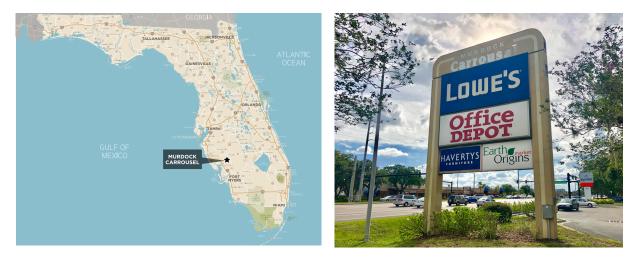

1900-2000 Tamiami Trail, Port Charlotte, FL 33948









# CENTER HIGHLIGHTS

MURDOCK CARROUSEL is a shopping center located in Port Charlotte, Florida and is anchored by Sprouts Farmers Market (Opening October 2023) and Havertys. The Property is also shadow anchored by Lowes Home Improvement which brings significant traffic flow to the Property and greatly expands the reach of the trade area.

The Property is situated at the heart of the main retail corridor in Port Charlotte on Tamiami Trail/US 41, which features a traffic count of 51,000 cars per day. Center benefits from two full access and one right-in & right-out access point from Tamiami Trail.

Population within a five mile radius has grown 17.6% while the US population has grown 7.2% since 2010.

Nearest competitive retail submarket located approximately 30 miles away.



1900-2000