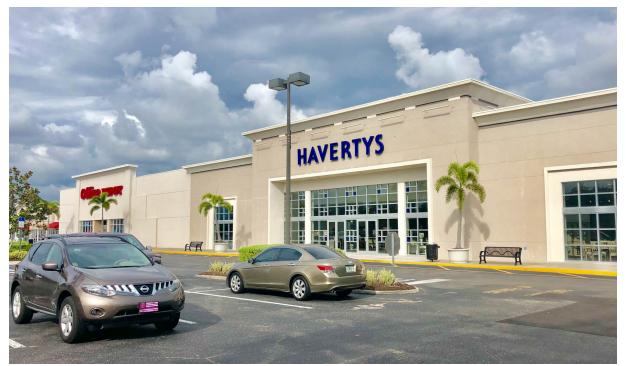

# CENTER HIGHLIGHTS

MURDOCK CARROUSEL is a shopping center located in Port Charlotte, Florida and is anchored by Sprouts Farmers Market (Opening October 2023) and Havertys. The Property is also shadow anchored by Lowes Home Improvement which brings significant traffic flow to the Property and greatly expands the reach of the trade area.