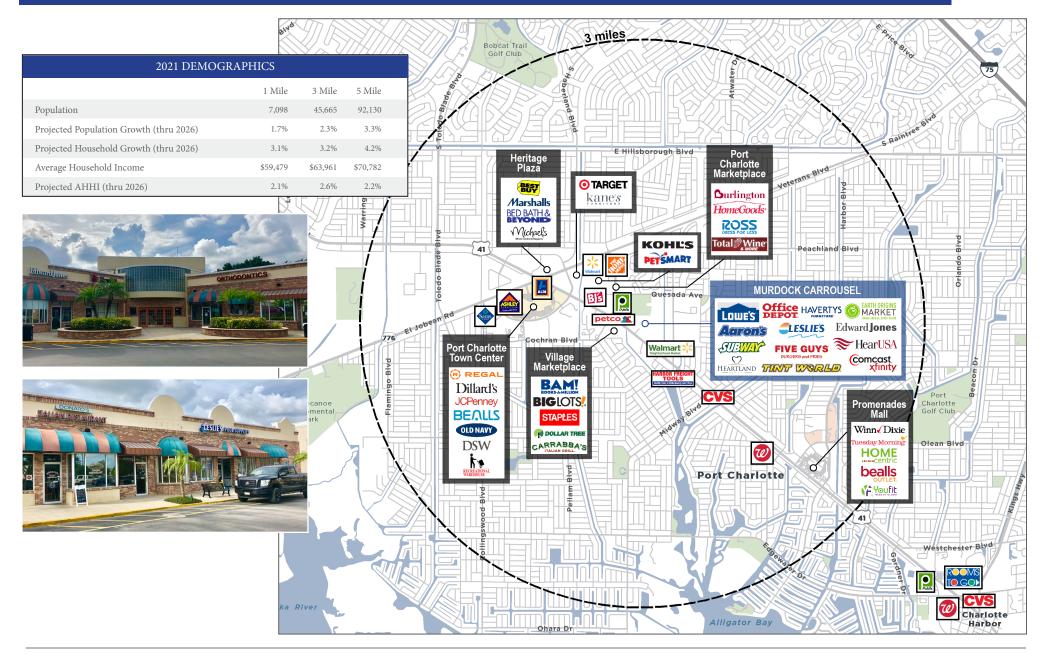

1900-2000 Tamiami Trail, Port Charlotte, FL 33948

# CENTER HIGHLIGHTS

MURDOCK CARROUSEL is a shopping center located in Port Charlotte, Florida and is anchored by Sprouts Farmers Market (Opening October 2023) and Havertys. The Property is also shadow anchored by Lowes Home Improvement which brings significant traffic flow to the Property and greatly expands the reach of the trade area.

The Property is situated at the heart of the main retail corridor in Port Charlotte on Tamiami Trail/US 41, which features a traffic count of 51,000 cars per day. Center benefits from two full access and one right-in & right-out access point from Tamiami Trail.

Population within a five mile radius has grown 17.6% while the US population has grown 7.2% since 2010.

Nearest competitive retail submarket located approximately 30 miles away.

1900-2000 Tamiami Trail, Port Charlotte, FL 33948