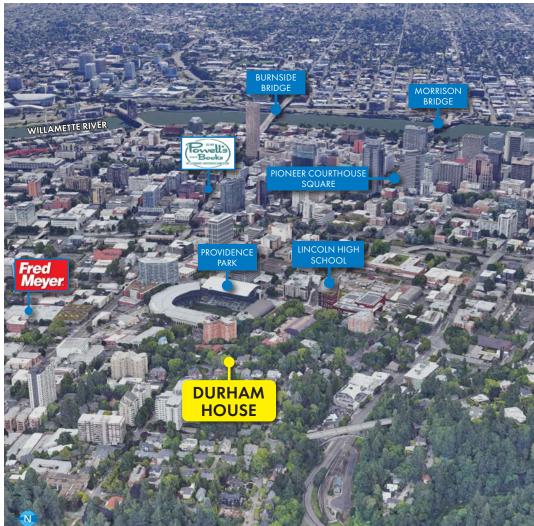

### **FEATURES**

- Restrooms on all levels, full kitchen & kitchenette
- Abundant windows (many open) provide plenty of natural light ٠
- Several waiting spaces in common areas •
- Walking distance to restaurants in Uptown Shopping Center, NW 23rd ٠ and NW 21 st shopping, Washington Park, Multhomah Athletic Club and Providence Park
- TriMet bus stop in front of building and four blocks from MAX light rail ٠ platform
- Convenient downtown location is easily located and accessible ٠
- Highly Secure Building: The 2 main entrances have security locks plus ٠ an after-hour access system. Clients and patients can have a code to enter the building during business hours.