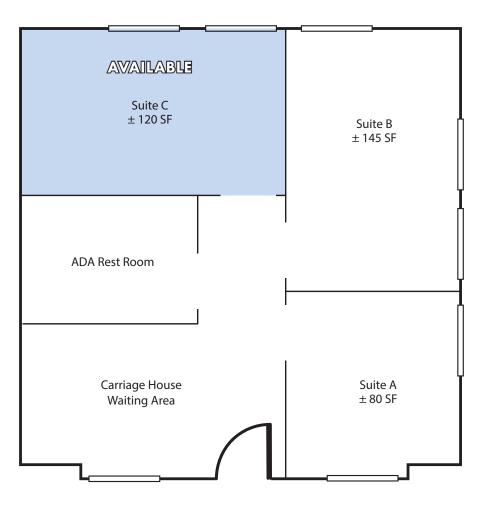

#### **CARRIAGE HOUSE**

• Suite C: ± 120 SF \$500/month ADA accessible, air conditioned, waiting room

# CARRIAGE HOUSE

SW SALMON STREET

\*Drawings approximate to scale

For more information or a property tour, please contact: