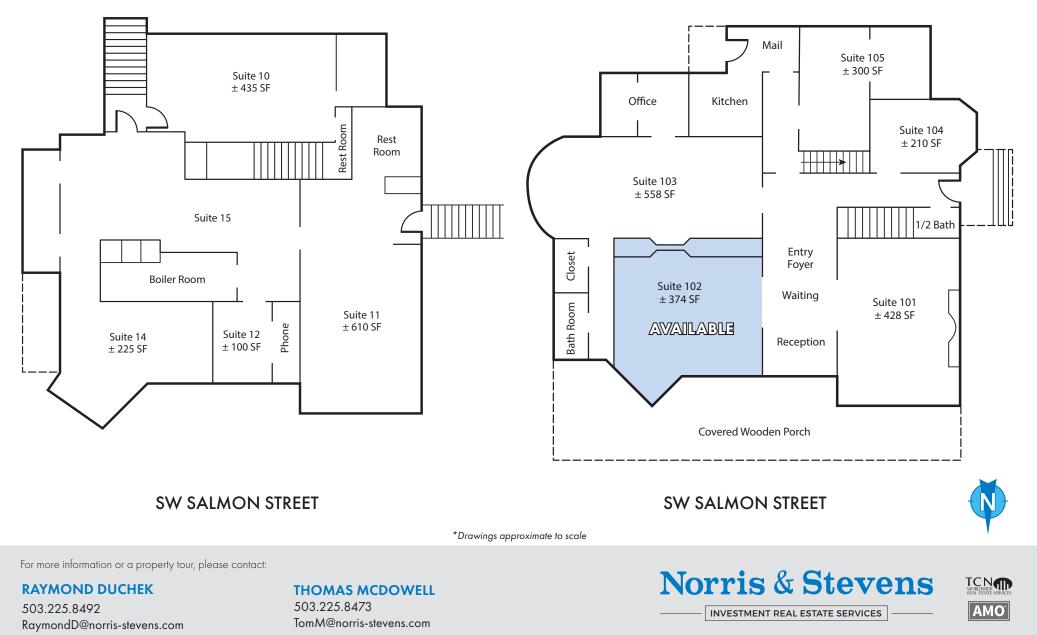

#### **FIRST FLOOR**

• Suite #102: ± 374 SF \$1,200/month Second front parlor, fireplace\*, both coat & storage closets, original chandelier

# DAYLIGHT LOWER LEVEL

FIRST FLOOR

Information contained herein has been obtained from others and considered to be reliable; however, a prospective purchaser or lessee is expected to verify all information to their own satisfaction.