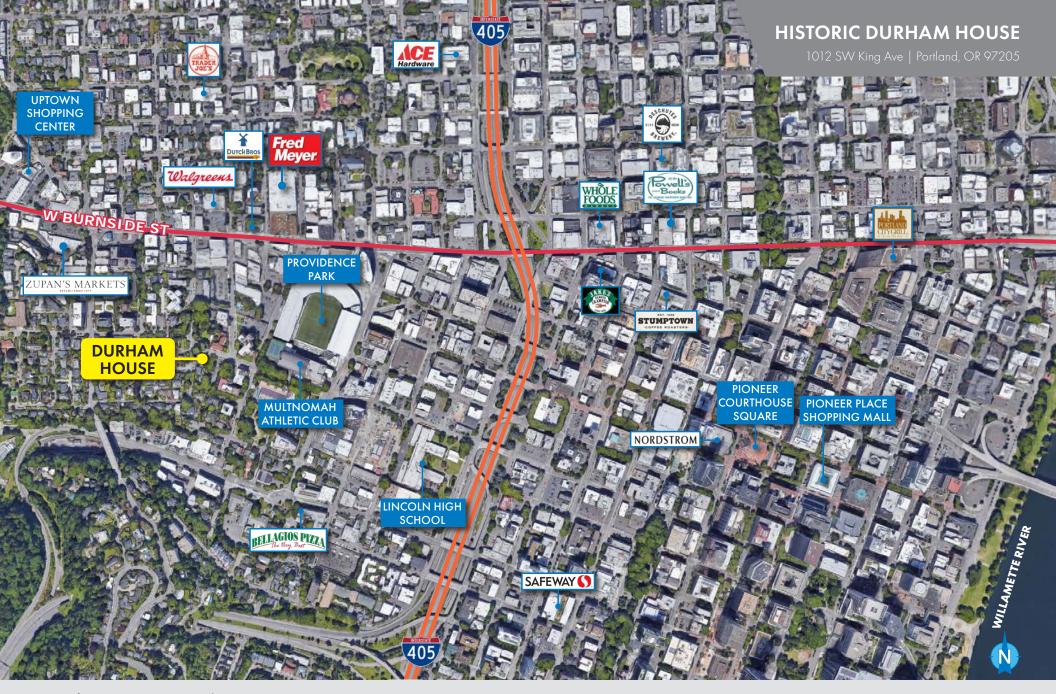

### **FEATURES**

- Restrooms on all levels, full kitchen & kitchenette
- Abundant windows (many open) provide plenty of natural light ٠
- Several waiting spaces in common areas •
- Walking distance to restaurants in Uptown Shopping Center, NW 23rd ٠ and NW 21 st shopping, Washington Park, Multhomah Athletic Club and Providence Park
- TriMet bus stop in front of building and four blocks from MAX light rail ٠ platform
- Convenient downtown location is easily located and accessible ٠
- Highly Secure Building: The 2 main entrances have security locks plus ٠ an after-hour access system. Clients and patients can have a code to enter the building during business hours.