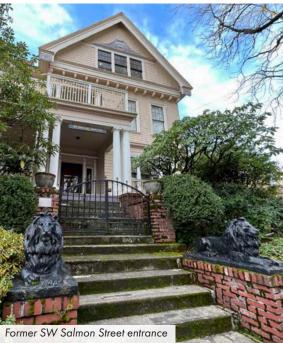

original chandelier

#### **CARRIAGE HOUSE**

• Suite C: ± 120 SF \$500/month ADA accessible, air conditioned, waiting room

### **FEATURES**

- Restrooms on all levels, full kitchen & kitchenette
- Abundant windows (many open) provide plenty of natural light ٠
- Several waiting spaces in common areas •
- Walking distance to restaurants in Uptown Shopping Center, NW 23rd ٠ and NW 21 st shopping, Washington Park, Multhomah Athletic Club and Providence Park
- TriMet bus stop in front of building and four blocks from MAX light rail ٠ platform
- Convenient downtown location is easily located and accessible ٠
- Highly Secure Building: The 2 main entrances have security locks plus ٠ an after-hour access system. Clients and patients can have a code to enter the building during business hours.









\*Please note, all fireplaces listed are non-functioning

For more information or a property tour, please contact:

### **RAYMOND DUCHEK**

503.225.8492 RaymondD@norris-stevens.com

#### **THOMAS MCDOWELL** 503.225.8473

TomM@norris-stevens.com

Information contained herein has been obtained from others and considered to be reliable; however, a prospective purchaser or lessee is expected to verify all information to their own satisfaction.

Norris & Stevens



INVESTMENT REAL ESTATE SERVICES









Third floor waiting area

Main staircase with Povey Brothers stain glass

AND AND AND A

Second floor waiting area

For more information or a property tour, please contact:

#### **RAYMOND DUCHEK**

503.225.8492 RaymondD@norris-stevens.com **THOMAS MCDOWELL** 503.225.8473 TomM@norris-ste