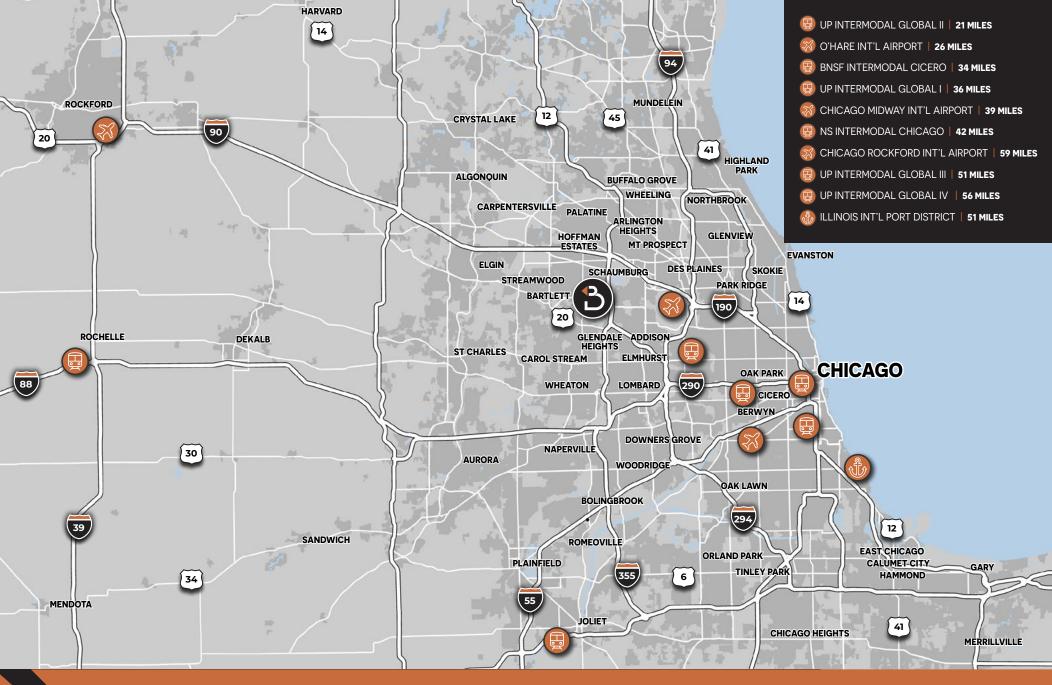

## SARTLETT COMMERCE CENTER

- ▶ SITUATED ON 8.2 ACRES
- ZONED GENERAL INDUSTRY ECONOMIC DEVELOPMENT
- AREA DISTRICT IN THE ESTABLISHED BREWSTER CREEK BUSINESS PARK
- ► LOCATED ONLY 1.3 MILES FROM ROUTE 59, 7.5 MILES FROM I-90, 13 MILES FROM I-88 AND 14 MILES FROM I-355
- SURROUNDED BY HIGHLY DENSE WAREHOUSE LABOR