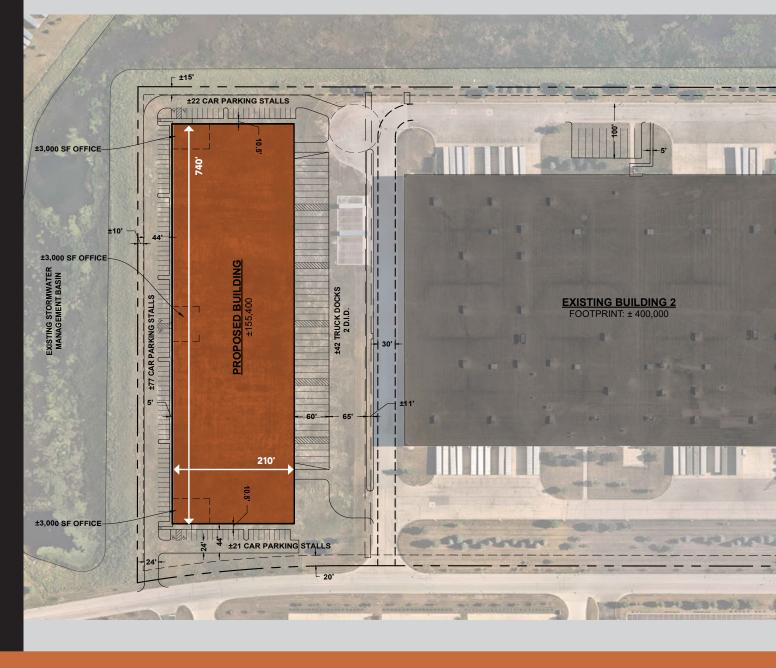

## SARTLETT COMMERCE CENTER

**155,400 SF** (DIVISIBLE)

740'x210'
BUILDING DIMENSIONS

36'

CLEAR HEIGHT

**52'x50'**TYPICAL BAY SPACING

**60'**SPEED BAY SPACING

±120

21
DOCK DOORS
(FXPANDARI F LIP TO 42)

2 DRIVE IN DOORS

**RYAN O'LEARY** 

+1 630 781 7908 RYAN.OLEARY@KBCADVISORS.COM **JONATHAN POSTWEILER** 

+1 224 244 0710

JONATHAN.POSTWEILER@KBCADVISORS.COM

## SARTLETT COMMERCE CENTER

- ▶ SITUATED ON 8.2 ACRES
- ZONED GENERAL INDUSTRY ECONOMIC DEVELOPMENT
- AREA DISTRICT IN THE ESTABLISHED BREWSTER CREEK BUSINESS PARK
- ► LOCATED ONLY 1.3 MILES FROM ROUTE 59, 7.5 MILES FROM I-90, 13 MILES FROM I-88 AND 14 MILES FROM I-355
- SURROUNDED BY HIGHLY DENSE WAREHOUSE LABOR