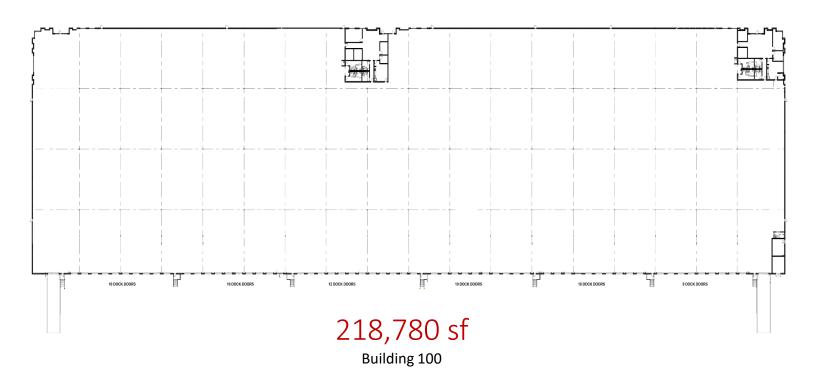

#### **BUILDING HIGHLIGHTS**

Phase One:

Building 100 – 218,780 sf Building 200 – 247,328 sf

Phase Two: Delivery TBD

Building 300 – 169,000 sf Building 400 – 224,640 sf