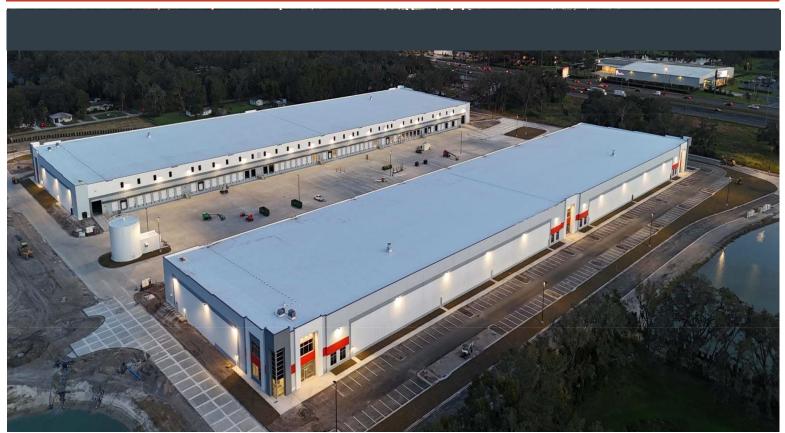

### For Lease

Park Road & N. Frontage Road (Exit 22)
Plant City, FL 33563

#### **BUILDING HIGHLIGHTS**

Phase One:

Building 100 – 218,780 sf Building 200 – 247,328 sf

Phase Two: Delivery TBD

Building 300 – 169,000 sf Building 400 – 224,640 sf