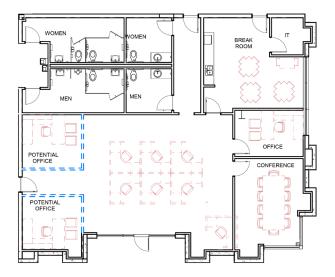

### For Lease



Park Road & N. Frontage Road (Exit 22)
Plant City, FL 33563



#### **BUILDING HIGHLIGHTS**

Phase One:

Building 100 – 218,780 sf Building 200 – 247,328 sf

Phase Two: Delivery TBD

Building 300 – 169,000 sf Building 400 – 224,640 sf

#### **LOCATION**

- Less than .5 miles to I-4 on ramp
- Excellent visibility to 127,000 cars per day
- Located approximately 16 minutes to I-75 (Tampa), 13 minutes to US Hwy 98 (Lakeland) and 52 minutes to Florida's Turnpike (Orlando)





Park 4 Logistics Center





Park 4 Logistics Center









2,626 sf Spec Office



## CLARION PARTNERS

Park 4 Logistics Center



247,328 sf

Building 200



2,722 sf

Spec Office

# CLARION PARTNERS

Park 4 Logistics Center





Park 4 Logistics Center



Tampa 26 Miles Orlando 60 Miles Ft. Myers 137 Miles Jacksonville 199 Miles

Miami 238 Miles Savannah 339 Miles Atlanta 469 Miles