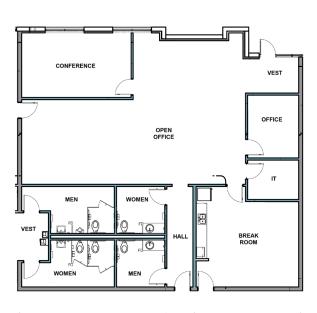

### For Lease



Park Road & N. Frontage Road (Exit 22)
Plant City, FL 33563



#### **BUILDING HIGHLIGHTS**

Phase One:

Building 100 – 218,780 sf Building 200 – 247,328 sf

Phase Two: Delivery TBD

Building 300 – 169,000 sf Building 400 – 224,640 sf

#### **LOCATION**

- Less than .5 miles to I-4 on ramp
- Excellent visibility to 127,000 cars per day
- Located approximately 16 minutes to I-75 (Tampa), 13 minutes to US Hwy 98 (Lakeland) and 52 minutes to Florida's Turnpike (Orlando)





Park 4 Logistics Center





Park 4 Logistics Center









2,626 sf Spec Office



## CLARION PARTNERS

Park 4 Logistics Center



247,328 sf

Building 200



2,722 sf

Spec Office

# CLARION PARTNERS

Park 4 Logistics Center





Park 4 Logistics Center



Tampa 26 Miles Orlando 60 Miles Ft. Myers 137 Miles Jacksonville 199 Miles

Miami 238 Miles Savannah 339 Miles Atlanta 469 Miles