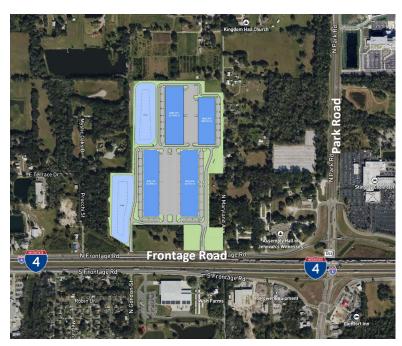

#### **LOCATION**

- Less than .5 miles to I-4 on ramp
- Excellent visibility to 127,000 cars per day
- Located approximately 16 minutes to I-75 (Tampa), 13 minutes to US Hwy 98 (Lakeland) and 52 minutes to Florida's Turnpike (Orlando)