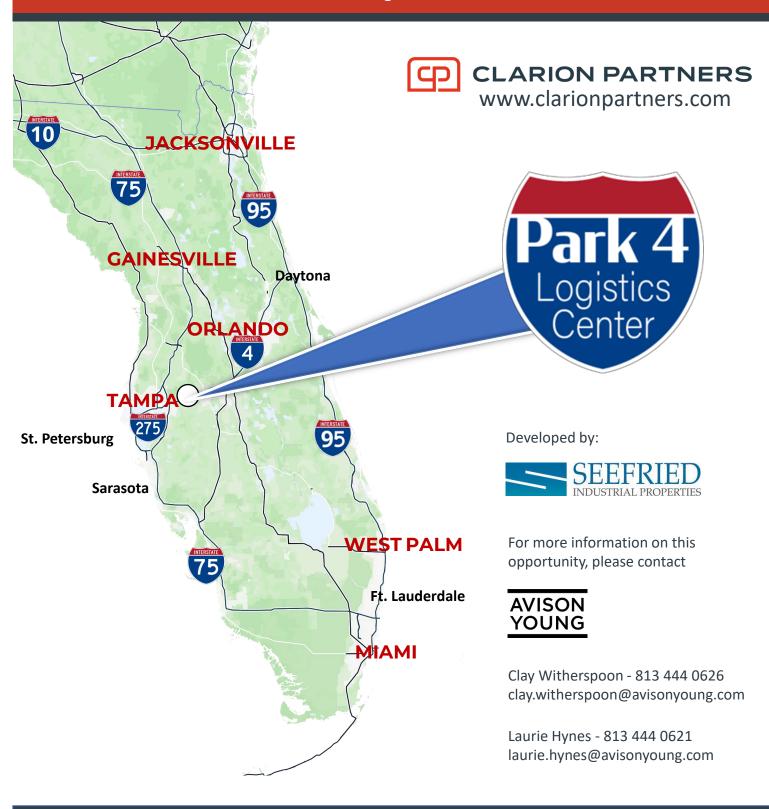

# CLARION PARTNERS

Park 4 Logistics Center

Park 4 Logistics Center

Tampa 26 Miles Orlando 60 Miles Ft. Myers 137 Miles Jacksonville 199 Miles

Miami 238 Miles Savannah 339 Miles Atlanta 469 Miles