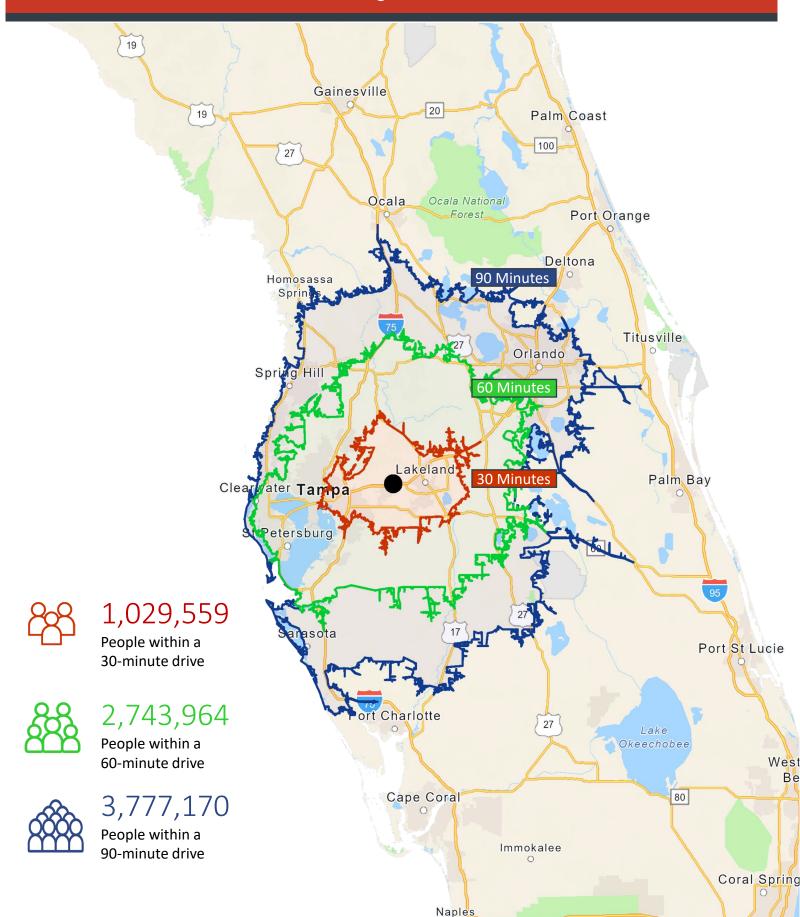

#### **LOCATION**

- Less than .5 miles to I-4 on ramp
- Excellent visibility to 127,000 cars per day
- Located approximately 16 minutes to I-75 (Tampa), 13 minutes to US Hwy 98 (Lakeland) and 52 minutes to Florida's Turnpike (Orlando)