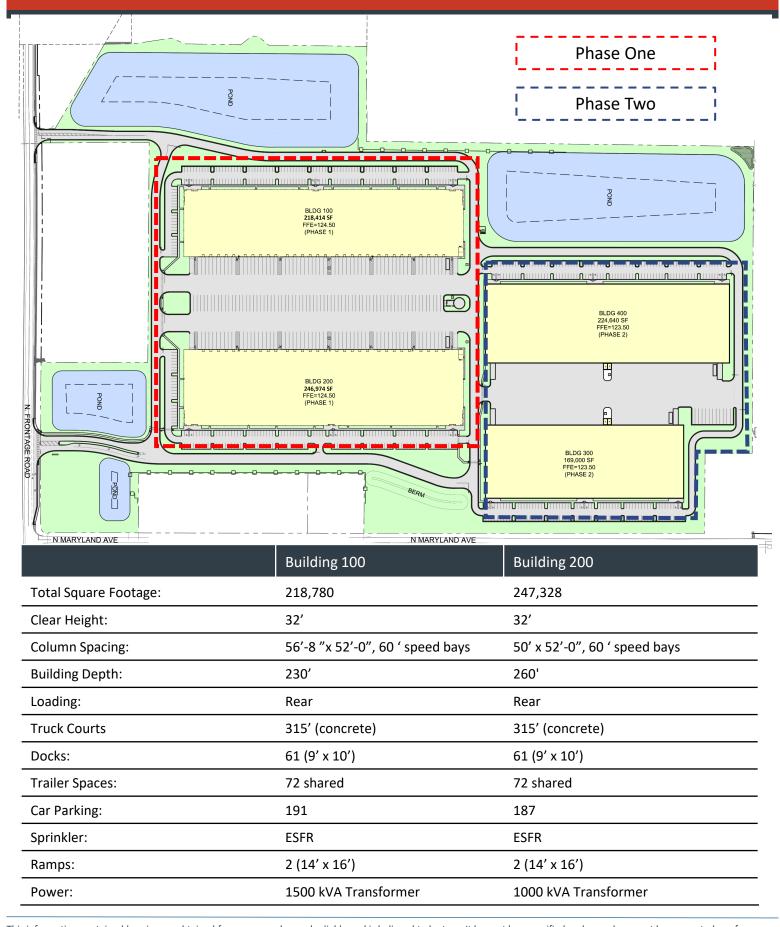

#### **BUILDING HIGHLIGHTS**

Phase One:

Building 100 – 218,780 sf Building 200 – 247,328 sf

Phase Two: Delivery TBD

Building 300 – 169,000 sf Building 400 – 224,640 sf

Park 4 Logistics Center

Park 4 Logistics Center

2,626 sf Spec Office

## CLARION PARTNERS

Park 4 Logistics Center

247,328 sf

Building 200

2,722 sf

Spec Office