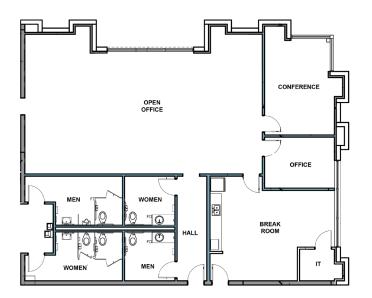

## CLARION PARTNERS

Park 4 Logistics Center

247,328 sf

Building 200

2,722 sf

Spec Office