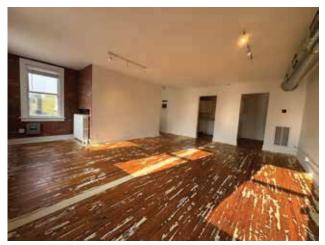

# Discover a unique and stunning office/loft space in the heart of Downtown Yorkville where restaurants and bars are just steps away! This open-concept space boasts original hardwood floors that add character and warmth, complemented by a brand-new HVAC system ensuring year-round comfort. Freshly painted walls and new windows enhance the space's modern appeal while preserving its historic charm. Featuring a convenient kitchenette area and a bathroom with a shower, this property is ready to accommodate your professional needs with style and functionality.

## PROPERTY HIGHLIGHTS

OPEN CONCEPT UNIQUE OFFICE SPACE

FULL BATHROOM

600+/TOTAL SQ. FT.

HISTORIC DOWNTOWN YORKVILLE

**OFFICE** 

NEAR RESTAURANTS & BARS | IN THE HEART OF DOWNTOWN YORKVILLE

**JASON PESOLA** 