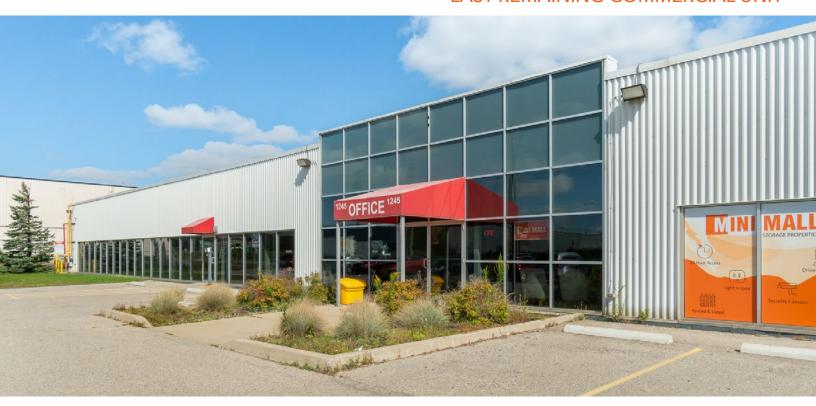

# For Lease PRIME WAREHOUSE SPACE

## **Cambridge Commercial**

1245 FRANKLIN BLVD, CAMBRIDGE, ON

Proudly owned and managed by

#### LAST REMAINING COMMERCIAL UNIT

### **Cambridge Commercial**

1245 FRANKLIN BLVD, CAMBRIDGE, ON

#### **Site Details**

Available Space: 5,365 sq ft

Availability: Immediate

Net Rental Rate: \$12.00/sq ft

Additional Rent (2024 Est) \$3.91/sq ft (includes water, power and gas)

Drive up access with two common 8' overhead door & one 12' roll up door