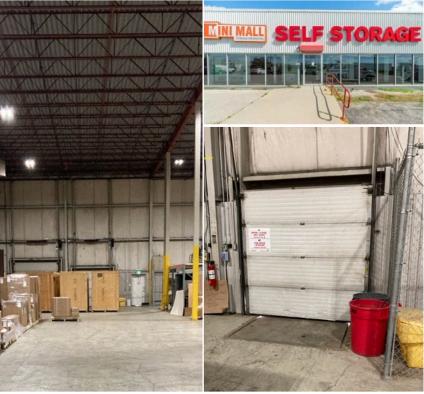

#### Floor Plan

Unit C: 5,365 sq. ft. Availability: Immediate

#### **Site Details**

Available Space: 5,365 sq ft

Availability: Immediate

Net Rental Rate: \$12.00/sq ft

Additional Rent (2024 Est) \$3.91/sq ft (includes water, power and gas)

Drive up access with two common 8' overhead door & one 12' roll up door

Dock access

Ceiling Height: 30'

Pylon sign available facing Franklin Boulevard

**Onsite Parking** 