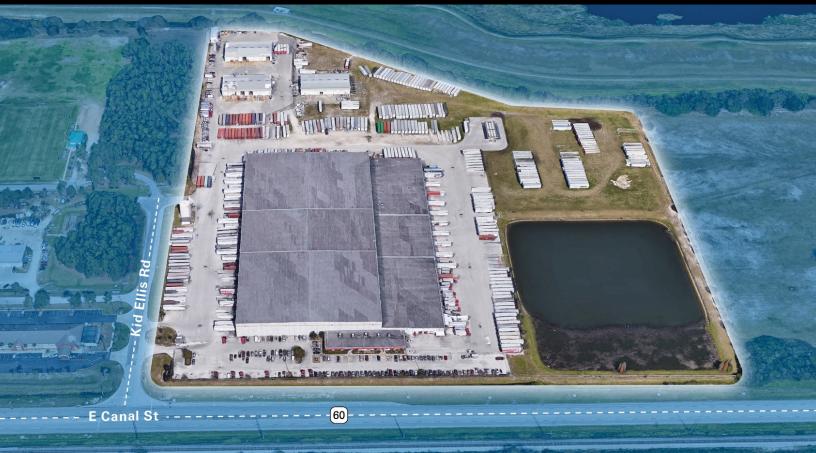

# 371,240 SF

201 Kid Ellis Rd, Mulberry, FL 33860

- Divisible
- 39 Acres
- Up to 40 Ft. Clear
- Cross Dock Loading
- 30 Dock High Doors With Pit Levelers & Awning
- 22 Knock Out Panels
- 4 Grade Level Doors
- Significant Trailer Parking
- 3 Maintenance Buildings
- Above Ground Fuel Tank
- Move In Ready Condition