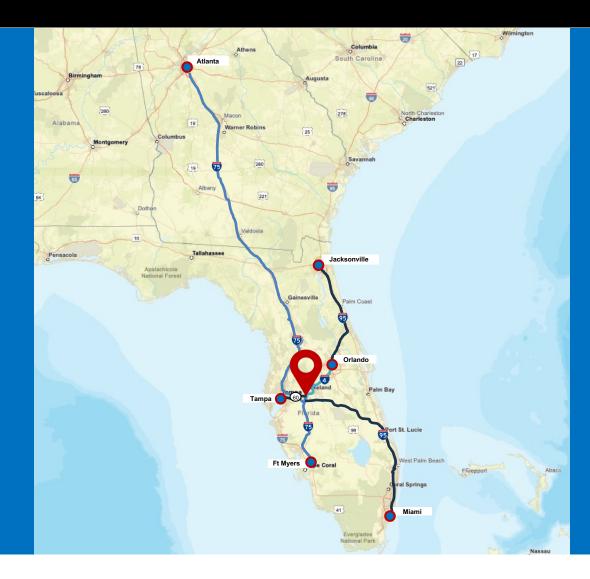

#### MAP

| DRIVE TIMES TO: | Atlanta 7 hours             |
|-----------------|-----------------------------|
|                 | Tampa 53 min                |
|                 | Orlando 1 hour 22 min       |
|                 | Jacksonville 3 hours 28 min |
|                 | Miami 4 hours 10 min        |
|                 | Ft. Myers 2 hours           |
|                 |                             |