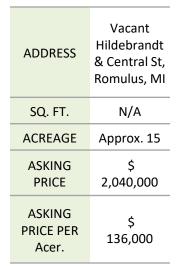

## Vacant Hildebrandt Approx. 15 acres Romulus, MI

## 15 Prime Acres - Build Ready

**This property** is conveniently located minutes South of I-94 and is approximately 4.5 miles East of I-275 and 6 miles West of M-39 in Romulus, MI. It is Zoned MT- Ind. Transportation and is ready for development with multiple access points in and out of this property.