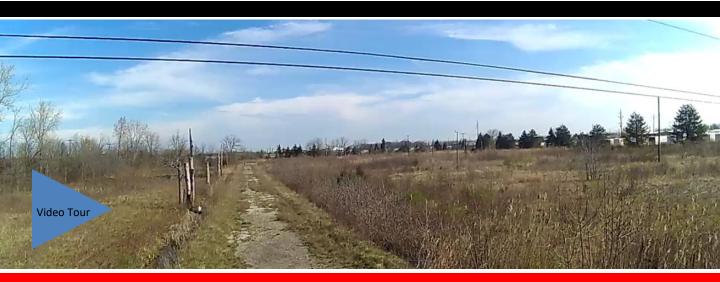

## 15 Prime Acres - Build Ready

**This property** is conveniently located minutes South of I-94 and is approximately 4.5 miles East of I-275 and 6 miles West of M-39 in Romulus, MI. It is Zoned MT- Ind. Transportation and is ready for development with multiple access points in and out of this property.

**Click** on the blue arrow to watch a video tour of this property to fully appreciate all that it offers.