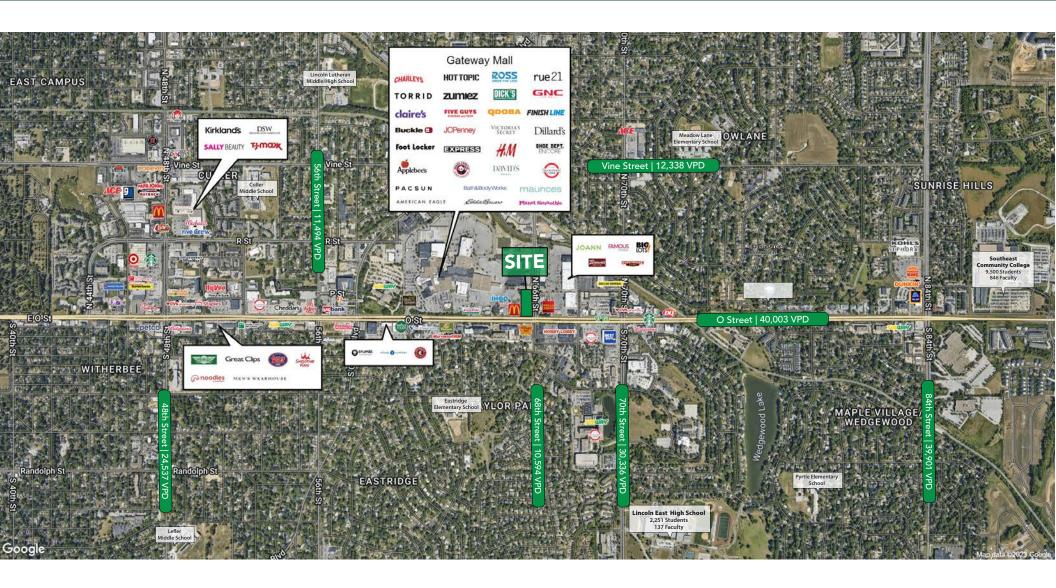

## CATEWAY MALL Dillards DECK'S O ROSS ROUND #M JCPenney

Redevelopment Site

# IRREPLACEABLE HARD CORNER OPPORTUNITY

R0.003 V

## **PROPERTY HIGHLIGHTS:**

- Best corner in Lincoln
- Direct access to O Street with 40,003 VPD
- Hard corner of lighted intersection
- Out parcel to Gateway Mall, the #1 trafficked mall in Lincoln with 4.3 Million visits anually
- Gateway Mall includes National retailers such as Dick's Sporting Goods, Dillard's, JCPenney, H&M, and ROSS Dress For Less.
- Off the chart Placer.ai data for restaurant rankings

# Lincoln, NE

Street

#### ADDRESS: 6540 O St Lincoln, NE

LOT SIZE: 2.037 Acres

**LEASE RATE:** Contact for pricing