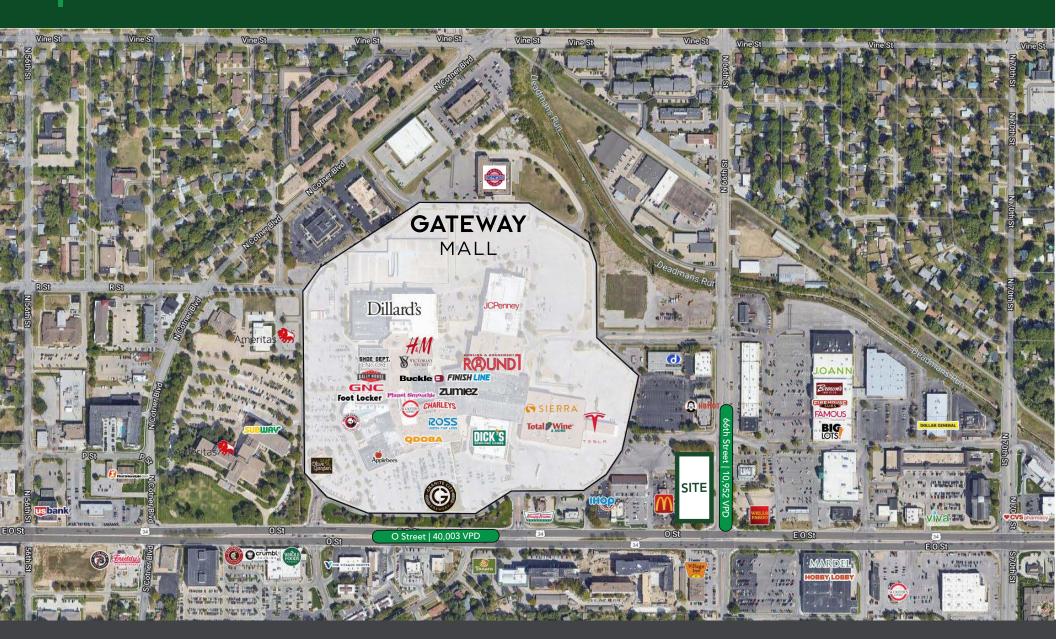

## CATEWAY MALL Dillards DECK'S O ROSS ROUND #M JCPenney

Redevelopment Site

## **PROPERTY HIGHLIGHTS:**

- Best corner in Lincoln
- Direct access to O Street with 40,003 VPD
- Hard corner of lighted intersection
- Out parcel to Gateway Mall, the #1 trafficked mall in Lincoln with 4.3 Million visits anually
- Gateway Mall includes National retailers such as Dick's Sporting Goods, Dillard's, JCPenney, H&M, and ROSS Dress For Less.
- Off the chart Placer.ai data for restaurant rankings

#### ADDRESS: 6540 O St Lincoln, NE

LOT SIZE: 2.037 Acres

**LEASE RATE:** Contact for pricing