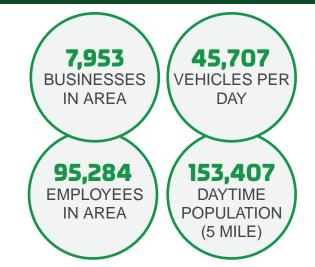

Kirk Hanson kirk@accesscommercial.com C: (402) 616 - 2580

Kirk Hanson kirk@accesscommercial.com C: (402) 616 - 2580

|                    | 1 Mile:  | 3 Mile:  | 5 Mile:  |
|--------------------|----------|----------|----------|
| Daytime Population | 12,698   | 66,600   | 153,407  |
| Population         | 13,563   | 111,487  | 215,444  |
| Average HH Income  | \$91,103 | \$90,937 | \$93,584 |