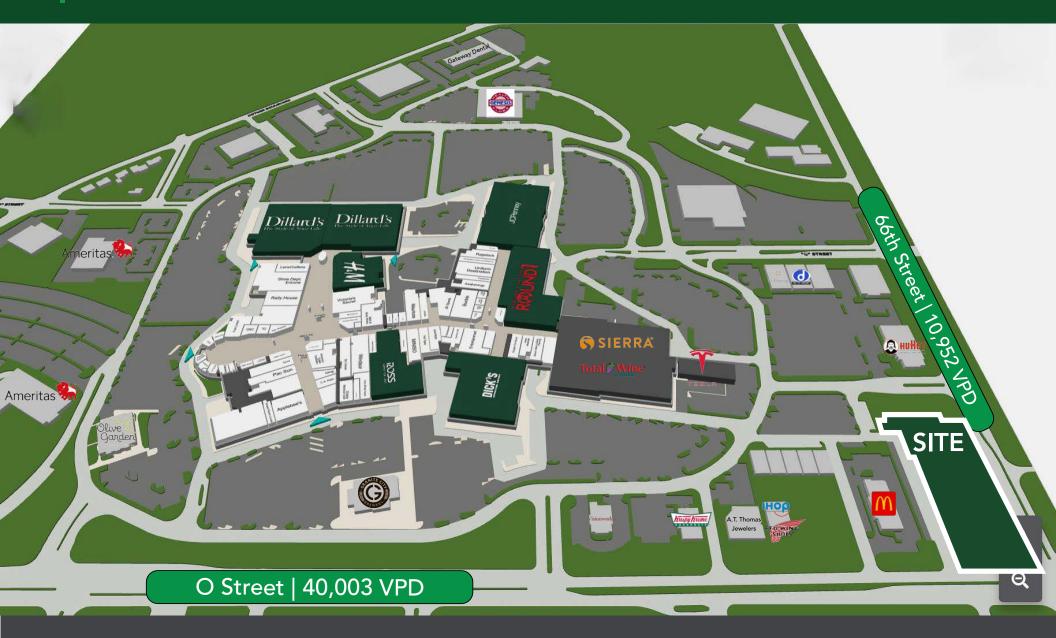

## CATEWAY MALL Dillards DECK'S O ROSS ROUND #M JCPenney

Redevelopment Site

# IRREPLACEABLE HARD CORNER OPPORTUNITY

R0.003 V

## **PROPERTY HIGHLIGHTS:**

- Best corner in Lincoln
- Direct access to O Street with 40,003 VPD
- Hard corner of lighted intersection
- Out parcel to Gateway Mall, the #1 trafficked mall in Lincoln with 4.3 Million visits anually
- Gateway Mall includes National retailers such as Dick's Sporting Goods, Dillard's, JCPenney, H&M, and ROSS Dress For Less.
- Off the chart Placer.ai data for restaurant rankings

#### ADDRESS: 6540 O St Lincoln, NE

LOT SIZE: 2.037 Acres

**LEASE RATE:** Contact for pricing