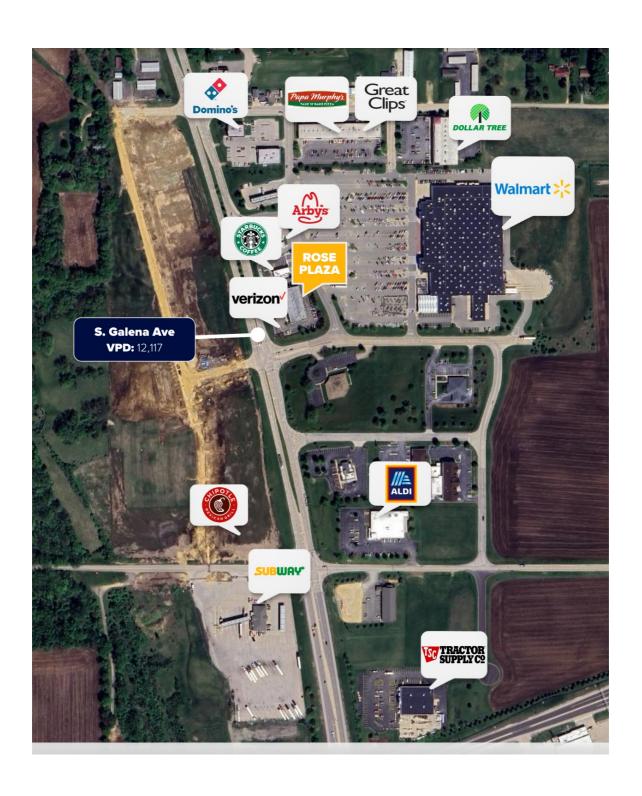

## Market Highlights

- Walmart Shadow Center with 2M annual visits
- Nearby national retailers include Chipotle, Aldi, and Dollar Tree
- Main retail corridor connects the city of Dixon to I-88

Rose Plaza is anchored by a high-performing Walmart with 2M annual visits that draws shoppers from across Dixon and surrounding small towns. The plaza shares an entrance with Walmart and is located in the main retail corridor connecting Dixon to I-88, ensuring a steady stream of customers and high visibility for your business, making it a perfect location for retail, healthcare services, or a restaurant.