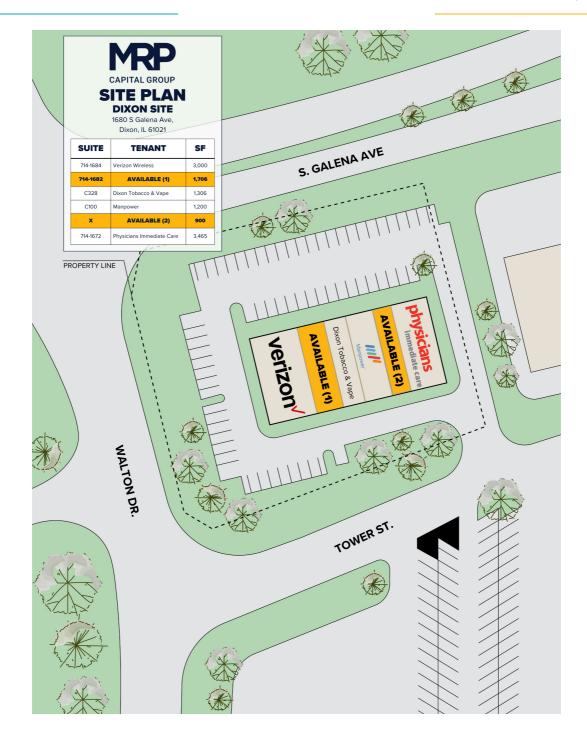

## **Walmart Shadow Center**

**GLA** 11,577 SF

**Space Available** 2,606 SF

True Trade Area Population 39,861

Traffic Count 12,117