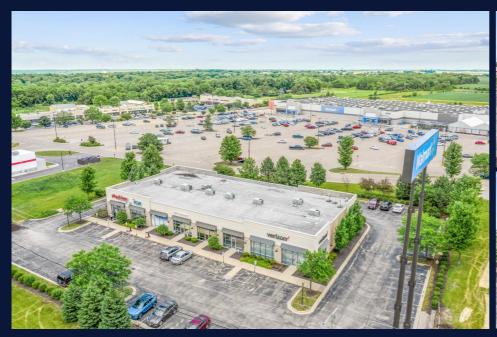

## **Walmart Shadow Center**

**GLA** 11,577 SF

**Space Available** 2,606 SF

True Trade Area Population 39,861

Traffic Count 12,117

## Market Highlights

- Walmart Shadow Center with 2M annual visits
- Nearby national retailers include Chipotle, Aldi, and Dollar Tree
- Main retail corridor connects the city of Dixon to I-88

Rose Plaza is anchored by a high-performing Walmart with 2M annual visits that draws shoppers from across Dixon and surrounding small towns. The plaza shares an entrance with Walmart and is located in the main retail corridor connecting Dixon to I-88, ensuring a steady stream of customers and high visibility for your business, making it a perfect location for retail, healthcare services, or a restaurant.