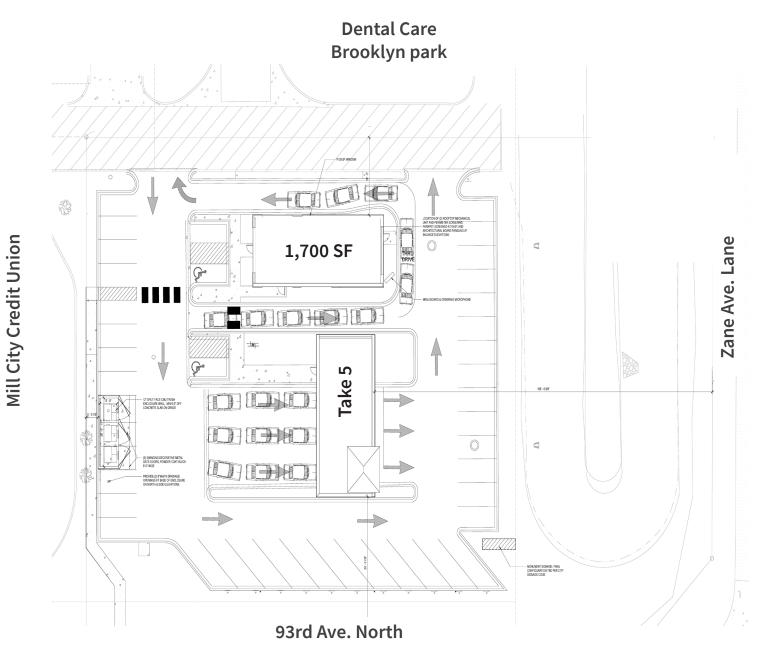

Property highlights**

- Proposed Drive thru (up to 1,700 sf)
- Last lot available in the 610/Zane Corridor
- Unmatched visibility on the hard corner
- Strong National retailers surrounding the area

#### **Site information**

Location:5921 94th Ave North, Brooklyn Park, MN 55443Description:+/- 1,700 Drive Thru

### 🛱 Traffic counts

 Zane Ave N:
 19,783 vpd

 94th Ave N:
 7,242 vpd

## **Demographics**

| Radius            | 1 Mile    | 3 Miles   | 5 Miles   |
|-------------------|-----------|-----------|-----------|
| Population        | 11,646    | 86,694    | 231,233   |
| Median HH Income  | \$122,683 | \$93,306  | \$85,824  |
| Average HH Income | \$147,608 | \$121,811 | \$110,655 |



CAM/RE taxes: Request from broker Base Rent: Request from broker





**((())** JLL

## Site plan





Ν



# Thank you

#### About JLL

For over 200 years, JLL (NYSE: JLL), a leading global commercial real estate and investment management company, has helped clients buy, build, occupy, manage and invest in a variety of commercial, industrial, hotel, residential and retail properties. A Fortune 500 company with annual revenue of \$20.9 billion and operations in over 80 countries around the world, our more than 103,000 employees bring the power of a global platform combined with local expertise. Driven by our purpose to shape the future of real estate for a better world, we help our clients, people and communities SEE A BRIGHTER WAY<sup>SM</sup>. JLL is the brand name, and a registered trademark, of Jones Lang LaSalle Incorporated. For further information, visit jll.com.

Jeremy Grittner