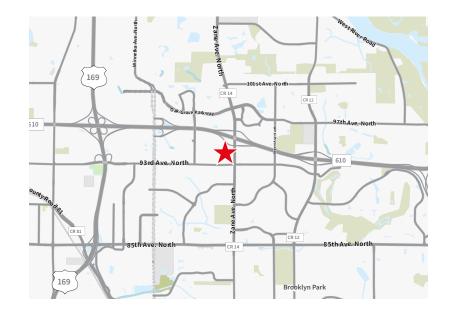

#### **Site information**

Location:5921 94th Ave North, Brooklyn Park, MN 55443Description:+/- 1,700 Drive Thru