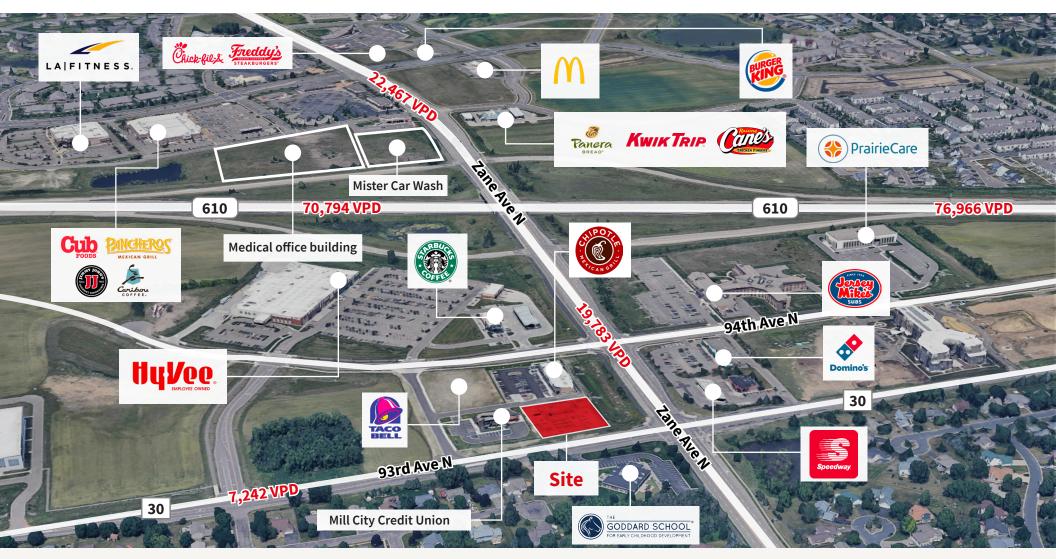

# **Property highlights**

- Proposed Drive thru (up to 1,700 sf)
- Last lot available in the 610/Zane Corridor
- Unmatched visibility on the hard corner
- Strong National retailers surrounding the area

### 🛱 Traffic counts

 Zane Ave N:
 19,783 vpd

 94th Ave N:
 7,242 vpd