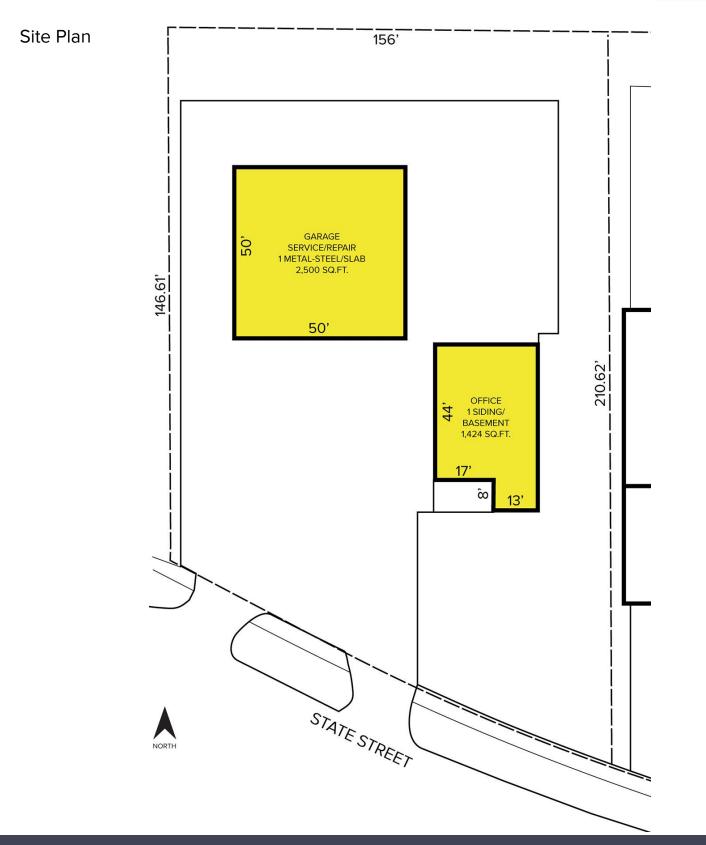

### **PROPERTY FEATURES**

- 2,500 square feet available
- (3) 12' x 10' grade level doors
- 136' of frontage
- Yard space
- Great exposure
- Can be purchased with adjoining properties 6464 State Street and 6470 State Street
- Sale Price: \$225,000 (\$90.00/sq. ft.)