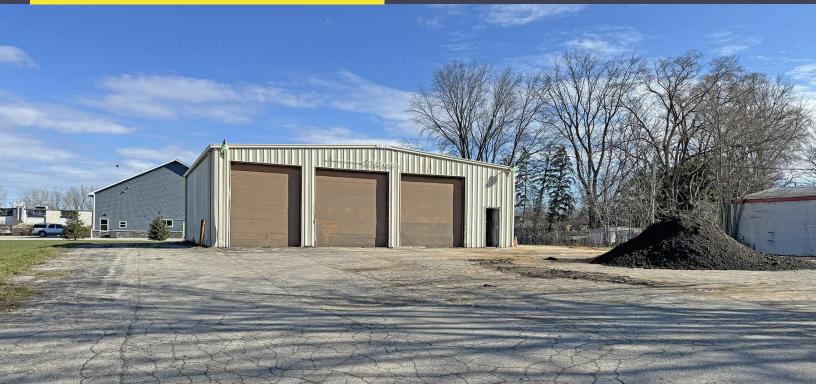

### RETAIL FOR SALE 2,500 Square Feet Available

### **PROPERTY FEATURES**

- 2,500 square feet available
- (3) 12' x 10' grade level doors
- 136' of frontage
- Yard space
- Great exposure
- Can be purchased with adjoining properties 6464 State Street and 6470 State Street
- Sale Price: \$225,000 (\$90.00/sq. ft.)