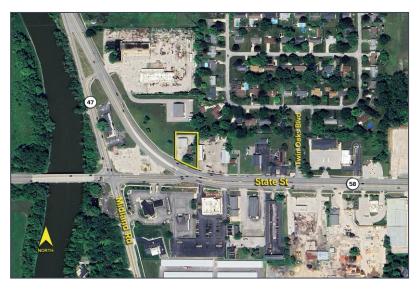

## 6480 STATE STREET SAGINAW, MICHIGAN

### **PROPERTY FEATURES**

- 2,500 square feet available
- (3) 12' x 10' grade level doors
- 136' of frontage
- Yard space
- Great exposure
- Can be purchased with adjoining properties 6464 State Street and 6470 State Street
- Sale Price: \$225,000 (\$90.00/sq. ft.)