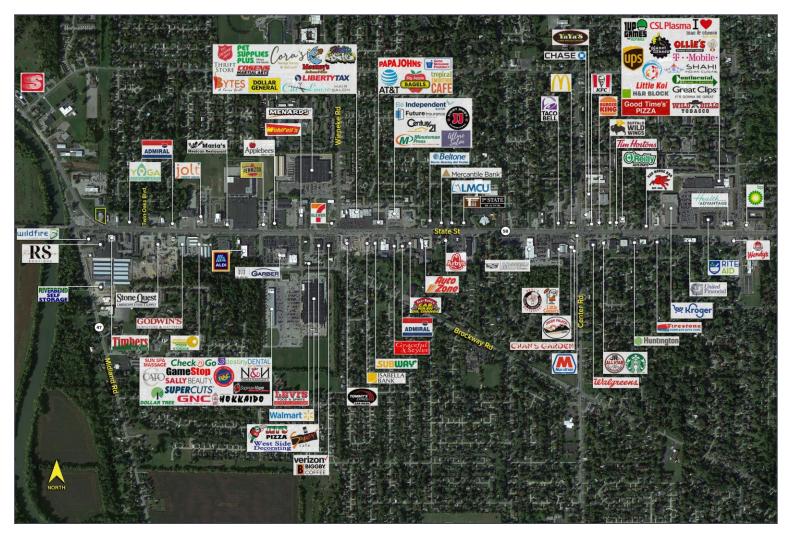

## 6480 STATE STREET SAGINAW, MICHIGAN

### RETAIL FOR SALE 2,500 Square Feet Available

### **PROPERTY FEATURES**

- 2,500 square feet available
- (3) 12' x 10' grade level doors
- 136' of frontage
- Yard space
- Great exposure
- Can be purchased with adjoining properties 6464 State Street and 6470 State Street
- Sale Price: \$225,000 (\$90.00/sq. ft.)