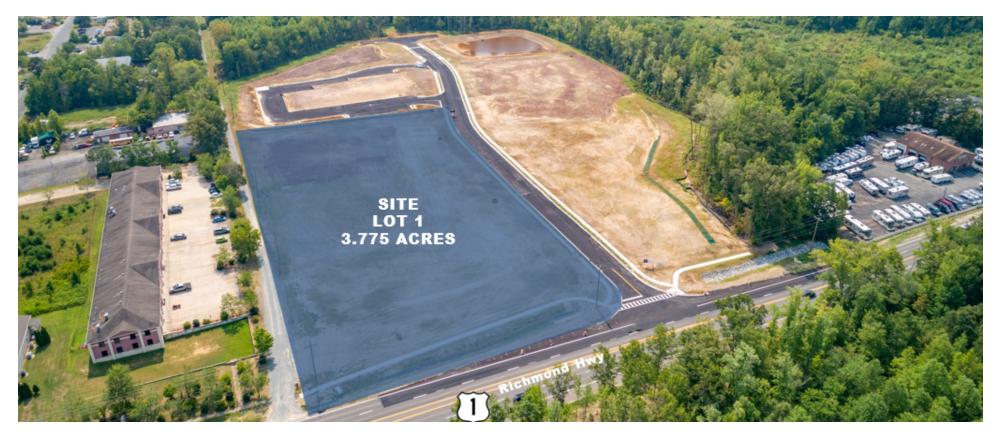

#### PROPERTY DESCRIPTION

3.775 usable acres of commercial land for sale or ground lease. Excellent frontage on Richmond Hwy/Route 1 and Alabaster Ln. Parcel has been cleared and graded. This parcel is zoned B-2, with many commercial uses allowed by right. Utilities to the site and ready to start your build. SWMP is off site and has been installed. The access road through the development is complete.

#### PROPERTY HIGHLIGHTS

- Commercial, Zoned B-2, 3,775 Usable Acres
- · Utilities to the Site & Ready to Start Your Build
- Fronts on Route 1 (Richmond Hwy) and Alabaster Lane
- · Storm Water Management Pond Offi Site Already Installed