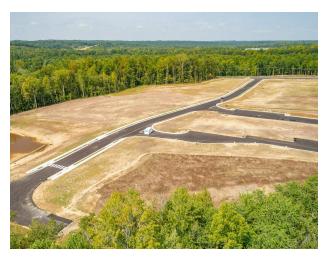

#### PROPERTY DESCRIPTION

3.775 usable acres of commercial land for sale or ground lease. Excellent frontage on Richmond Hwy/Route 1 and Alabaster Ln. Parcel has been cleared and graded. This parcel is zoned B-2, with many commercial uses allowed by right. Utilities to the site and ready to start your build. SWMP is off site and has been installed. The access road through the development is complete.

#### PROPERTY HIGHLIGHTS

- Commercial, Zoned B-2, 3,775 Usable Acres
- · Utilities to the Site & Ready to Start Your Build
- Fronts on Route 1 (Richmond Hwy) and Alabaster Lane
- · Storm Water Management Pond Offi Site Already Installed