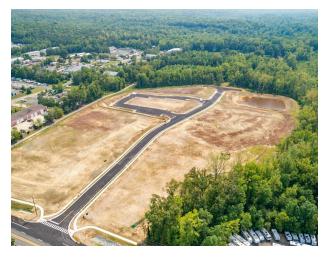

#### PROPERTY DESCRIPTION

3.775 usable acres of commercial land for sale or ground lease. Excellent frontage on Richmond Hwy/Route 1 and Alabaster Ln. Parcel has been cleared and graded. This parcel is zoned B-2, with many commercial uses allowed by right. Utilities to the site and ready to start your build. SWMP is off site and has been installed. The access road through the development is complete.

#### PROPERTY HIGHLIGHTS

- Commercial, Zoned B-2, 3,775 Usable Acres
- · Utilities to the Site & Ready to Start Your Build
- Fronts on Route 1 (Richmond Hwy) and Alabaster Lane
- · Storm Water Management Pond Offi Site Already Installed