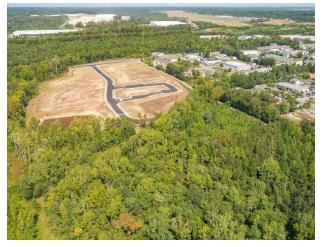

#### PROPERTY DESCRIPTION

3.775 usable acres of commercial land for sale or ground lease. Excellent frontage on Richmond Hwy/Route 1 and Alabaster Ln. Parcel has been cleared and graded. This parcel is zoned B-2, with many commercial uses allowed by right. Utilities to the site and ready to start your build. SWMP is off site and has been installed. The access road through the development is complete.

#### PROPERTY HIGHLIGHTS

- Commercial, Zoned B-2, 3,775 Usable Acres
- · Utilities to the Site & Ready to Start Your Build
- Fronts on Route 1 (Richmond Hwy) and Alabaster Lane
- · Storm Water Management Pond Offi Site Already Installed