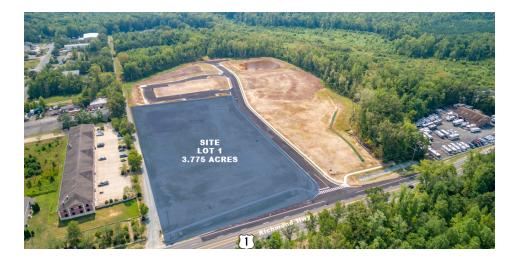

#### PROPERTY DESCRIPTION

3.775 usable acres of commercial land for sale or ground lease. Excellent frontage on Richmond Hwy/Route 1 and Alabaster Ln. Parcel has been cleared and graded. This parcel is zoned B-2, with many commercial uses allowed by right. Utilities to the site and ready to start your build. SWMP is off site and has been installed. The access road through the development is complete.

#### PROPERTY HIGHLIGHTS

- Commercial, Zoned B-2, 3,775 Usable Acres
- · Utilities to the Site & Ready to Start Your Build
- Fronts on Route 1 (Richmond Hwy) and Alabaster Lane
- · Storm Water Management Pond Offi Site Already Installed