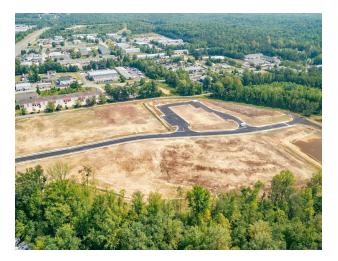

#### PROPERTY DESCRIPTION

3.775 usable acres of commercial land for sale or ground lease. Excellent frontage on Richmond Hwy/Route 1 and Alabaster Ln. Parcel has been cleared and graded. This parcel is zoned B-2, with many commercial uses allowed by right. Utilities to the site and ready to start your build. SWMP is off site and has been installed. The access road through the development is complete.

#### PROPERTY HIGHLIGHTS

- Commercial, Zoned B-2, 3,775 Usable Acres
- · Utilities to the Site & Ready to Start Your Build
- Fronts on Route 1 (Richmond Hwy) and Alabaster Lane
- · Storm Water Management Pond Offi Site Already Installed