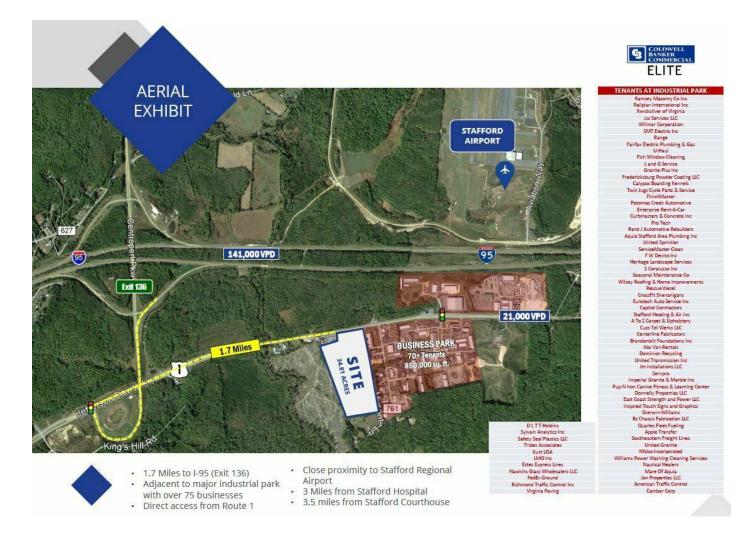

#### PROPERTY DESCRIPTION

3.775 usable acres of commercial land for sale or ground lease. Excellent frontage on Richmond Hwy/Route 1 and Alabaster Ln. Parcel has been cleared and graded. This parcel is zoned B-2, with many commercial uses allowed by right. Utilities to the site and ready to start your build. SWMP is off site and has been installed. The access road through the development is complete.

#### PROPERTY HIGHLIGHTS

- Commercial, Zoned B-2, 3,775 Usable Acres
- · Utilities to the Site & Ready to Start Your Build
- Fronts on Route 1 (Richmond Hwy) and Alabaster Lane
- · Storm Water Management Pond Offi Site Already Installed