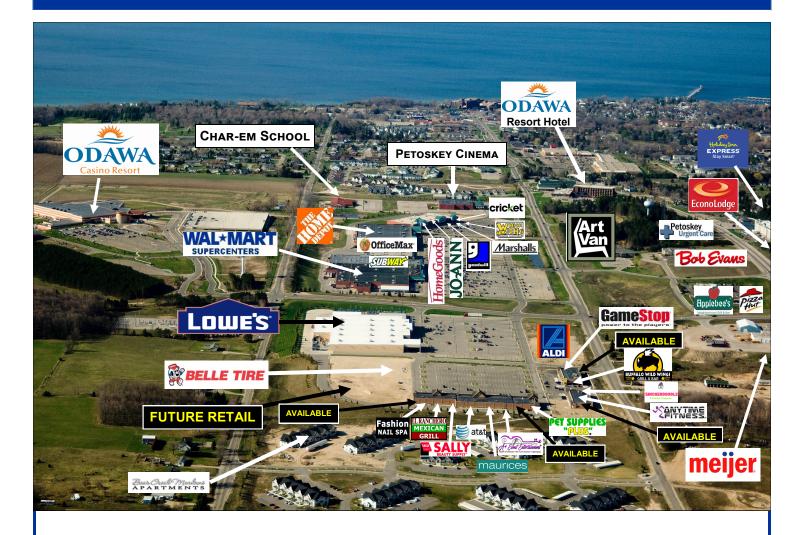

#### PETOSKEY, MICHIGAN

**GRILL** 

· One block off US-131 just south of US-31 **LOCATION:** 

· Petoskey's primary big box retail district close to Bay Harbor's \$1 billion+ Luxury Resort Community · At the entrance of the new Odawa 98-acre Casino/Resort

**DESCRIPTION:** · 300,000 square feet of one-story retail

· Directly adjacent to Super Wal-Mart, Home Depot, Office Max

and 10-Screen Cineplex

· ALDI has joined Lowe's Home Improvement, Pet Supplies Plus, Maurices, Sally Beauty, Game Stop, AT&T, Buffalo Wild Wings, and others on this site. There is still some availability.

· Architecturally controlled quality development

· Excellent accessibility to major Highways

· Strong demographics in one of the fastest growing areas in Michigan

· 240-unit apartment complex adjacent to site