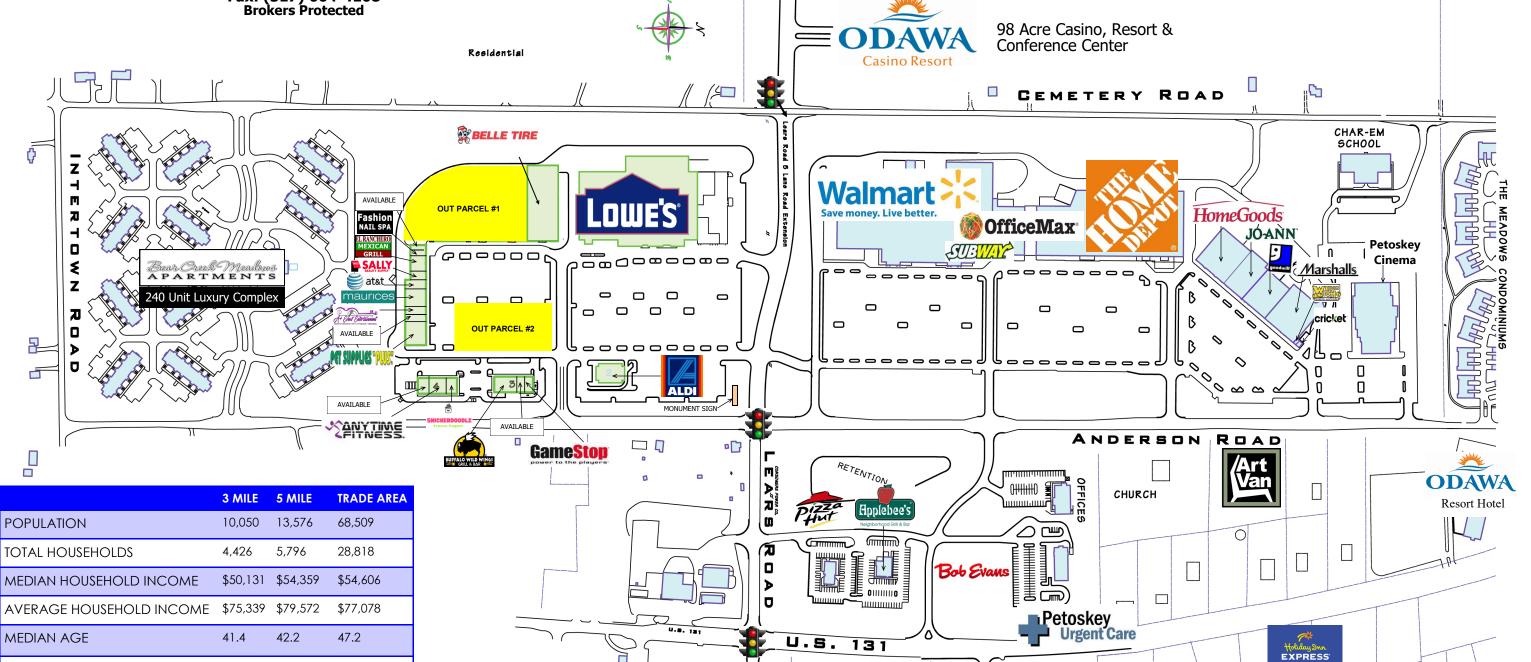

**DESCRIPTION:** · 300,000 square feet of one-story retail

· Directly adjacent to Super Wal-Mart, Home Depot, Office Max

and 10-Screen Cineplex

· ALDI has joined Lowe's Home Improvement, Pet Supplies Plus, Maurices, Sally Beauty, Game Stop, AT&T, Buffalo Wild Wings, and others on this site. There is still some availability.

· Architecturally controlled quality development

· Excellent accessibility to major Highways

· Strong demographics in one of the fastest growing areas in Michigan

· 240-unit apartment complex adjacent to site

Additional Information:

17,000 seasonal second homes in the market 2019 total retail sales volume: \$601,549,359

| SPACE AVAILABLE FOR LEASE |       |          |
|---------------------------|-------|----------|
| BLDG                      | SUITE | SIZE     |
| 1                         | 130   | 2,950 SF |
| 1                         | 195   | 1,500 SF |
| 3                         | 120   | 1,147 SF |
| 4                         | 130   | 3,325 SF |

**EconoLodge** 

| LAND AVAILABLE FOR SALE |               |  |
|-------------------------|---------------|--|
| PARCEL #                | SIZE IN ACRES |  |
| 1                       | 2.0 AC        |  |
| 2                       | 1.5 AC        |  |