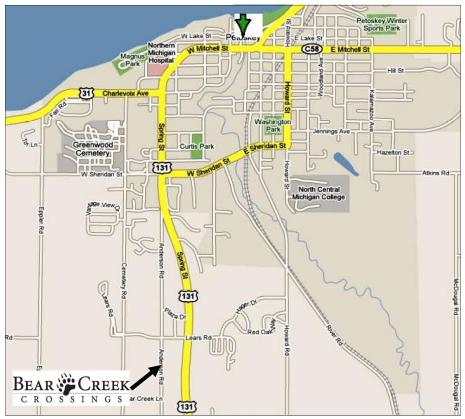

#### PETOSKEY, MICHIGAN

**GRILL** 

· One block off US-131 just south of US-31 **LOCATION:** 

· Petoskey's primary big box retail district close to Bay Harbor's \$1 billion+ Luxury Resort Community · At the entrance of the new Odawa 98-acre Casino/Resort

**DESCRIPTION:** · 300,000 square feet of one-story retail

· Directly adjacent to Super Wal-Mart, Home Depot, Office Max

and 10-Screen Cineplex

· ALDI has joined Lowe's Home Improvement, Pet Supplies Plus, Maurices, Sally Beauty, Game Stop, AT&T, Buffalo Wild Wings, and others on this site. There is still some availability.

· Architecturally controlled quality development

· Excellent accessibility to major Highways

· Strong demographics in one of the fastest growing areas in Michigan

· 240-unit apartment complex adjacent to site

## BEAR CREEK CROSSINGS

## Petoskey, Michigan