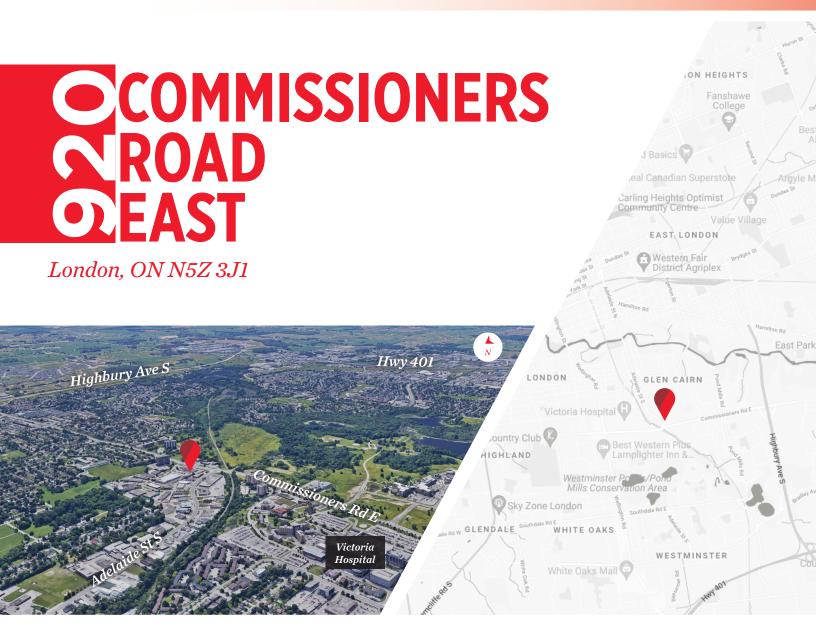

PRIME OFFICE/RETAIL/COMMERCIAL SPACES | FOR LEASE

## ABOUT THE PROPERTY

Prime office/retail/commercial space for lease located in South Central London at the corner of Adelaide Street East and Commissioners Street East

| Unit    | Approx. Square Feet | Asking Rent     | Additional Rent | Comments                                                                                        |
|---------|---------------------|-----------------|-----------------|-------------------------------------------------------------------------------------------------|
| 104-106 | 1,290.20 SF         | \$12.50 PSF Net | \$8.25 PSF*     | <ul><li>Interior Facing Unit</li><li>Directory board signage available</li></ul>                |
| 110     | 1,550 SF            | \$16.50 PSF Net | \$8.25 PSF*     | <ul><li>Direct exposure to Commissioners Road East</li><li>Signband signage available</li></ul> |
| 205     | 662 SF              | \$12.50 PSF Net | \$8.25 PSF*     | <ul><li>Second Floor Office</li><li>Directory board signage available</li></ul>                 |