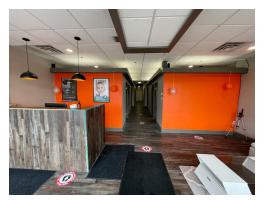

## ABOUT THE PROPERTY

Prime office/retail/commercial space for lease located in South Central London at the corner of Adelaide Street East and Commissioners Street East

| Unit    | Approx. Square Feet | Asking Rent     | Additional Rent | Comments                                                                                        |
|---------|---------------------|-----------------|-----------------|-------------------------------------------------------------------------------------------------|
| 104-106 | 1,290.20 SF         | \$12.50 PSF Net | \$8.25 PSF*     | <ul><li>Interior Facing Unit</li><li>Directory board signage available</li></ul>                |
| 110     | 1,550 SF            | \$16.50 PSF Net | \$8.25 PSF*     | <ul><li>Direct exposure to Commissioners Road East</li><li>Signband signage available</li></ul> |
| 205     | 662 SF              | \$12.50 PSF Net | \$8.25 PSF*     | <ul><li>Second Floor Office</li><li>Directory board signage available</li></ul>                 |

- \*Inclusive of building insurance, common area maintenance and property taxes
- Zoning: RSC2/RSC3/RSC4/RSC5 permitting a wide range of uses ranging from retail stores, financial commercial recreation, medical, dental, office, labs etc.
- Parking: Plenty available on-site
- Daily traffic volumes of over 30,500 vehicles per day
- Situated just East of Victoria Hospital
- Direct exposure to Commissioners Road East
- Quick and easy access via Wellington Road or Highbury Avenue Via Hwy 401 and 402
- Excellent exposure and accessibility