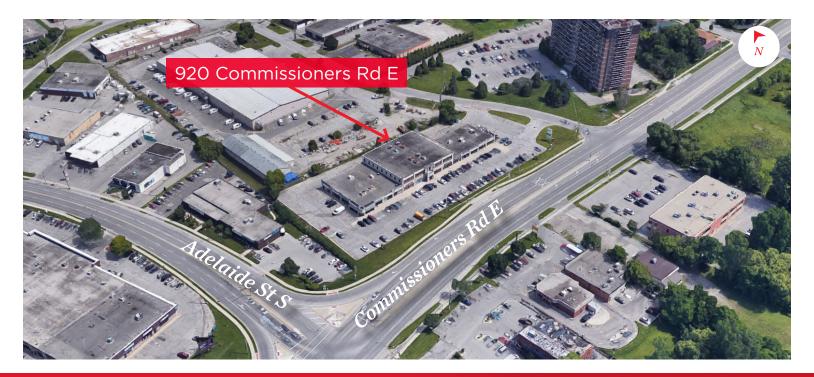

## ABOUT THE PROPERTY

Prime office/retail/commercial space for lease located in South Central London at the corner of Adelaide Street East and Commissioners Street East

| Unit    | Approx. Square Feet | Asking Rent     | Additional Rent | Comments                                                                                        |
|---------|---------------------|-----------------|-----------------|-------------------------------------------------------------------------------------------------|
| 104-106 | 1,290.20 SF         | \$12.50 PSF Net | \$8.25 PSF*     | <ul><li>Interior Facing Unit</li><li>Directory board signage available</li></ul>                |
| 110     | 1,550 SF            | \$16.50 PSF Net | \$8.25 PSF*     | <ul><li>Direct exposure to Commissioners Road East</li><li>Signband signage available</li></ul> |
| 205     | 662 SF              | \$12.50 PSF Net | \$8.25 PSF*     | <ul><li>Second Floor Office</li><li>Directory board signage available</li></ul>                 |

- \*Inclusive of building insurance, common area maintenance and property taxes
- Zoning: RSC2/RSC3/RSC4/RSC5 permitting a wide range of uses ranging from retail stores, financial commercial recreation, medical, dental, office, labs etc.
- Parking: Plenty available on-site
- Daily traffic volumes of over 30,500 vehicles per day
- Situated just East of Victoria Hospital
- Direct exposure to Commissioners Road East
- Quick and easy access via Wellington Road or Highbury Avenue Via Hwy 401 and 402
- Excellent exposure and accessibility