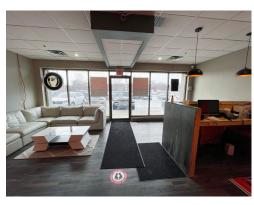

## ABOUT THE PROPERTY

Prime office/retail/commercial space for lease located in South Central London at the corner of Adelaide Street East and Commissioners Street East

| Unit    | Approx. Square Feet | Asking Rent     | Additional Rent | Comments                                                                                        |
|---------|---------------------|-----------------|-----------------|-------------------------------------------------------------------------------------------------|
| 104-106 | 1,290.20 SF         | \$12.50 PSF Net | \$8.25 PSF*     | <ul><li>Interior Facing Unit</li><li>Directory board signage available</li></ul>                |
| 110     | 1,550 SF            | \$16.50 PSF Net | \$8.25 PSF*     | <ul><li>Direct exposure to Commissioners Road East</li><li>Signband signage available</li></ul> |
| 205     | 662 SF              | \$12.50 PSF Net | \$8.25 PSF*     | <ul><li>Second Floor Office</li><li>Directory board signage available</li></ul>                 |

- \*Inclusive of building insurance, common area maintenance and property taxes
- Zoning: RSC2/RSC3/RSC4/RSC5 permitting a wide range of uses ranging from retail stores, financial commercial recreation, medical, dental, office, labs etc.
- Parking: Plenty available on-site
- Daily traffic volumes of over 30,500 vehicles per day
- Situated just East of Victoria Hospital
- Direct exposure to Commissioners Road East
- Quick and easy access via Wellington Road or Highbury Avenue Via Hwy 401 and 402
- Excellent exposure and accessibility