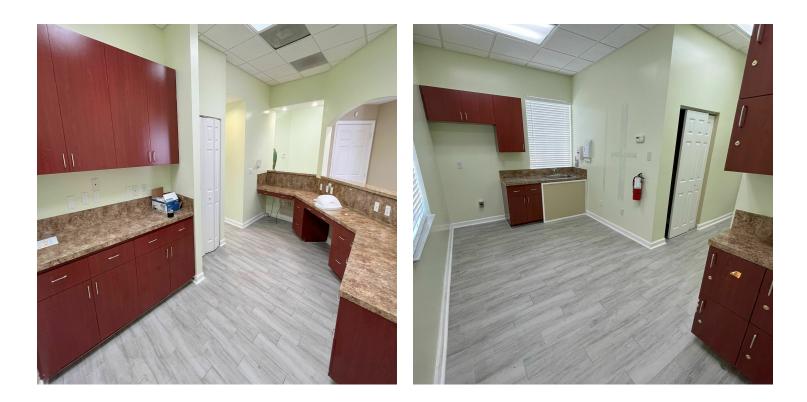

### SPACE OVERVIEW

Suite 1 comprises a waiting room and reception desk, three exam rooms with sinks, two office/exam rooms, a nurses station, a break room, two restrooms, and a storage area.