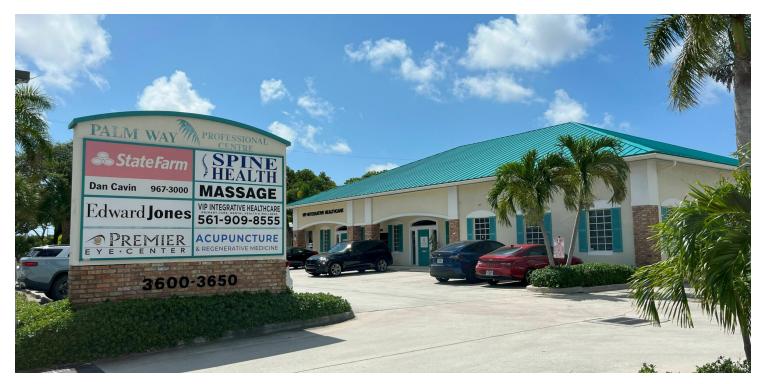

### **PROPERTY OVERVIEW**

Palm Way Professional Center is a well maintained 9,641 SF two building office property. The property benefits from direct frontage on Forest Hill Boulevard with significant signage opportunity, separate tenant entrances with no common area, concrete construction, all impact glass throughout, built in 2003 and in excellent condition.

### **PROPERTY HIGHLIGHTS**

- Immediately available space
- Medically approved zoning
- Direct signage on Forest Hill Boulevard
- All hurricane-rated impact glass throughout
- Direct tenant entrances with no loss factor
- Four parking spaces per 1,000 SF
- Easily accessible, just minutes west of I-95

### **OFFERING SUMMARY**

| Available SF:      | 1,895 SF            |
|--------------------|---------------------|
| Lease Rate:        | \$20.00 SF/yr (NNN) |
| 2024 CAM Estimate: | \$7.00/SF           |
| Building Size:     | 9,641 SF            |