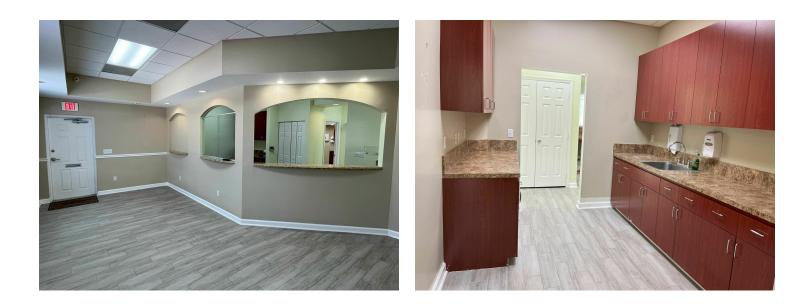

### SPACE OVERVIEW

Suite 1 comprises a waiting room and reception desk, three exam rooms with sinks, two office/exam rooms, a nurses station, a break room, two restrooms, and a storage area.