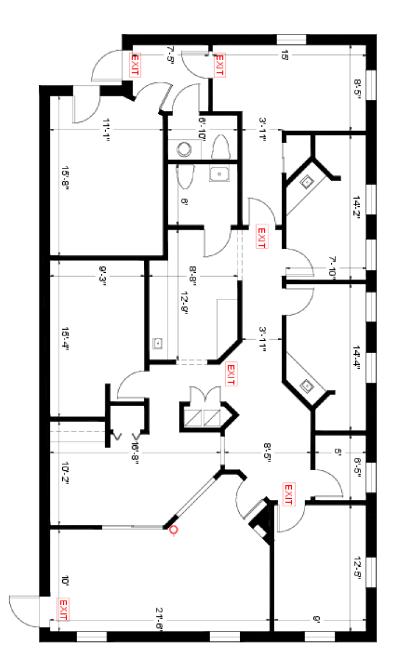

### SPACE OVERVIEW

Suite 1 comprises a waiting room and reception desk, three exam rooms with sinks, two office/exam rooms, a nurses station, a break room, two restrooms, and a storage area.

# Office Building For Lease

SUITE 1

Noah Jensen David W. Knott 240.361.8182 561.662.5758 njensen@kdcre.com dknott@kdcre.com

3600 FOREST HILL BLVD, WEST PALM BEACH, FL 33406