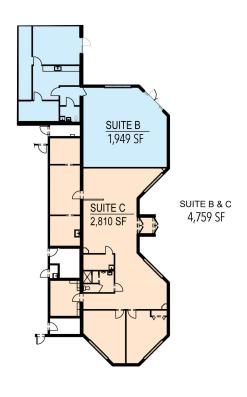

## **AVAILABLE SPACES**

| SUITE                  | TENANT    | SIZE (SF) | LEASE TYPE | LEASE RATE    |
|------------------------|-----------|-----------|------------|---------------|
| 6695 Dobbin Road B     | Available | 1,949 SF  | NNN        | Call For Info |
| 6695 Dobbin Road C     | Available | 2,810 SF  | NNN        | Call For Info |
| 6695 Dobbin Road B & C | Available | 4,759 SF  | NNN        | Call For Info |