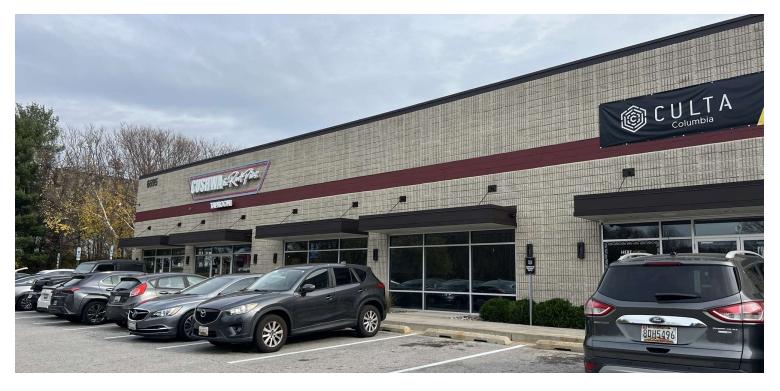

## RETAIL FOR LEASE 6695 DOBBIN RD

Columbia, MD 21045 Available: 1,949 - 4,759 SF

### **PROPERTY HIGHLIGHTS**

- AVAILABLE Feb 1, 2025
- Great frontage on heavily traveled road
- Located on Dobbin Road near Snowden River Parkway in Columbia, MD
- Ample parking
- Excellent retail presence at a low retail rate