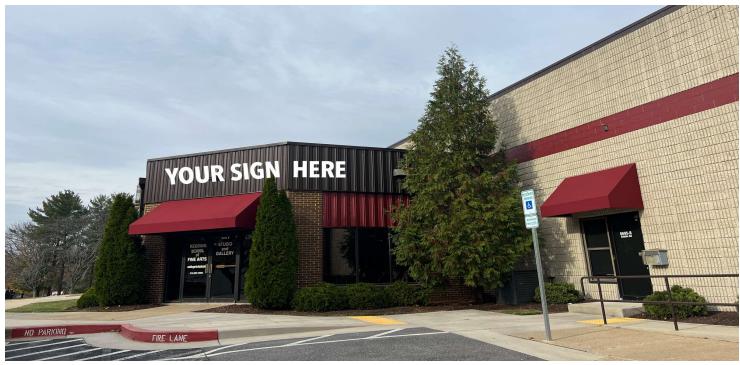

## RETAIL FOR LEASE 6695 DOBBIN RD

Columbia, MD 21045 Available: 1,949 - 4,759 SF

### **PROPERTY HIGHLIGHTS**

- AVAILABLE Feb 1, 2025
- Great frontage on heavily traveled road
- Located on Dobbin Road near Snowden River Parkway in Columbia, MD
- Ample parking
- Excellent retail presence at a low retail rate