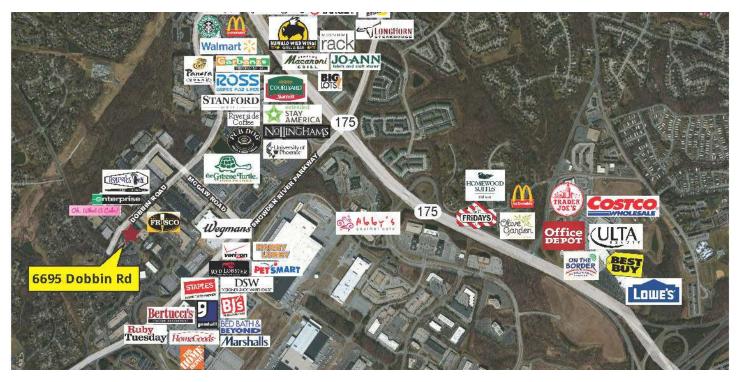

### **PROPERTY HIGHLIGHTS**

- AVAILABLE Feb 1, 2025
- Great frontage on heavily traveled road
- Located on Dobbin Road near Snowden River Parkway in Columbia, MD
- Ample parking
- Excellent retail presence at a low retail rate