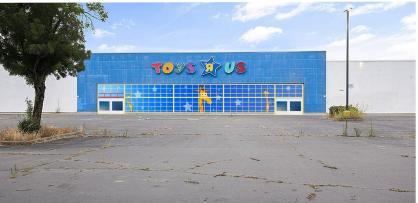

### PROPERTY INFORMATION Anchor Commercial Space

2700 Sisk Road | Modesto, CA

E the econic company

LEASING PRICE

±46,011 SF

**PARCEL SIZE** ±4.22 Acres

PARKING 295 Spaces TRAFFIC COUNTSSisk Rd | 18,929 ADTStandiford Ave | 20,500 ADTCA Hwy 99 | 118,000 ADT

#### **PROPERTY HIGHLIGHTS**

- ±46,011 SF retail space with freeway visibility along Sisk Road
- Close access to CA Hwy 99 to the north and south of the property
- Centrally located within Modesto's retail corridor with national tenant support, including Vintage Faire Mall, Vintage Commons, and Central Valley Plaza
- · Open showroom allows for flexible floor configurations