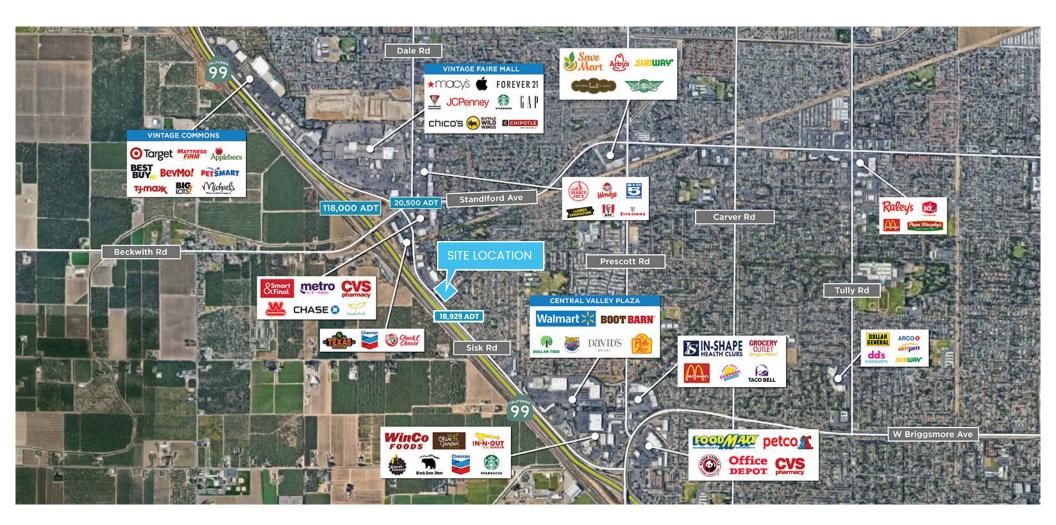

### PROPERTY INFORMATION Anchor Commercial Space

2700 Sisk Road | Modesto, CA

E the econic company

LEASING PRICE

±46,011 SF

**PARCEL SIZE** ±4.22 Acres

PARKING 295 Spaces TRAFFIC COUNTSSisk Rd | 18,929 ADTStandiford Ave | 20,500 ADTCA Hwy 99 | 118,000 ADT

#### **PROPERTY HIGHLIGHTS**

- ±46,011 SF retail space with freeway visibility along Sisk Road
- Close access to CA Hwy 99 to the north and south of the property
- Centrally located within Modesto's retail corridor with national tenant support, including Vintage Faire Mall, Vintage Commons, and Central Valley Plaza
- · Open showroom allows for flexible floor configurations

#### **AREA CO-TENANTS**

Target, Best Buy, Petsmart, Ashley Furniture, Vintage Faire Mall, Macy's, Dick's Sporting Goods, BJ's Brewhouse, Trader Joe's, Smart & Final, CVS, Chase, Walmart, WinCo, In-N-Out Burger + more