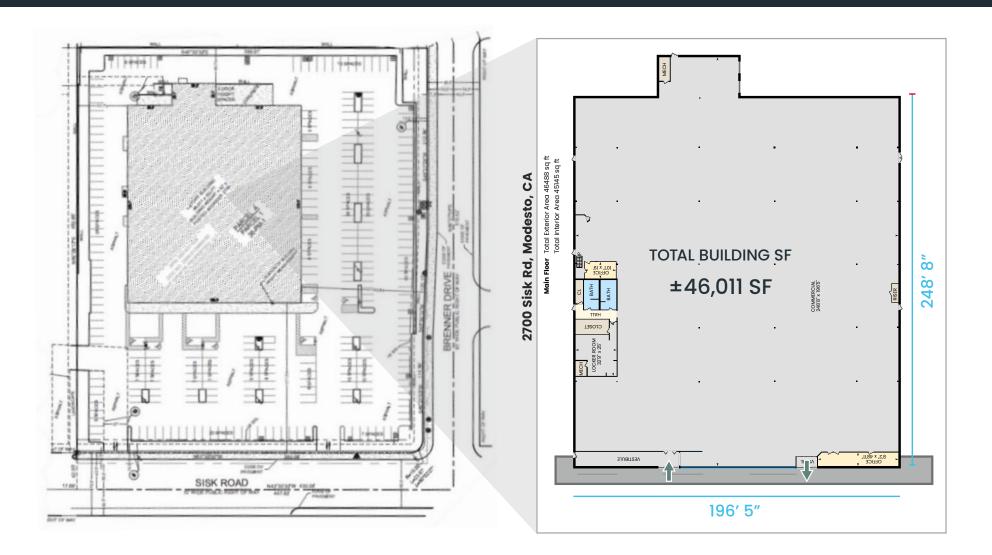

### SITE PLAN + FLOOR PLAN Anchor Commercial Space

2700 Sisk Road | Modesto, CA

Nicole Key Executive Director | (209) 290-0857 | nkey@theeconiccompany.com | DRE Lic #01907567

### PROPERTY INFORMATION Anchor Commercial Space

2700 Sisk Road | Modesto, CA

E the econic company

LEASING PRICE

±46,011 SF

**PARCEL SIZE** ±4.22 Acres

PARKING 295 Spaces TRAFFIC COUNTSSisk Rd | 18,929 ADTStandiford Ave | 20,500 ADTCA Hwy 99 | 118,000 ADT

#### **PROPERTY HIGHLIGHTS**

- ±46,011 SF retail space with freeway visibility along Sisk Road
- Close access to CA Hwy 99 to the north and south of the property
- Centrally located within Modesto's retail corridor with national tenant support, including Vintage Faire Mall, Vintage Commons, and Central Valley Plaza
- · Open showroom allows for flexible floor configurations