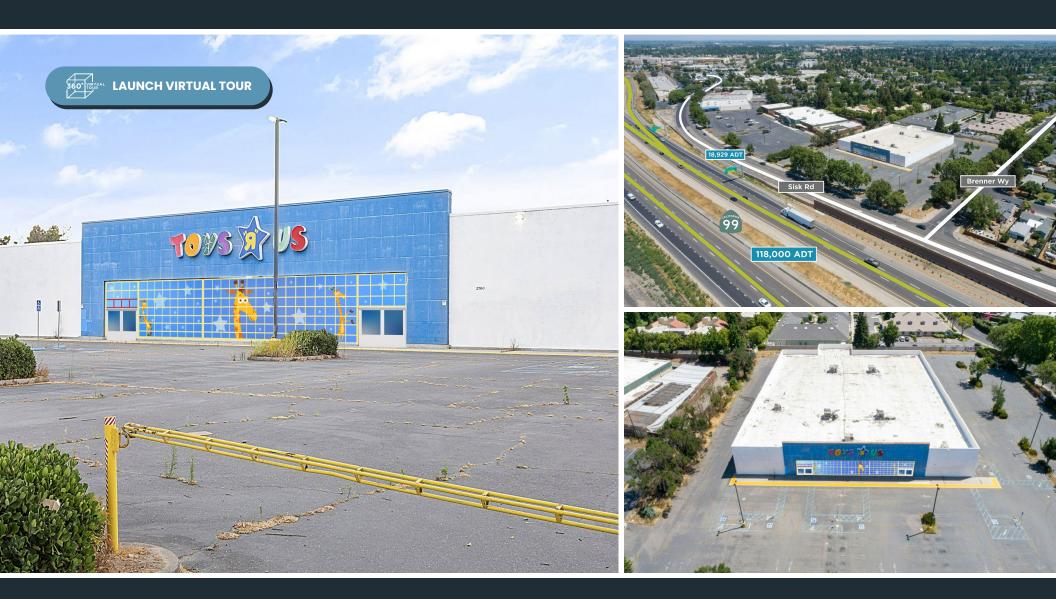

## FOR LEASE | ±46,011 SF Anchor Commercial Space

2700 Sisk Road | Modesto, CA

Nicole Key Executive Director | (209) 290-0857 | nkey@theeconiccompany.com | DRE Lic #01907567

### PROPERTY INFORMATION Anchor Commercial Space

2700 Sisk Road | Modesto, CA

E the econic company

LEASING PRICE

±46,011 SF

**PARCEL SIZE** ±4.22 Acres

PARKING 295 Spaces TRAFFIC COUNTSSisk Rd | 18,929 ADTStandiford Ave | 20,500 ADTCA Hwy 99 | 118,000 ADT

#### **PROPERTY HIGHLIGHTS**

- ±46,011 SF retail space with freeway visibility along Sisk Road
- Close access to CA Hwy 99 to the north and south of the property
- Centrally located within Modesto's retail corridor with national tenant support, including Vintage Faire Mall, Vintage Commons, and Central Valley Plaza
- · Open showroom allows for flexible floor configurations