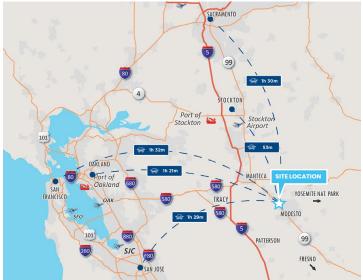

### **City Profile: Modesto**

The City of Modesto lies at the heart of Stanislaus County and has a population base in excess of 210,000 people and 13,000 businesses. Modesto is surrounded by rich farmland with many of the top employers focused around supporting these industries, such as: E & J Gallo Winery, SaveMart Supermarkets, Foster Farms Dairy, Del Monte Foods and Frito-Lay. As a result of the prospering local economy, the population of Modesto has grown at a rate of 5% over the last 5 years and has a median annual income of approximately \$64,000.

The incorporated areas of Modesto are comprised of 36 square miles with a greater reach of 66 square miles of the overall General Plan – leading to an even greater draw for retail businesses. Modesto is centrally located between Sacramento & Fresno and serves as a gateway to Yosemite National Park. Modesto serves as a popular stopping point for highway travelers – 68 miles south of Sacramento, 90 miles north of Fresno, 92 miles east of San Francisco, 66 miles west of Yosemite National Park, and 24 miles south of Stockton.