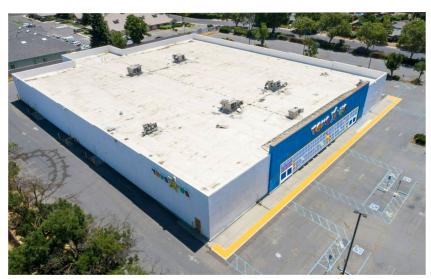

### PROPERTY INFORMATION Anchor Commercial Space

2700 Sisk Road | Modesto, CA

E the econic company

LEASING PRICE

±46,011 SF

**PARCEL SIZE** ±4.22 Acres

PARKING 295 Spaces TRAFFIC COUNTSSisk Rd | 18,929 ADTStandiford Ave | 20,500 ADTCA Hwy 99 | 118,000 ADT

#### **PROPERTY HIGHLIGHTS**

- ±46,011 SF retail space with freeway visibility along Sisk Road
- Close access to CA Hwy 99 to the north and south of the property
- Centrally located within Modesto's retail corridor with national tenant support, including Vintage Faire Mall, Vintage Commons, and Central Valley Plaza
- · Open showroom allows for flexible floor configurations