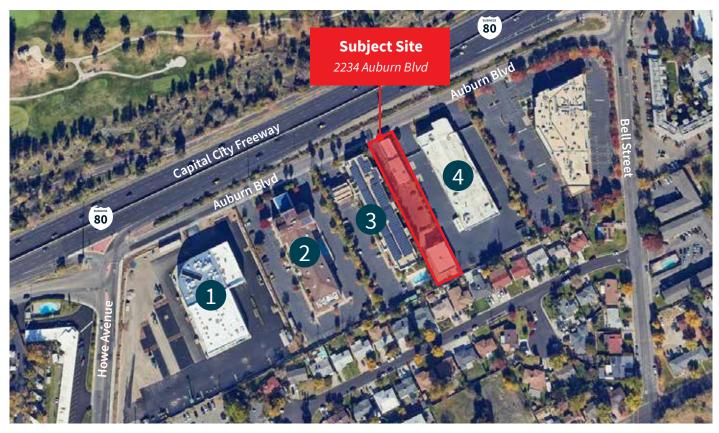

3 Hampton Inn & Suites

2 Holiday Inn & Suites

Niello Porsche

4 Maita Collision Center