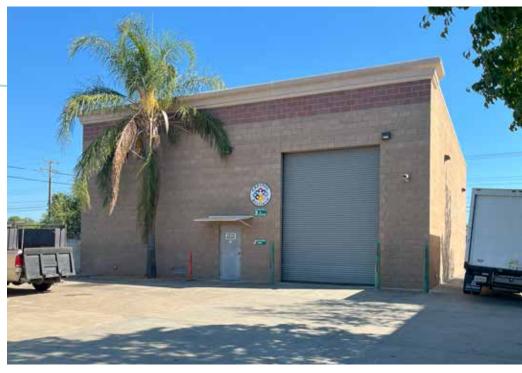

## For sale

Two free-standing buildings on one parcel - ±7,725 SF total

#### Highlights

- Total available SF:
   Street facing building: ±3,600 SF
   Back building: ±4,125 SF
- Total site size: ±0.61 acres

- Freeway frontage
- Zoned SPA (Special Planning Area)
   West Auburn Blvd Special Planning Area