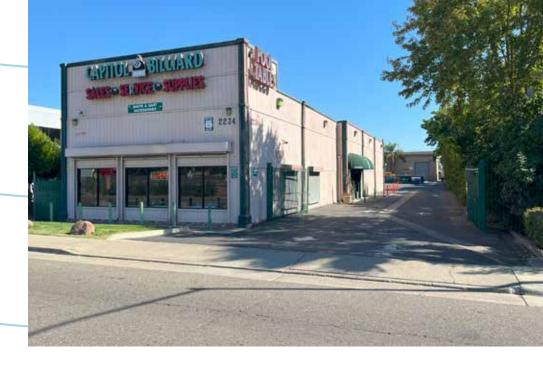

2234 Auburn Blvd Sacramento, CA 95821

Sale Price: \$1,700,000

## For sale

Two free-standing buildings on one parcel - ±7,725 SF total

#### Highlights

- Total available SF:
   Street facing building: ±3,600 SF
   Back building: ±4,125 SF
- Total site size: ±0.61 acres

- Freeway frontage
- Zoned SPA (Special Planning Area)
   West Auburn Blvd Special Planning Area