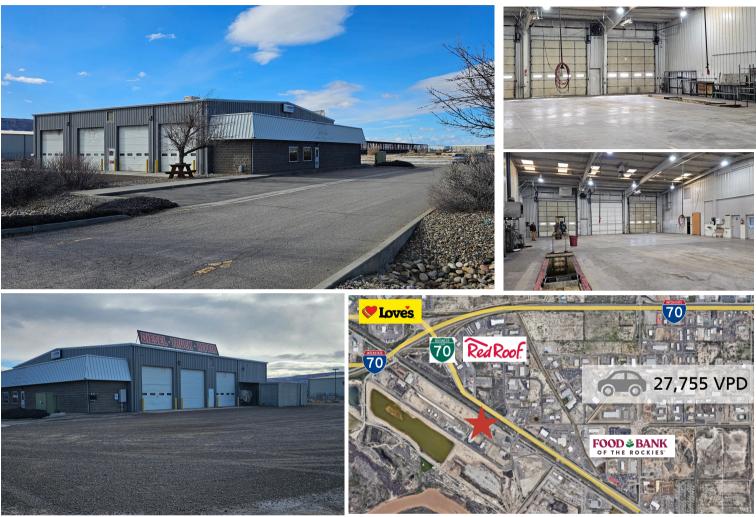

#### **OVERVIEW:**

- 8,500 SF metal building
- 7 Overhead doors
- 3 drive-through bays
- Wash bays with trench drains
- Large yard
- Close proximity to 22 Road/I-70 interchange

#### **TRAFFIC COUNTS:**

| ,                  | Patterson Re<br>V of I -70 | d 21,645<br>27,755 |          |
|--------------------|----------------------------|--------------------|----------|
| DEMOGRAPHICS:      | 1 MILE                     | 3 MILE             | 5 MILE   |
| Current Population | 5,503                      | 44,904             | 86,864   |
| Daytime Populatin  | 10,215                     | 65,070             | 102,448  |
| Businesses         | 840                        | 3,633              | 4,952    |
| Median Income      | \$57,256                   | \$56,640           | \$60,191 |