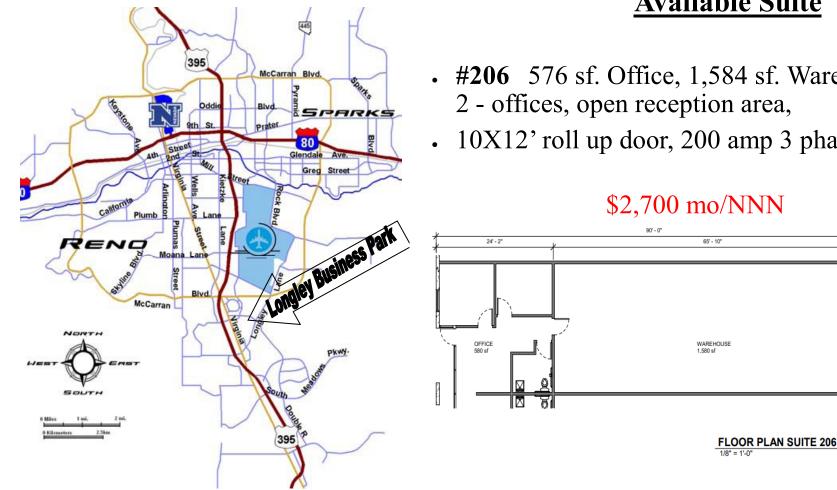

## FOR LEASE 2,160 Sq. Ft. Flex Unit, #206

- Data options include DSL, Fiber, Cable & 100MBPs direct Ethernet.
- Corner of Longley Lane & Airway—South Reno
- Industrial Commercial (IC)
- Central Location
- On-site Management
- Excellent Freeway Access
- 576 sf office/1,584 sf warehouse with 2 private offices, and open reception area.

#### **Available Suite**

- #206 576 sf. Office, 1,584 sf. Warehouse, 2 - offices, open reception area,
- 10X12' roll up door, 200 amp 3 phase

\$2,700 mo/NNN

62