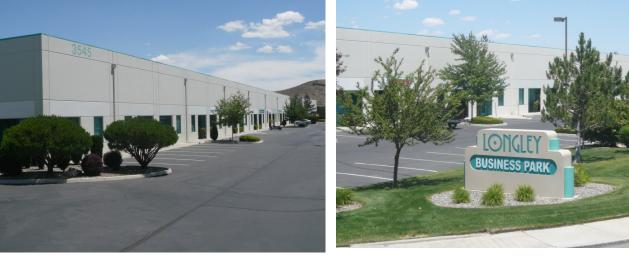

## FOR LEASE 2,160 Sq. Ft. Flex Unit, #206

- Data options include DSL, Fiber, Cable & 100MBPs direct Ethernet.
- Corner of Longley Lane & Airway—South Reno
- Industrial Commercial (IC)
- Central Location
- On-site Management
- Excellent Freeway Access
- 576 sf office/1,584 sf warehouse with 2 private offices, and open reception area.

### Longley Business Park Reno, NV 89511

# **Longley Business Park**

Reno, NV 89511