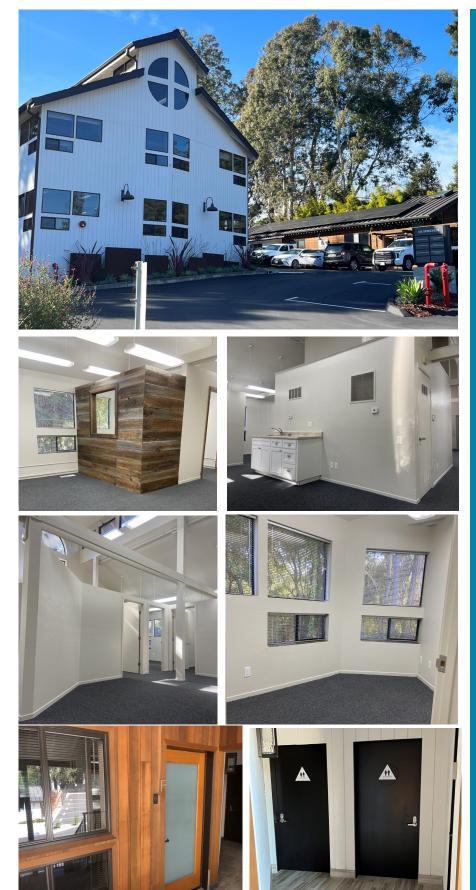

## OFFICE SPACE FOR LEASE 335 SPRECKELS DR, APTOS, CA

## **Available Now**

Suite E & F: +/-1890 Sq. Ft. Offered at \$1.45 SF/Month Estimated NNN Exp: \$0.85 SF/Month

## Features & Highlights:

- Recently renovated building
- Abundant parking
- Reception area, 2 private offices/ conference rooms, 4 walled rooms
- Kitchenette w/sink
- 2 shared restrooms
- Quiet neighbors
- Located next to Aptos Village and Rancho Del Mar shopping center
- Just off of Hwy 1
- New HVAC System
- Corner Suite